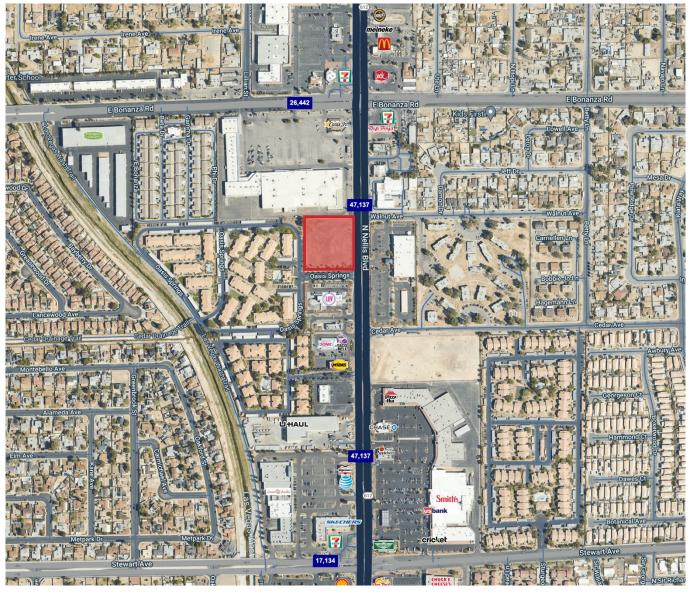

# DRIVE-THRU OPPORTUNITY

S/SWC of Bonanza Road & Nellis Boulevard | Las Vegas, NV 89110

AVAILABLE SF ±2.08 Acres

ZONING C- "Commercial"

RATES Call for Details

### PROPERTY HIGHLIGHTS

- For ground lease
- Only proposed new construction on Nellis Blvd
- Located on the Nellis corridor
- Fronting one of the busiest streets in Las Vegas
- Close to Nellis Air Force Base
- Lat/Long: 36.17128, -115.06275

# NEARBY TENANTS

# 2022 DEMOGRAPHIC SNAPSHOT

Population: 3-mile radius

225,003

Average HH Income:

\$55,765

Traffic Counts:
Nellis Blvd

45,002 vpd

Contact: