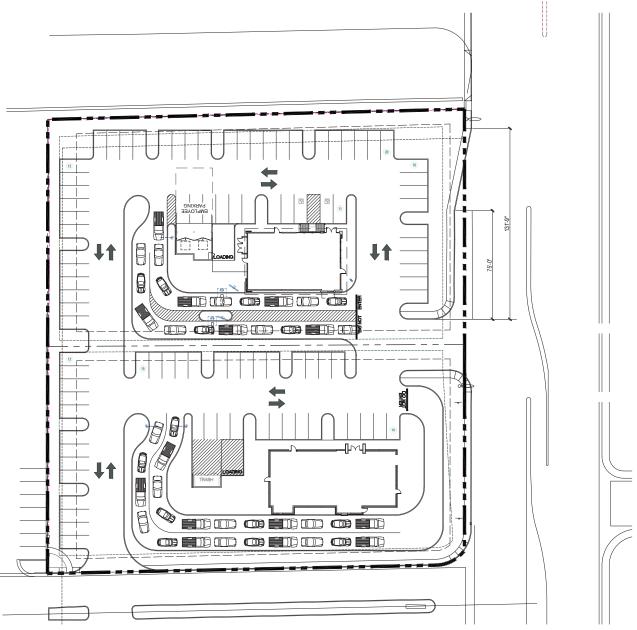

# DRIVE-THRU OPPORTUNITY

S/SWC of Bonanza Road & Nellis Boulevard | Las Vegas, NV 89110

AVAILABLE SF ±2.08 Acres

ZONING C- "Commercial"

RATES Call for Details

### PROPERTY HIGHLIGHTS

- For ground lease
- Only proposed new construction on Nellis Blvd
- Located on the Nellis corridor
- Fronting one of the busiest streets in Las Vegas
- Close to Nellis Air Force Base
- Lat/Long: 36.17128, -115.06275