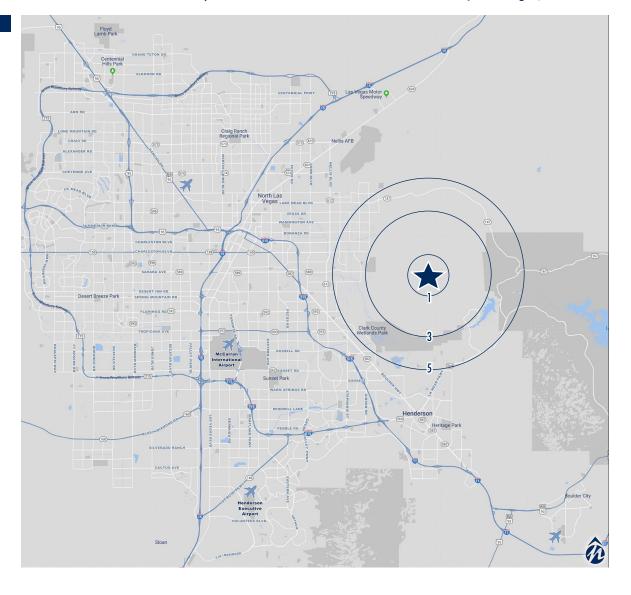

# 2022 DEMOGRAPHIC SNAPSHOT

Population: 3-mile radius

225,003

Average HH Income:

\$55,765

Traffic Counts:
Nellis Blvd

45,002 vpd

Contact:

### 2022 ESTIMATED DEMOGRAPHICS

# **Population**

1-Mile 32,137

3-Mile 225,003

5-Mile 458,488

# **Average Household Income**

1-Mile \$55,268

3-Mile \$55,765

5-Mile \$54,966

#### **Number of Households**

1-Mile 9,475

3-Mile 70,563

5-Mile 151,246

1-Mile 5,484

3-Mile 32,434

5-Mile 114,365

Contact: