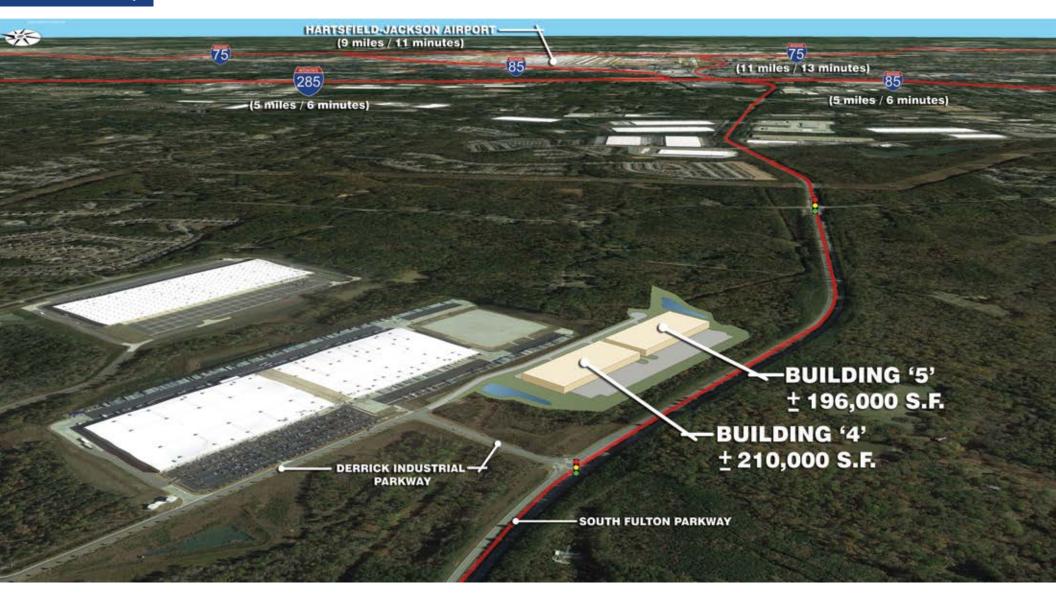

y.com

#### **Atlanta**

3490 Piedmont Rd. NE, Ste. 300 Atlanta, GA 30305 P (404) 467–5255 www.majesticrealty.com

#### Corporate Office

13191 Crossroads Pkwy. North Sixth Floor City of Industry, CA 91746 P (562) 692–9581



See Additional Southeast Availabilities Here



### **Features**

RBA: 210,000 SF

Office: Build-to-Suit

Clear Height: 32'

Bay Spacing: 50' x 48' (typical)

Loading: 35 - 9'x12' Dock High Doors

2 - 12'x14' Ramped Drive-in Doors

Electrical: 2 - Electrical Services Entrance up to 1,200 amps

Auto Parking: 136

Trailer Parking: 45

Fire Protection: ESFR Fire Sprinkler System

Warehouse Floor: 6" Concrete Typical Throughout

Skylights: 1 Skylight per 50' x 48' bay and

clerestory glass every 50' to enhance warehouse lighting and reduce energy

costs

# Accessibility