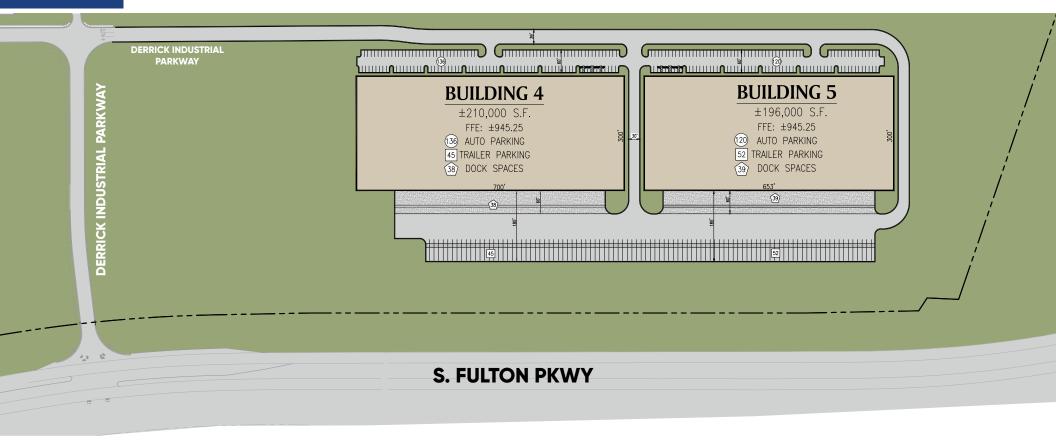

### **Features**

RBA: 210,000 SF

Office: Build-to-Suit

Clear Height: 32'

Bay Spacing: 50' x 48' (typical)

Loading: 35 - 9'x12' Dock High Doors

2 - 12'x14' Ramped Drive-in Doors

Electrical: 2 - Electrical Services Entrance up to 1,200 amps

Auto Parking: 136

Trailer Parking: 45

Fire Protection: ESFR Fire Sprinkler System

Warehouse Floor: 6" Concrete Typical Throughout

Skylights: 1 Skylight per 50' x 48' bay and

clerestory glass every 50' to enhance warehouse lighting and reduce energy