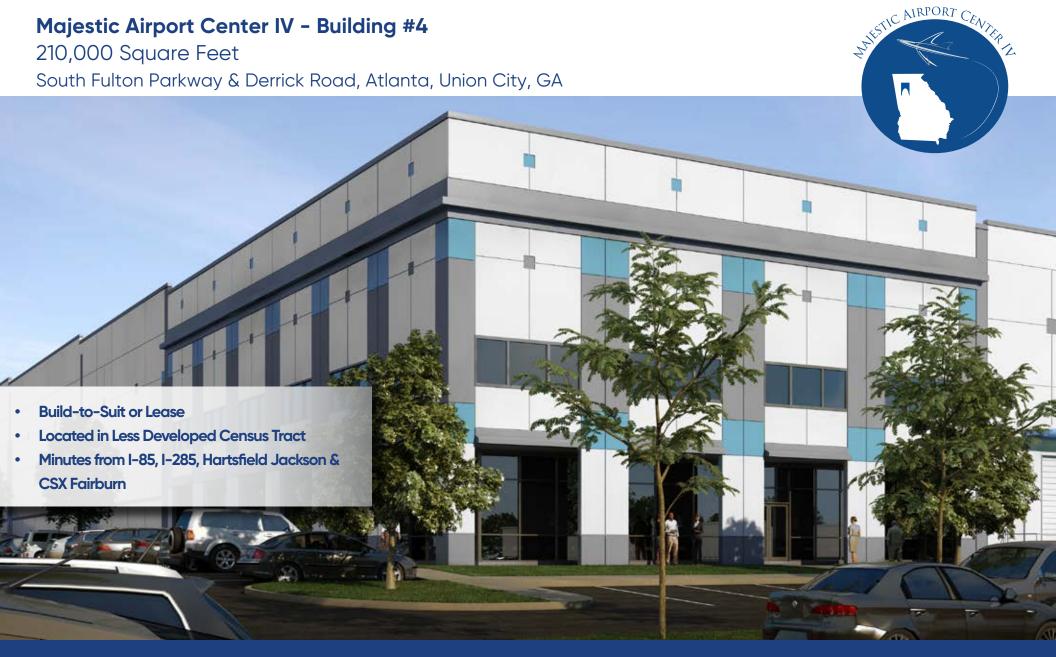

### **Features**

RBA: 210,000 SF

Office: Build-to-Suit

Clear Height: 32'

Bay Spacing: 50' x 48' (typical)

Loading: 35 - 9'x12' Dock High Doors

2 - 12'x14' Ramped Drive-in Doors

Electrical: 2 - Electrical Services Entrance up to 1,200 amps

Auto Parking: 136

Trailer Parking: 45

Fire Protection: ESFR Fire Sprinkler System

Warehouse Floor: 6" Concrete Typical Throughout

Skylights: 1 Skylight per 50' x 48' bay and

clerestory glass every 50' to enhance warehouse lighting and reduce energy