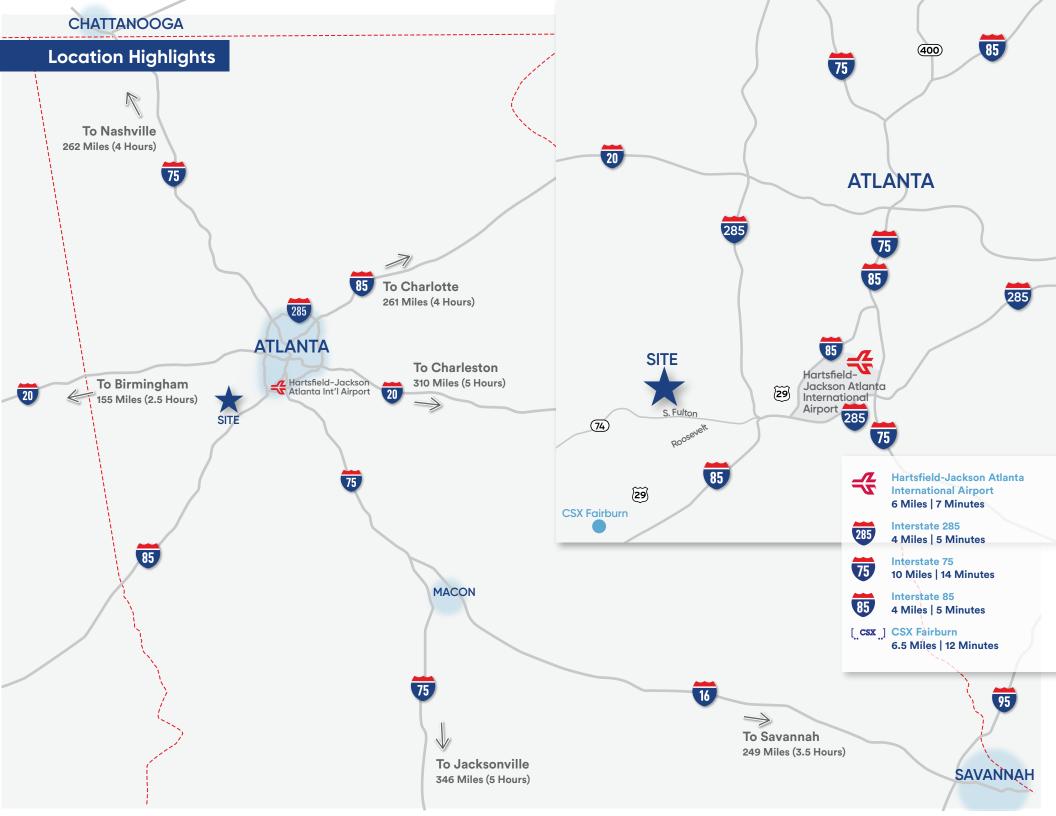

com

#### **Atlanta**

3490 Piedmont Rd. NE, Ste. 300 Atlanta, GA 30305 P (404) 467–5255 www.majesticrealty.com

#### Corporate Office

13191 Crossroads Pkwy. North Sixth Floor City of Industry, CA 91746 P (562) 692–9581



See Additional Southeast Availabilities Here



### **Features**

RBA: 210,000 SF

Office: Build-to-Suit

Clear Height: 32'

Bay Spacing: 50' x 48' (typical)

Loading: 35 - 9'x12' Dock High Doors

2 - 12'x14' Ramped Drive-in Doors

Electrical: 2 - Electrical Services Entrance up to 1,200 amps

Auto Parking: 136

Trailer Parking: 45

Fire Protection: ESFR Fire Sprinkler System

Warehouse Floor: 6" Concrete Typical Throughout

Skylights: 1 Skylight per 50' x 48' bay and

clerestory glass every 50' to enhance warehouse lighting and reduce energy

costs

# Accessibility