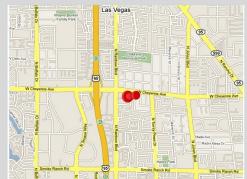

# LOCATION:

Rainbow Ridge Plaza is located at North Rainbow Blvd and West Cheyenne Ave.

- Easy Access and Great Visibility
- Tenants Include: Smiths, Cash America, Bank of America, Burger King, Dragon Castle Books, State Farm, Al Phillips, Supercuts, and Subway
- Area Retailers: Marie Callender's, Sally Beauty Supply, Marshalls, Famous Footwear, Walmart and Ross Dress For Less
- Traffic Counts: Rainbow Blvd and Cheyenne Ave - 56,000
- Pylon Signage Available
- Competitive Lease Rates