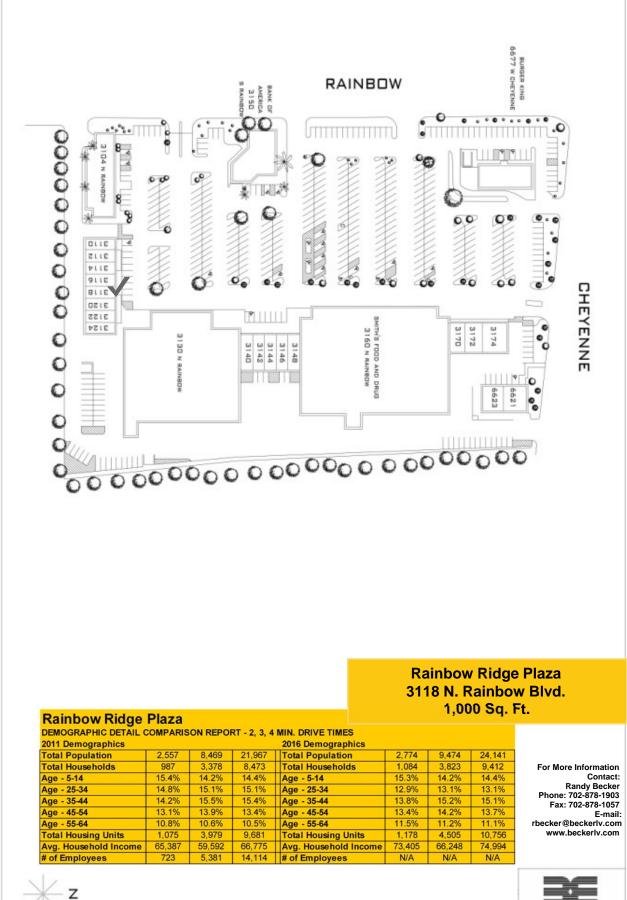

# **RAINBOW RIDGE PLAZA** 3118 N. Rainbow Blvd

# LOCATION:

Rainbow Ridge Plaza is located at North Rainbow Blvd and West Cheyenne Ave.

- Easy Access and Great Visibility
- Tenants Include: Smiths, Cash America, Bank of America, Burger King, Dragon Castle Books, State Farm, Al Phillips, Supercuts, and Subway
- Area Retailers: Marie Callender's, Sally Beauty Supply, Marshalls, Famous Footwear, Walmart and Ross Dress For Less
- Traffic Counts: Rainbow Blvd and Cheyenne Ave - 56,000
- Pylon Signage Available
- Competitive Lease Rates

## 3118 N. RAINBOW BLVD.