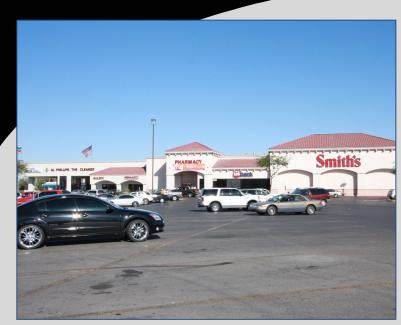

# **RAINBOW RIDGE PLAZA** 3118 N. Rainbow Blvd

# LOCATION:

Rainbow Ridge Plaza is located at North Rainbow Blvd and West Cheyenne Ave.

- Easy Access and Great Visibility
- Tenants Include: Smiths, Cash America, Bank of America, Burger King, Dragon Castle Books, State Farm, Al Phillips, Supercuts, and Subway
- Area Retailers: Marie Callender's, Sally Beauty Supply, Marshalls, Famous Footwear, Walmart and Ross Dress For Less
- Traffic Counts: Rainbow Blvd and Cheyenne Ave - 56,000
- Pylon Signage Available
- Competitive Lease Rates

## 3118 N. RAINBOW BLVD.