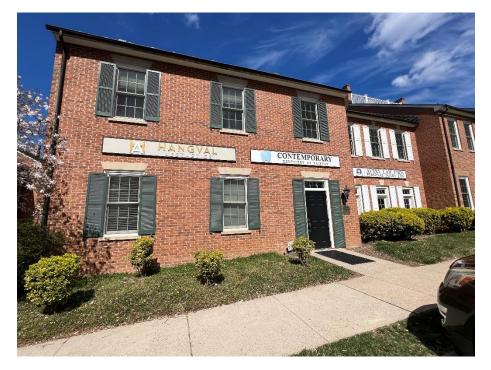

## Plug & Play Office Condo for Sale Patriot Square, across from George Mason Total 1,350 SF Commercial Office Condo

10525-9D Braddock Road, Fairfax Va 22032

|                     | 1 Mile    | 3 Miles   | 5 Miles                |
|---------------------|-----------|-----------|------------------------|
| Population(daytime) | 19,782    | 98,421    | 261,696                |
| Avg. HH Income      | \$133,448 | \$176,077 | \$15,08 <mark>2</mark> |

**Spring Hill Real Estate, LLC. Commercial Division** is pleased to offer a commercial office condos for Sale.

- Unit has 5 dedicated offices, Reception area, In-Suite bathroom & kitchenette, very bright and lots of sunshine.
- 2<sup>nd</sup> floor plug & play office condo.
- Currently leased till May 31, 2025 @ \$2,340 Per Month.
- Current lease can be terminated early and the unit be delivered vacant or with the tenant. Tenant can extend the lease for another 5 years.
- Electric utility separately metered, Water included in the condo fee.
- Plenty of free parking.
- Great Location: Across from George Mason University, near Fairfax Judicial Complex, Fairfax County Government Center, Downtown Fairfax City, Country Club of Fairfax, etc.