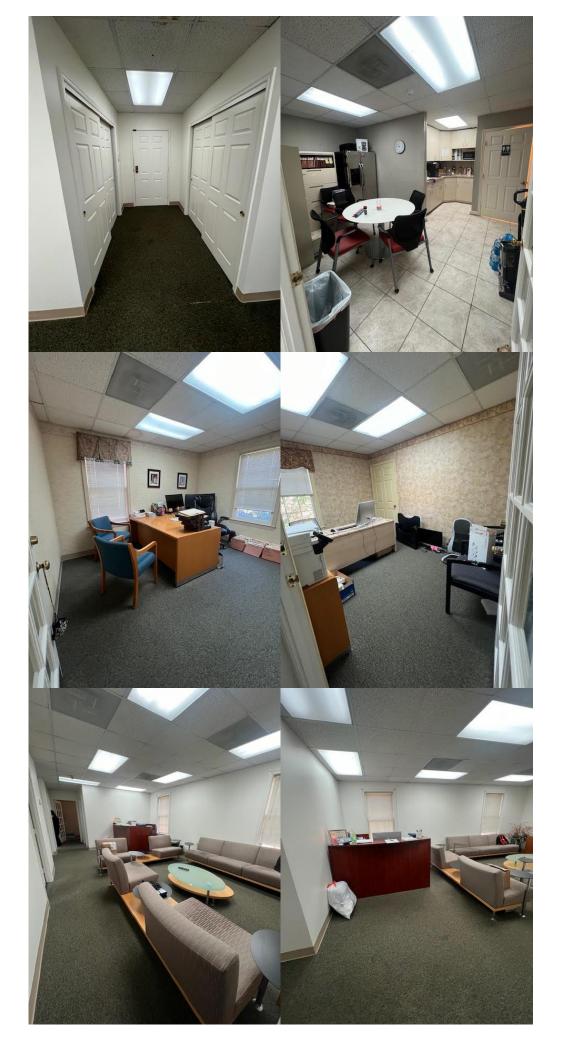

**Spring Hill Real Estate, LLC. Commercial Division** is pleased to offer a commercial office condos for Sale.

- Unit has 5 dedicated offices, Reception area, In-Suite bathroom & kitchenette, very bright and lots of sunshine.
- 2<sup>nd</sup> floor plug & play office condo.
- Currently leased till May 31, 2025 @ \$2,340 Per Month.
- Current lease can be terminated early and the unit be delivered vacant or with the tenant. Tenant can extend the lease for another 5 years.
- Electric utility separately metered, Water included in the condo fee.
- Plenty of free parking.
- Great Location: Across from George Mason University, near Fairfax Judicial Complex, Fairfax County Government Center, Downtown Fairfax City, Country Club of Fairfax, etc.