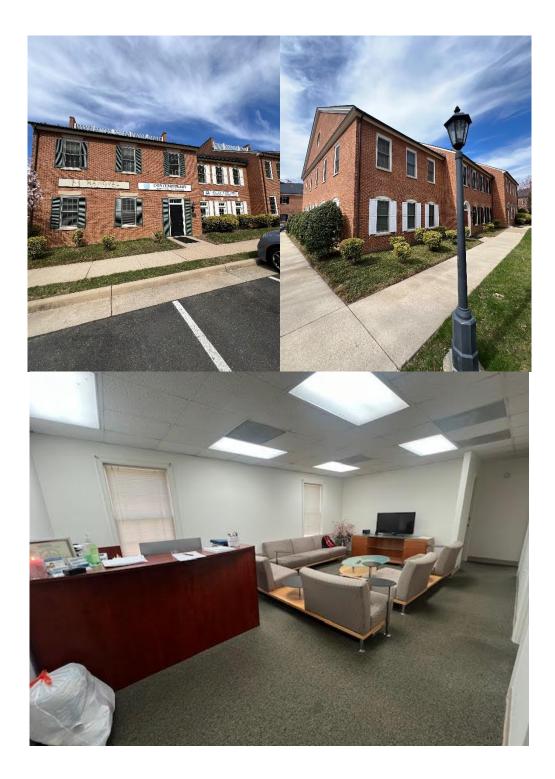

**Spring Hill Real Estate, LLC. Commercial Division** is pleased to offer a commercial office condos for Sale.

- Unit has 5 dedicated offices, Reception area, In-Suite bathroom & kitchenette, very bright and lots of sunshine.
- 2<sup>nd</sup> floor plug & play office condo.
- Currently leased till May 31, 2025 @ \$2,340 Per Month.
- Current lease can be terminated early and the unit be delivered vacant or with the tenant. Tenant can extend the lease for another 5 years.
- Electric utility separately metered, Water included in the condo fee.
- Plenty of free parking.
- Great Location: Across from George Mason University, near Fairfax Judicial Complex, Fairfax County Government Center, Downtown Fairfax City, Country Club of Fairfax, etc.