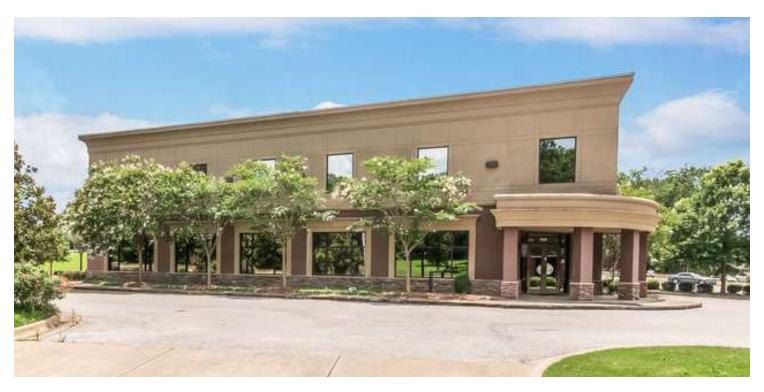

### **PROPERTY OVERVIEW**

This office building is the perfect home for your business. Beautiful Class A Office Building with over 11,400 sf of area on two floors with an elevator. This property is in excellent condition. Abundant surface level on-site parking with 42 available spaces. Very efficient floor plan design with exterior offices and conference facilities. The second floor is leased leaving 5,700 sf available on the ground floor. This office building is a must see if you require 5,700 sf of office space with easy access to I-85.

#### **PROPERTY HIGHLIGHTS**

- · Professional Office Building
- 5,700 SF Ground Floor Availability
- Abundant Parking
- Beautiful Finishes
- Excellent Condition
- Great Location off I-85