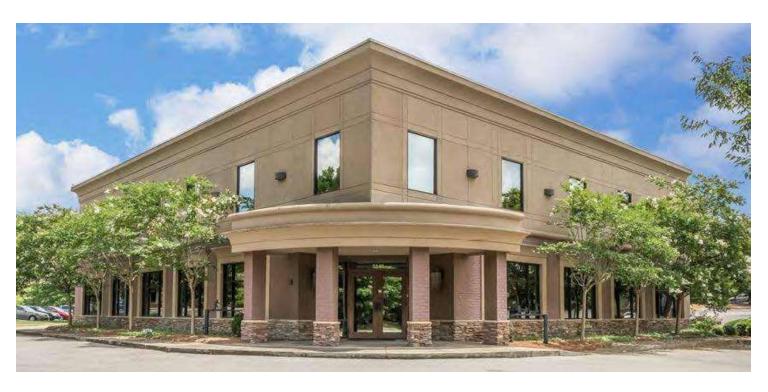

### **PROPERTY OVERVIEW**

This office building is the perfect home for your business. Beautiful Class A Office Building with over 11,400 sf of area on two floors with an elevator. This property is in excellent condition. Abundant surface level on-site parking with 42 available spaces. Very efficient floor plan design with exterior offices and conference facilities. The second floor is leased leaving 5,700 sf available on the ground floor. This office building is a must see if you require 5,700 sf of office space with easy access to I-85.

#### **PROPERTY HIGHLIGHTS**

- · Professional Office Building
- 5,700 SF Ground Floor Availability
- Abundant Parking
- Beautiful Finishes
- Excellent Condition
- Great Location off I-85