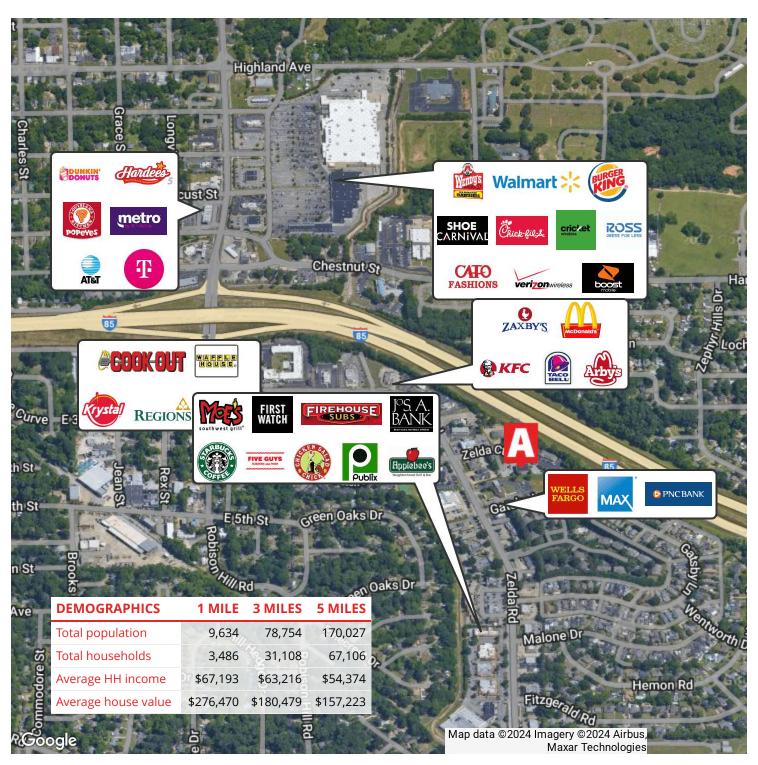

#### **LOCATION OVERVIEW**

3140 Zelda Court is located off Interstate 85 on Zelda Road in Midtown Montgomery

#### **PROPERTY HIGHLIGHTS**

- · Professional Office Building
- 5,700 SF Ground Floor Availability
- Abundant Parking
- Beautiful Finishes
- Excellent Condition
- Great Location off I-85