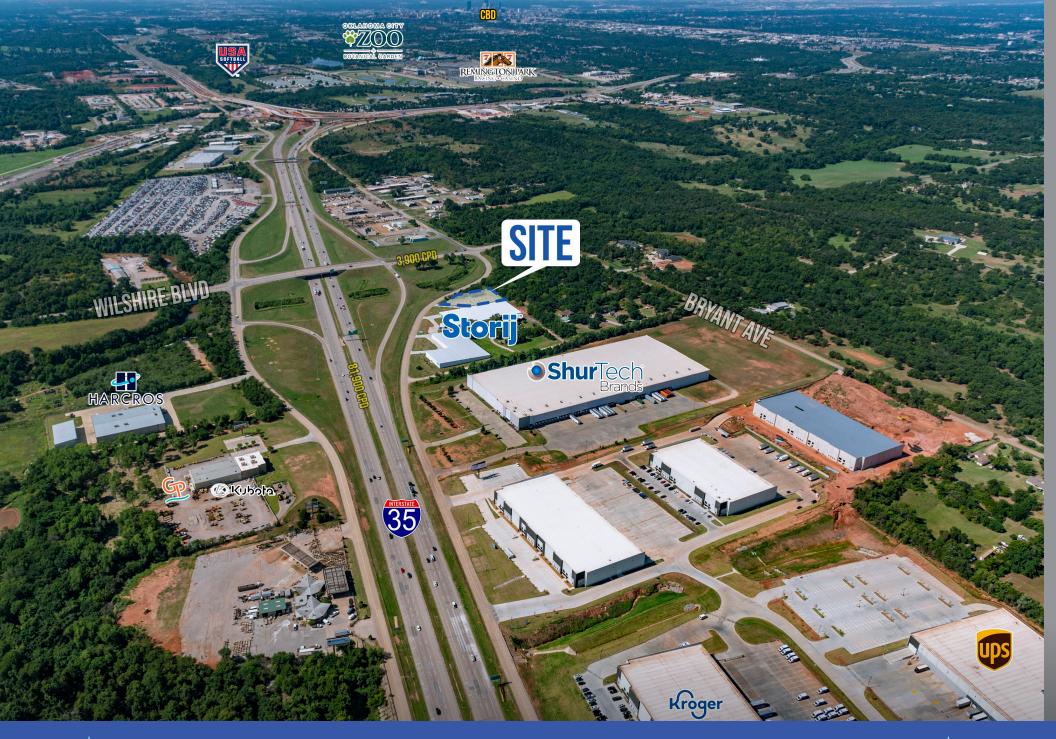

0.68 ACRE LAND PARCEL | FOR SALE
8101 N I-35 SERVICE RD., OKLAHOMA CITY, OK

## PROPERTY HIGHLIGHTS

The I-35 corridor is the fastest-growing megaregion in the country for population and job growth

In Adventure District, home to the OKC Zoo, Zoo Amphitheater, Remington Park: Racing & Casino, USA Softball Hall of Fame Complex, and other attractions Boomtown OKC, coming in late 2024, is the most significant commercial development in the Adventure District in 30 years, with 200-room hotel and destination retail

Nearby retailers include Cinemark Tinseltown, McDonald's and Sonic

High traffic counts on I-35 as a central corridor between OKC and Edmond

## **SNAPSHOT**

**Estimated Vehicles/Day** I-35 81,900 VPD

Avg. HH Income 3 mi Radius \$116,245

**Population** 5 mi Radius 73,966

THE RETAIL **GROUP** 

JAY COHLMIA jaycohlmia@newmarkrp.com O: 405.602.2989

MICHAEL RAPELLA mrapella@newmarkrp.com