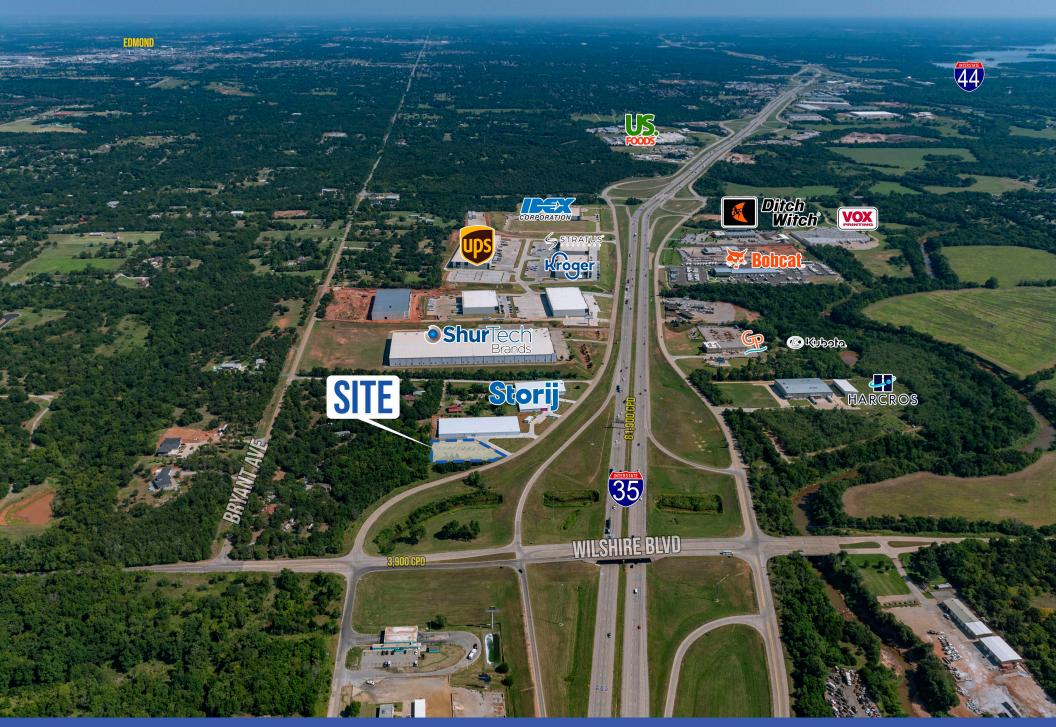

0.68 ACRE LAND PARCEL | FOR SALE
8101 N I-35 SERVICE RD., OKLAHOMA CITY, OK

## PROPERTY HIGHLIGHTS

The I-35 corridor is the fastest-growing megaregion in the country for population and job growth

In Adventure District, home to the OKC Zoo, Zoo Amphitheater, Remington Park: Racing & Casino, USA Softball Hall of Fame Complex, and other attractions Boomtown OKC, coming in late 2024, is the most significant commercial development in the Adventure District in 30 years, with 200-room hotel and destination retail

Nearby retailers include Cinemark Tinseltown, McDonald's and Sonic

High traffic counts on I-35 as a central corridor between OKC and Edmond

## **SNAPSHOT**

**Estimated Vehicles/Day** I-35 81,900 VPD

Avg. HH Income 3 mi Radius \$116,245

**Population** 5 mi Radius 73,966

THE RETAIL **GROUP** 

JAY COHLMIA jaycohlmia@newmarkrp.com O: 405.602.2989

MICHAEL RAPELLA mrapella@newmarkrp.com