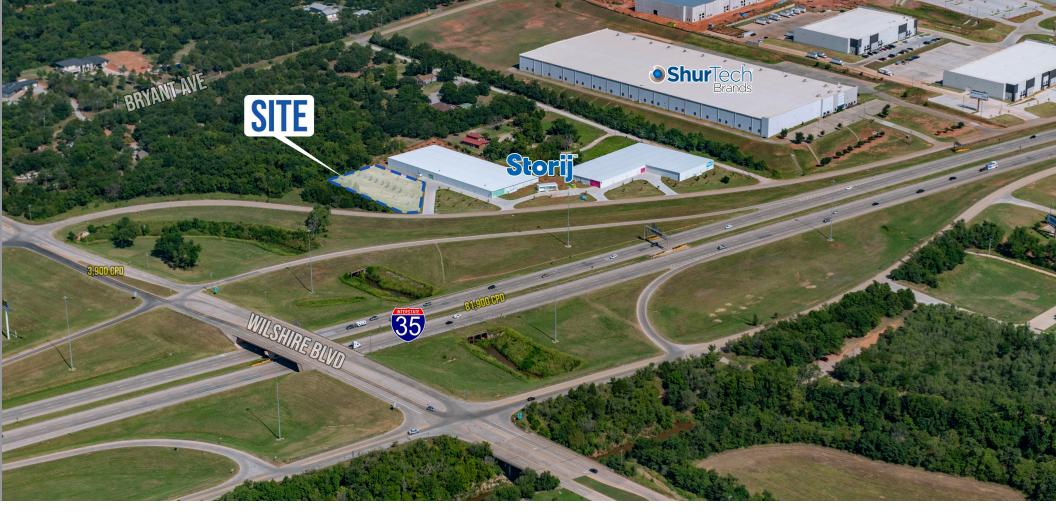

0.68 ACRE LAND PARCEL | FOR SALE
8101 N I-35 SERVICE RD., OKLAHOMA CITY, OK

Nearby retailers include Cinemark Tinseltown, McDonald's and Sonic

High traffic counts on I-35 as a central corridor between OKC and Edmond