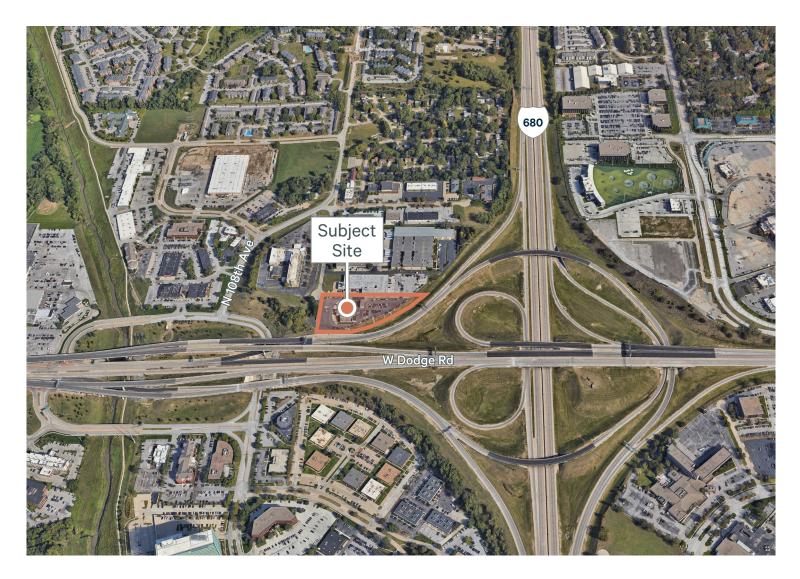

### Features

- + Conveniently located near I-680 and West Dodge Road
- + Highly visible building
- + New build-out with several offices and conference rooms

\*Incentive pricing for multiple offices