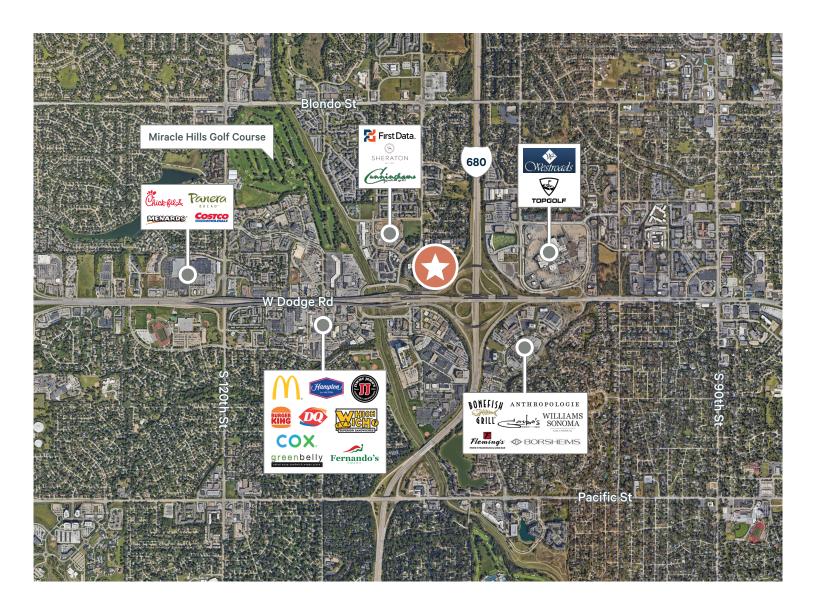

### Features

- + Conveniently located near I-680 and West Dodge Road
- + Highly visible building
- + New build-out with several offices and conference rooms

\*Incentive pricing for multiple offices

### Office Space 601 N 108th Circle | Omaha, NE 68154