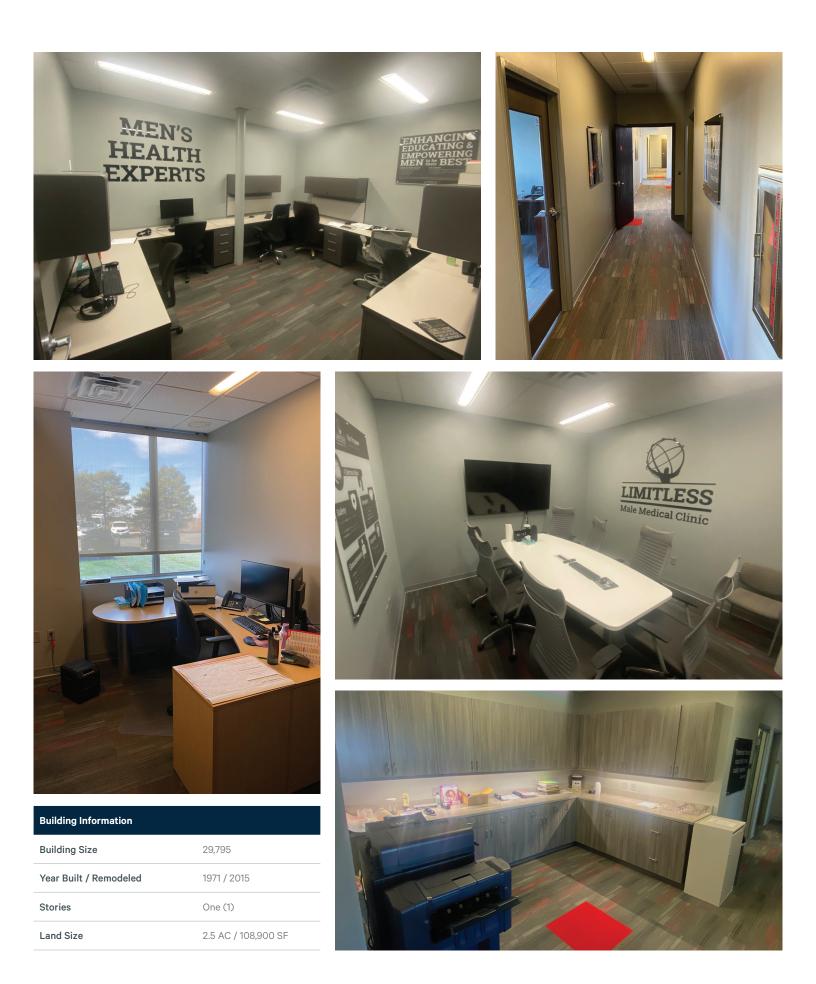

# **Property Information**

Total Space Available Suite Sizes 6,000 SF 100 - 1,500 SF

Sublease Rates (per office)\*

| 6-12 months  | \$500 per month |
|--------------|-----------------|
| 13-24 months | \$450 per month |
| 24+ months   | \$400 per month |

### Features

- + Conveniently located near I-680 and West Dodge Road
- + Highly visible building
- + New build-out with several offices and conference rooms

\*Incentive pricing for multiple offices