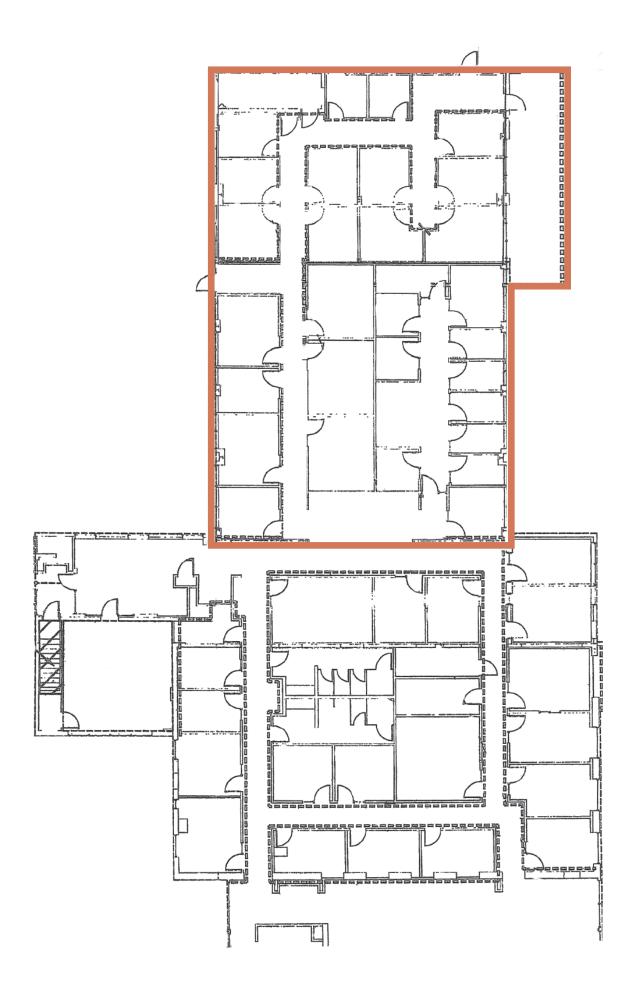

# **Property Information**

Total Space Available Suite Sizes 6,000 SF 100 - 1,500 SF

Sublease Rates (per office)\*

| 6-12 months  | \$500 per month |
|--------------|-----------------|
| 13-24 months | \$450 per month |
| 24+ months   | \$400 per month |