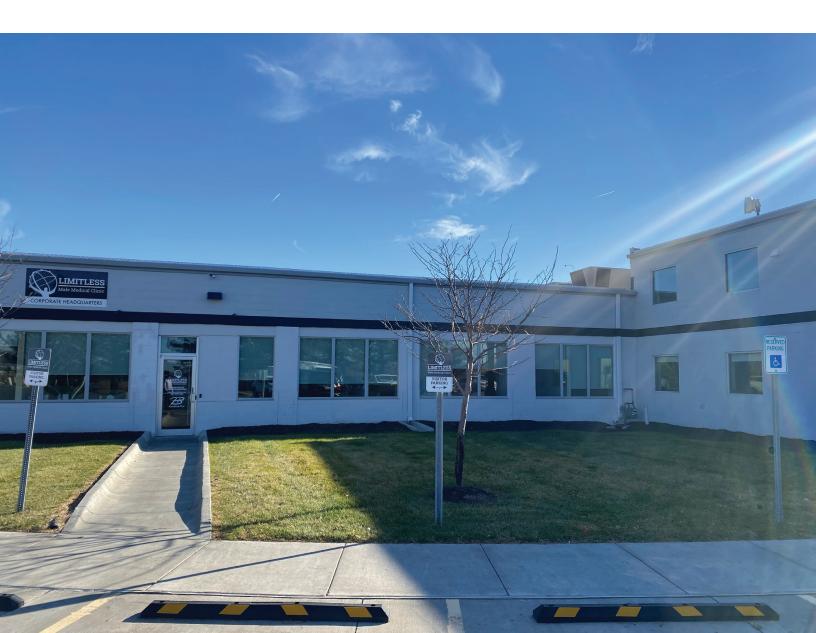

### Office Space 601 N 108th Circle | Omaha, NE 68154

### Features

- + Conveniently located near I-680 and West Dodge Road
- + Highly visible building
- + New build-out with several offices and conference rooms

\*Incentive pricing for multiple offices