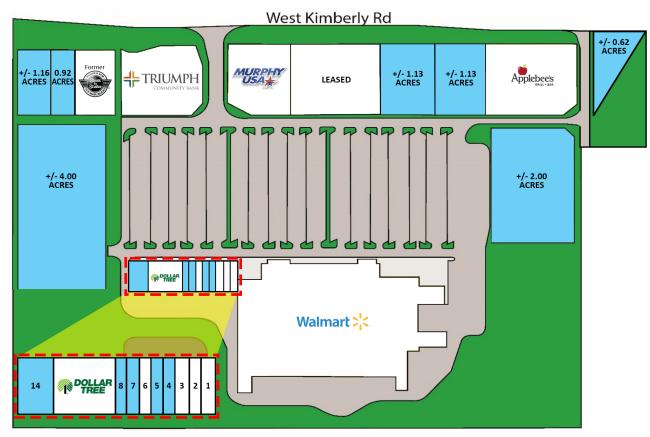

#### **FEATURES**

- 1,500-6,000 SF Available for Lease & Development Lots for Ground Lease
- Commercial retail spaces available at 1,500, 2,000, 4,000 & 5,000 SF
- Base rent: Mid-teens/SF/year
- Several development lots available for ground lease from 0.62-4.0 acres, can be combined
- Ground lease rate: \$1.50/SF/year
- Traffic count on W Kimberly Rd: 22,200 VPD (DOT)

# KIMBERLY COMMONS SPACES FOR LEASE

3101 W. Kimberly Road | Davenport, Iowa

| 1. | Game Stop         | 1,750 sq. ft. | 6.    | Cost Cutters | 1,500 sq. ft. |
|----|-------------------|---------------|-------|--------------|---------------|
| 2. | Sally Beauty      | 2,000 sq. ft. | 7.    | AVAILABLE    | 1,500 sq. ft. |
| 3. | Greenleaf Tobacco | 3,000 sq. ft. | 8.    | AVAILABLE    | 2,000 sq. ft. |
| 4. | AVAILABLE         | 4,000 sq. ft. | 9-13. | DOLLAR TREE  | 9,250 sq. ft. |
| 5. | AVAILABLE         | 2,000 sq. ft. | 14.   | AVAILABLE    | 5,000 sq. ft. |
|    |                   |               |       |              |               |