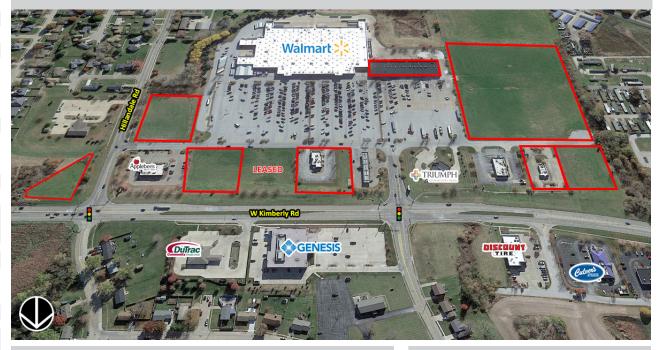

#### **OVERVIEW**

Fantastic leasing opportunities at this high-volume Walmart Supercenter anchored center where Dollar Tree has recently opened. This is a heavily traveled retail corridor in the Quad Cities and is the first shopping center coming from the west into Davenport on Highway 6. There are retail spaces and ground lease opportunities available in this 32,000 SF Shadow-anchored center that sits adjacent to Walmart and is within close proximity to North Park Mall.

#### **FEATURES**

- 1,500-6,000 SF Available for Lease & Development Lots for Ground Lease
- Commercial retail spaces available at 1,500, 2,000, 4,000 & 5,000 SF
- Base rent: Mid-teens/SF/year
- Several development lots available for ground lease from 0.62-4.0 acres, can be combined
- Ground lease rate: \$1.50/SF/year
- Traffic count on W Kimberly Rd: 22,200 VPD (DOT)

# KIMBERLY COMMONS SPACES FOR LEASE

3101 W. Kimberly Road | Davenport, Iowa

| 1. | Game Stop         | 1,750 sq. ft. | 6.    | Cost Cutters | 1,500 sq. ft. |
|----|-------------------|---------------|-------|--------------|---------------|
| 2. | Sally Beauty      | 2,000 sq. ft. | 7.    | AVAILABLE    | 1,500 sq. ft. |
| 3. | Greenleaf Tobacco | 3,000 sq. ft. | 8.    | AVAILABLE    | 2,000 sq. ft. |
| 4. | AVAILABLE         | 4,000 sq. ft. | 9-13. | DOLLAR TREE  | 9,250 sq. ft. |
| 5. | AVAILABLE         | 2,000 sq. ft. | 14.   | AVAILABLE    | 5,000 sq. ft. |
|    |                   |               |       |              |               |