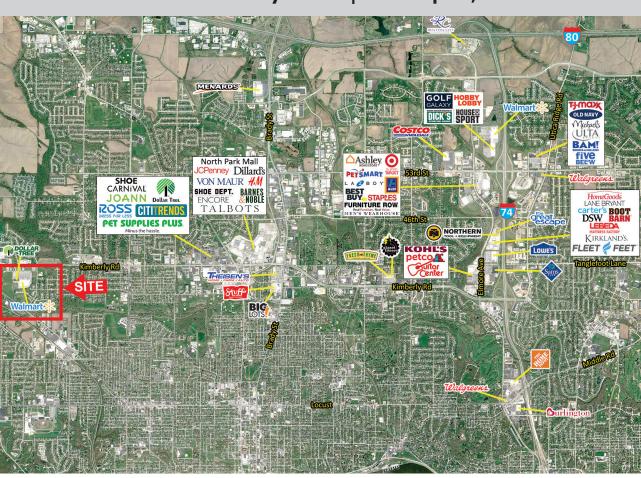

#### **OVERVIEW**

Fantastic leasing opportunities at this high-volume Walmart Supercenter anchored center where Dollar Tree has recently opened. This is a heavily traveled retail corridor in the Quad Cities and is the first shopping center coming from the west into Davenport on Highway 6. There are retail spaces and ground lease opportunities available in this 32,000 SF Shadow-anchored center that sits adjacent to Walmart and is within close proximity to North Park Mall.

#### **DEMOGRAPHICS**

| ESRI 2024      | 3 mile   | 5 mile   |
|----------------|----------|----------|
| Population     | 63,246   | 107,909  |
| Avg. HH Income | \$74,689 | \$76,227 |