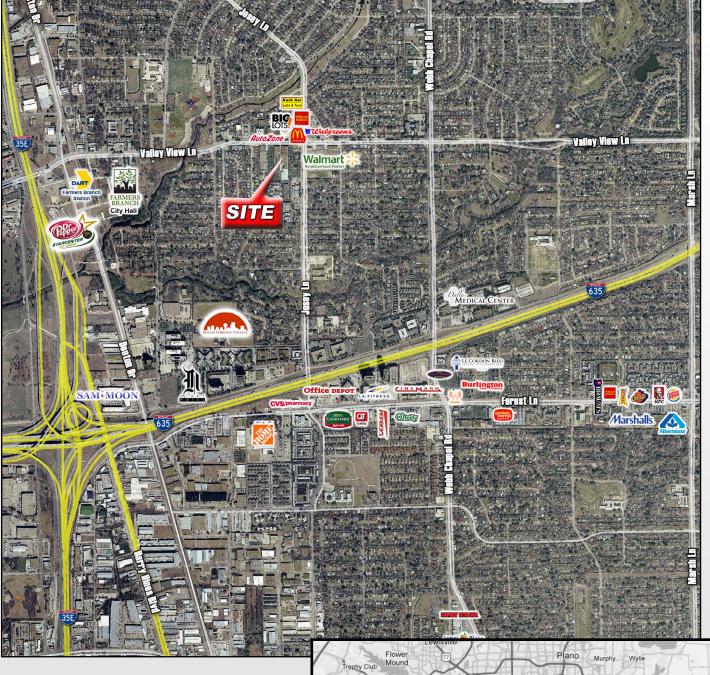

### **PROPERTY HIGHLIGHTS**

- Located at the SWC of Josey Ln and Valley View in Farmers Branch, Texas, just north of I-635 & just east of I-35E
- Renovation of shopping center just completed. New finished out retail space available
- City of Farmers Branch is planning major redevelopment of the intersection
- New Westlake Ace Hardware remodeled & open
- New Walmart Neighborhood Market located across Josey Ln
- New DART Rail station at I-35E & Valley View Ln
- Outparcel available for ground lease or build to suit

### **TRAFFIC COUNTS**

Josey Ln: 15,288 VPD (MPSI 2012) Valley View: 19,083 (MPSI 2012) I-635: 195,605 VPD (TXDOT 2013) I-35 E: 196,001 VPD (TXDOT 2013)