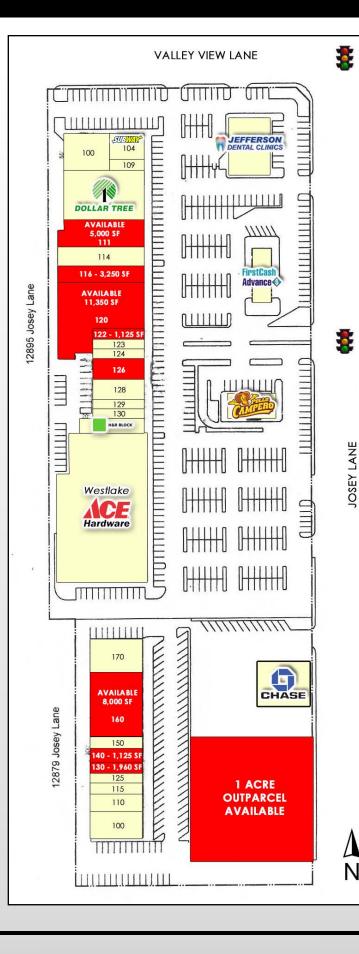

## Farmers Branch, Texas

| 12879                                                       | Josey Lane                                                                                                                  |                      |
|-------------------------------------------------------------|-----------------------------------------------------------------------------------------------------------------------------|----------------------|
| 100                                                         | Farmers Branch Medical Clir                                                                                                 | nic                  |
| 110                                                         | Custom Awards                                                                                                               |                      |
| 115                                                         | Natural Foot Spa                                                                                                            |                      |
| 125                                                         | El Nino Fruteria                                                                                                            |                      |
| 130                                                         | AVAILABLE                                                                                                                   | 1,960 SF             |
| 140                                                         | AVAILABLE                                                                                                                   | 1,125 SF             |
| 150                                                         | 4 Looks Salon                                                                                                               |                      |
| 160                                                         | AVAILABLE                                                                                                                   | 8,000 SF             |
| 170                                                         | Sunshine Laundry                                                                                                            |                      |
|                                                             |                                                                                                                             |                      |
|                                                             |                                                                                                                             |                      |
| 12895                                                       | Josey Lane                                                                                                                  |                      |
| <b>12895</b><br>100                                         | <b>Josey Lane</b><br>Nuevo Leon Restaurant                                                                                  |                      |
|                                                             | Nuevo Leon Restaurant                                                                                                       |                      |
| 100                                                         | Nuevo Leon Restaurant<br>Subway                                                                                             |                      |
| 100<br>104                                                  | Nuevo Leon Restaurant<br>Subway                                                                                             |                      |
| 100<br>104<br>109<br>110                                    | Nuevo Leon Restaurant<br>Subway<br>Hair Salon                                                                               | 5,000 SF             |
| 100<br>104<br>109<br>110<br><b>111</b>                      | Nuevo Leon Restaurant<br>Subway<br>Hair Salon<br>Dollar Tree                                                                | 5,000 SF             |
| 100<br>104<br>109<br>110<br><b>111</b>                      | Nuevo Leon Restaurant<br>Subway<br>Hair Salon<br>Dollar Tree<br><b>AVAILABLE</b><br>Chinese Martial Arts                    | 5,000 SF<br>3,250 SF |
| 100<br>104<br>109<br>110<br><b>111</b><br>114<br><b>116</b> | Nuevo Leon Restaurant<br>Subway<br>Hair Salon<br>Dollar Tree<br><b>AVAILABLE</b><br>Chinese Martial Arts                    | -                    |
| 100<br>104<br>109<br>110<br><b>111</b><br>114<br><b>116</b> | Nuevo Leon Restaurant<br>Subway<br>Hair Salon<br>Dollar Tree<br>AVAILABLE<br>Chinese Martial Arts<br>AVAILABLE<br>AVAILABLE | 3,250 SF             |

123 Messina Shoe

126 AVAILABLE 2,400 SF

- 128 Old City Cafe
- 129 Griffin Barber
- 130 Insurance Office
- 132 H & R Block
- 12885 Josey Pollo Campero 13115 Josey - Jefferson Dental 13005 Josey - First Cash
- **OUTPARCEL AVAILABLE**
- **1 ACRE**