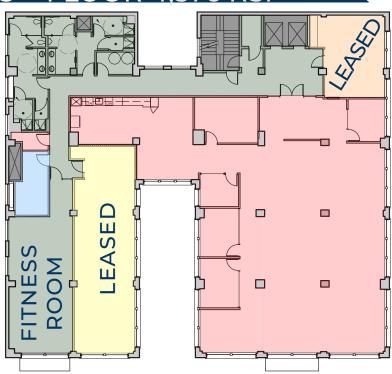

| 0.50:1,000 SF parking ratio |
| Term                                                                                            | Negotiable                  |
| Rooftop Deck                                                                                    | Yes                         |
| Fitness Center                                                                                  | Yes                         |
| Leases of 4+ years may qualify for the recently enacted<br>Portland Business License Tax Rebate |                             |



#### JEFF FALCONER, SIOR

503-542-4346 jeff@capacitycommercial.com

#### MCCOY DOERRIE, SIOR

503-523-7751

mccoy@capacitycommercial.com

# 2<sup>ND</sup> FLOOR 8,360 RSF





## 3<sup>RD</sup> FLOOR 4,376 RSF



# 5<sup>TH</sup> FLOOR 3,396 TO 8,383 RSF





# LIBRARY