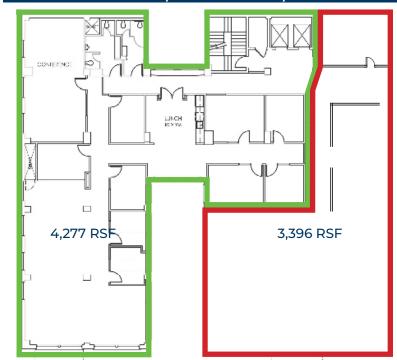

0 SF parking ratio |
| Term                                                                                            | Negotiable                  |
| Rooftop Deck                                                                                    | Yes                         |
| Fitness Center                                                                                  | Yes                         |
| Leases of 4+ years may qualify for the recently enacted<br>Portland Business License Tax Rebate |                             |



#### JEFF FALCONER, SIOR

503-542-4346 jeff@capacitycommercial.com

#### MCCOY DOERRIE, SIOR

503-523-7751

mccoy@capacitycommercial.com

# 2<sup>ND</sup> FLOOR 8,360 RSF





## 3<sup>RD</sup> FLOOR 4,376 RSF



# 5<sup>TH</sup> FLOOR 3,396 TO 8,383 RSF





# LIBRARY