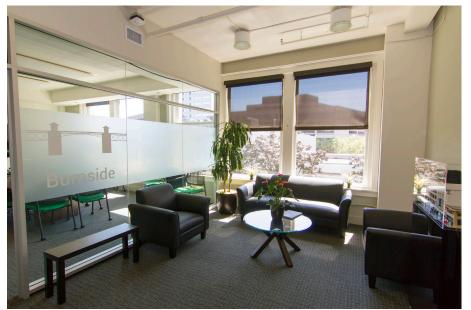

# 2<sup>ND</sup> FLOOR 8,360 RSF

## 3<sup>RD</sup> FLOOR 4,376 RSF

# 5<sup>TH</sup> FLOOR 3,396 TO 8,383 RSF