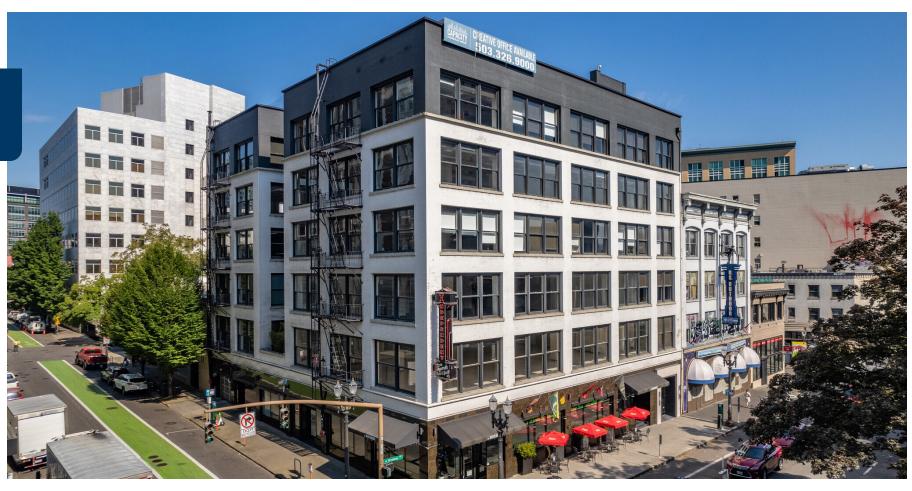

### **BROADWAY COMMONS**

**Available Office Space: 45,324 RSF** 

#### 225 SW Broadway, Portland, OR 97205

The Broadway Commons Building is situated in the heart of Portland's central business district, just a few blocks away from the Pearl District. Nearby amenities including retail, lodging, dining, coffee shops, bars and pubs, entertainment, parks, and food carts.