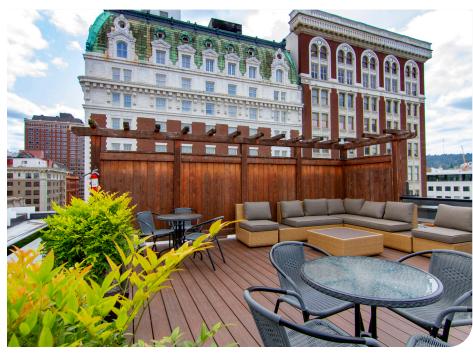

# UROPERTY

| PROPERTY DETAILS & AMENITIES                                                                    |                             |
|-------------------------------------------------------------------------------------------------|-----------------------------|
| Total Available SF                                                                              | 3,396 - 16,132 SF           |
| Asking Rate                                                                                     | \$24.50/ SF Full Service    |
| Year Built                                                                                      | 1906                        |
| Parking                                                                                         | 0.50:1,000 SF parking ratio |
| Term                                                                                            | Negotiable                  |
| Rooftop Deck                                                                                    | Yes                         |
| Fitness Center                                                                                  | Yes                         |
| Leases of 4+ years may qualify for the recently enacted<br>Portland Business License Tax Rebate |                             |