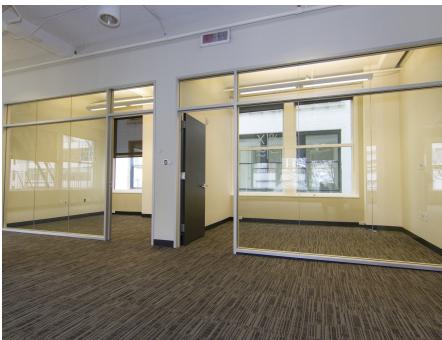

# 2<sup>ND</sup> FLOOR 8,360 RSF

## 3<sup>RD</sup> FLOOR 4,376 RSF

# 5<sup>TH</sup> FLOOR 3,396 TO 8,383 RSF