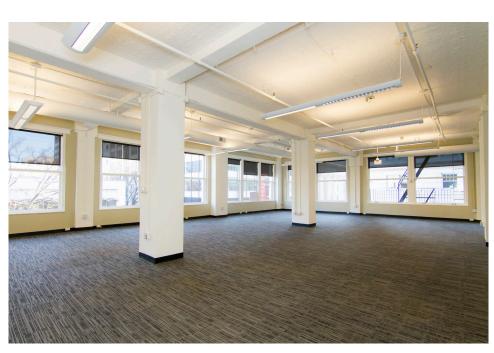

# 2<sup>ND</sup> FLOOR 8,360 RSF

## 3<sup>RD</sup> FLOOR 4,376 RSF

# 5<sup>TH</sup> FLOOR 3,396 TO 8,383 RSF