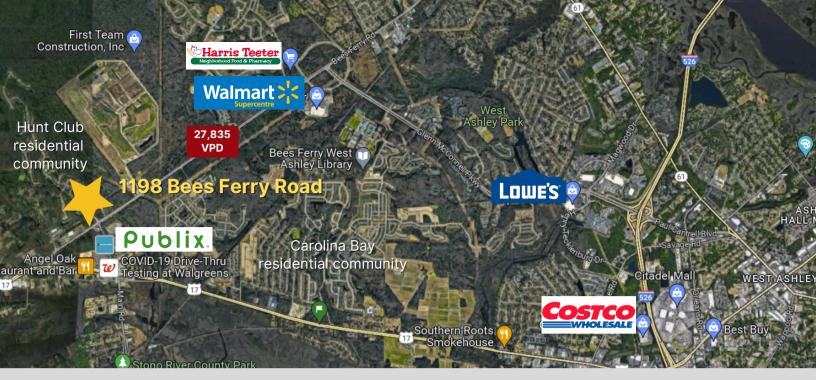

## **RETAIL/MEDICAL NEAR LONG SAVANNA** Hunt Club Village | 1198 Bees Ferry Road

- Location that can't be duplicated bordering the Long Savanna planned development, approved to add 4600 rooftops to this exploding area.
- Over 1400 homes currently under construction within 1/2 mile
- Seconds from US Hwy-17
- Rent from \$39 NNN's \$7.25

## 10,000 +/- SF Remaining | From \$39 PSF Generous Tenant Improvement Allowance Available

\*based on qualifications and lease terms

| Traffic Counts                 | 27,835 VPD+ |                                    |
|--------------------------------|-------------|------------------------------------|
| 2022 Population 3-mile         | 19,888      | New Construction<br>Delivering Now |
| Households 3-mile              | 8,366       |                                    |
| AVG. Household Income 1-mile   | \$108,361   |                                    |
| Annual Growth 1-Mile 2023-2028 | 7.39%       |                                    |