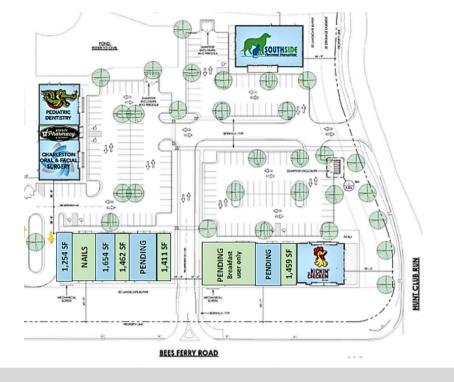

## **RETAIL/MEDICAL NEAR LONG SAVANNA** Hunt Club Village | 1198 Bees Ferry Road

- Location that can't be duplicated bordering the Long Savanna planned development, approved to add 4600 rooftops to this exploding area.
- Over 1400 homes currently under construction within 1/2 mile
- Seconds from US Hwy-17
- Rent from \$39 NNN's \$7.25

## 10,000 +/- SF Remaining | From \$39 PSF Generous Tenant Improvement Allowance Available

\*based on qualifications and lease terms

| Traffic Counts                 | 27,835 VPD+ |                                    |
|--------------------------------|-------------|------------------------------------|
| 2022 Population 3-mile         | 19,888      | New Construction<br>Delivering Now |
| Households 3-mile              | 8,366       |                                    |
| AVG. Household Income 1-mile   | \$108,361   |                                    |
| Annual Growth 1-Mile 2023-2028 | 7.39%       |                                    |