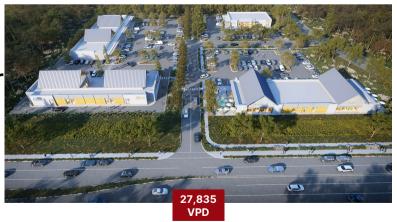

## 10,000 +/- SF Remaining | From \$39 PSF Generous Tenant Improvement Allowance Available

\*based on qualifications and lease terms

| Traffic Counts                 | 27,835 VPD+ |                                    |
|--------------------------------|-------------|------------------------------------|
| 2022 Population 3-mile         | 19,888      | New Construction<br>Delivering Now |
| Households 3-mile              | 8,366       |                                    |
| AVG. Household Income 1-mile   | \$108,361   |                                    |
| Annual Growth 1-Mile 2023-2028 | 7.39%       |                                    |