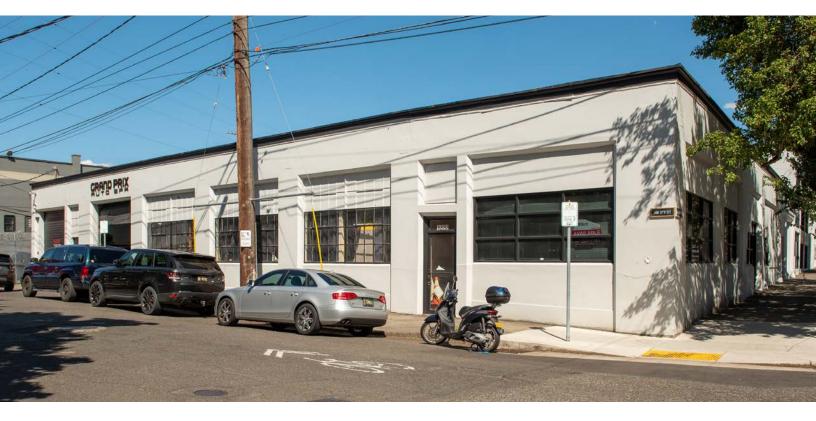

## 1631 SW Jefferson St



Prime development site in vibrant SW Portland

#### **CONTACT**

Joseph Sandahl 503 310 9973 / 503 224 6791 / jsandahl@naielliott.com

Nick Ostroff 503 709 4442 / 503 224 6791 / nostroff@naielliott.com



## Executive Summary



| ADDRESS       | 1631 SW Jefferson St,<br>Portland, OR 97201                        |  |
|---------------|--------------------------------------------------------------------|--|
| PRICE/RATE    | \$1,850,000                                                        |  |
| BUILDING SIZE | 9,846 SF<br>(5,958 SF warehouse / 3,888<br>SF production/showroom) |  |
| LOT SIZE      | 10,072 SF (0.23 AC)                                                |  |
| PRICE / SF    | \$187.89                                                           |  |

#### **LOCATION OVERVIEW**

Excellent opportunity to own a prime development site in a great close-in location. Near Multnomah Athletic Club, Lincoln High School, and Portland State University as well as numerous restaurants and coffee shops.

#### PROPERTY