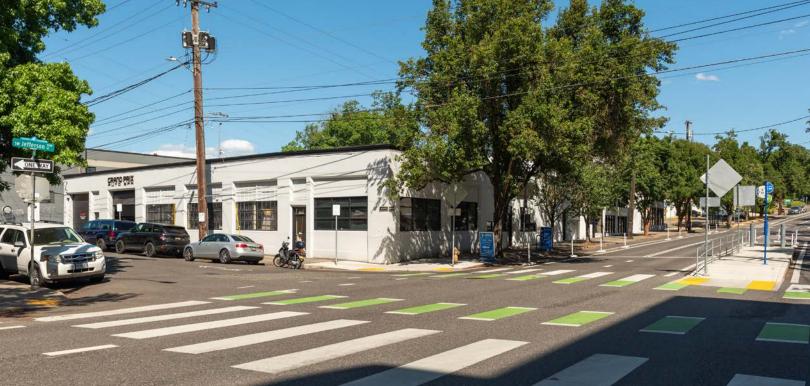

## 1631 SW Jefferson St

Prime development site in vibrant SW Portland

#### **LOCATION OVERVIEW**

Excellent opportunity to own a prime development site in a great close-in location. Near Multnomah Athletic Club, Lincoln High School, and Portland State University as well as numerous restaurants and coffee shops.

#### PROPERTY HIGHLIGHTS

- This investment will produce significant income while development of the site is under consideration
- Zoned CXd—Very flexible Central Commercial Zoning allows a broad range of commercial and mixed-use development
- FAR is 4:1 with possible bonus FAR
- Max height of 100', with eligible bonus up to 165'
- Currently 70% leased