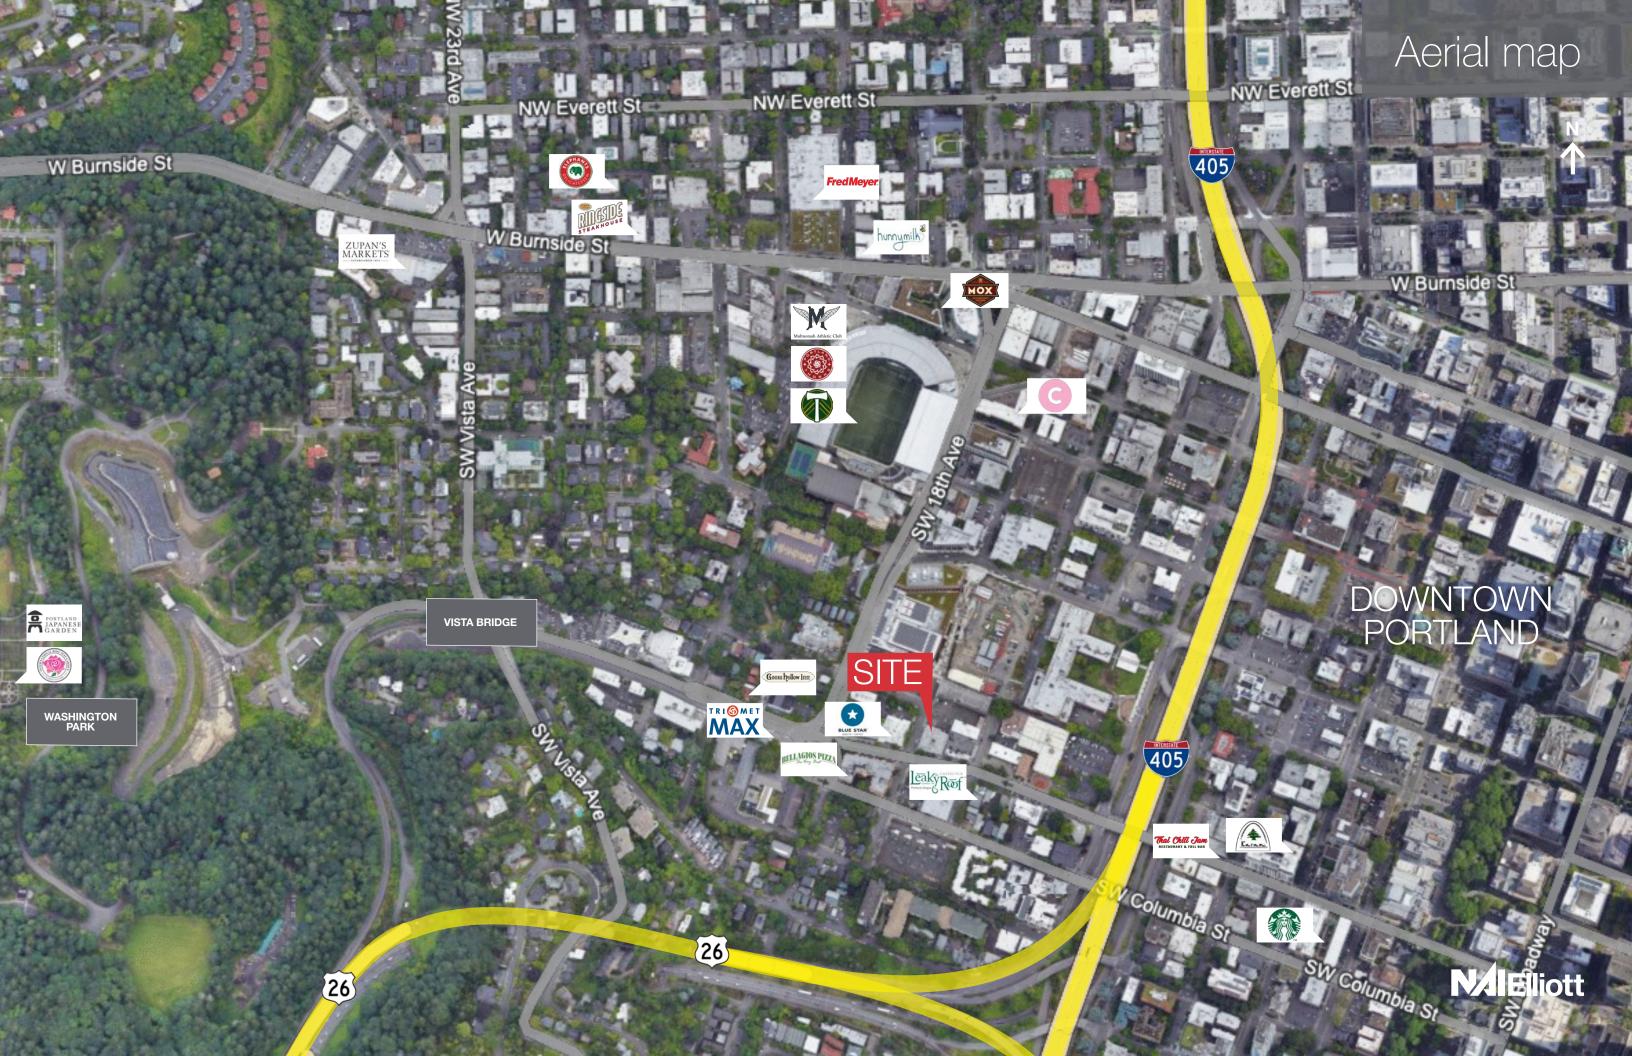

#### **LOCATION OVERVIEW**

Excellent opportunity to own a prime development site in a great close-in location. Near Multnomah Athletic Club, Lincoln High School, and Portland State University as well as numerous restaurants and coffee shops.

- Multnomah Athletic Club
- Portland State University
- Portland Art Museum
- Providence Park
- Oregon Historical Society
- Portland Farmers Market at Portland State University
- SW Park Ave MAX Station
- South Park Blocks

#### CONVENIENTLY LOCATED FOR EASY ACCESS

- Nearby the 6, 45, 55, 58, and 68 bus lines and the Blue and Red MAX lines
- Short walk to the Portland Streetcar lines
- Easy access to Hwy 26 and I-405
- Adjacent to the Central Business District