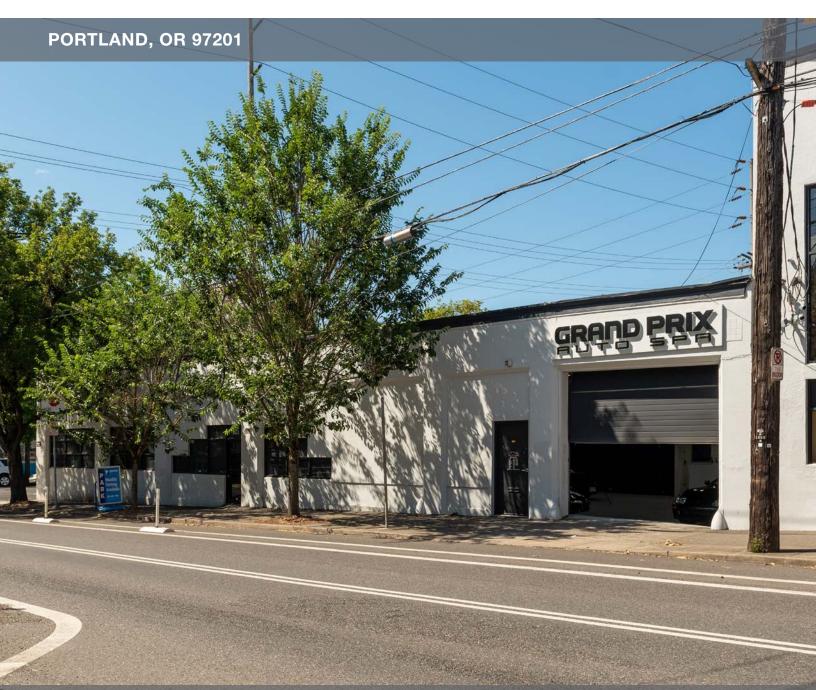

## 1631 SW Jefferson St

Prime development site in vibrant SW Portland

## Executive Summary

| ADDRESS       | 1631 SW Jefferson St,<br>Portland, OR 97201                        |  |
|---------------|--------------------------------------------------------------------|--|
| PRICE/RATE    | \$1,850,000                                                        |  |
| BUILDING SIZE | 9,846 SF<br>(5,958 SF warehouse / 3,888<br>SF production/showroom) |  |
| LOT SIZE      | 10,072 SF (0.23 AC)                                                |  |
| PRICE / SF    | \$187.89                                                           |  |