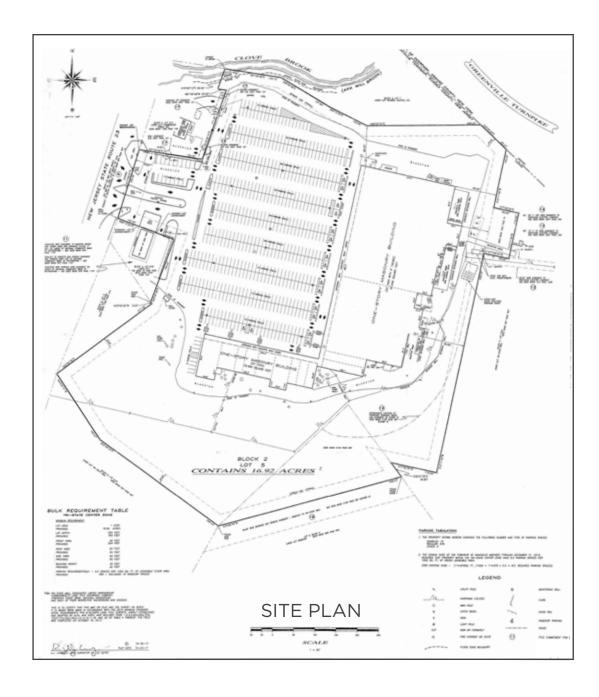

# PROJECT OVERVIEW

- SURVEY REFLECTS 1/3
  PARCELS (ONLY IMPROVED PARCEL)
- PROPERTY CURRENTLY HAS 114,416 SF OF EXISTING RETAIL SPACE TO BE DEMOLISHED BY PURCHASER