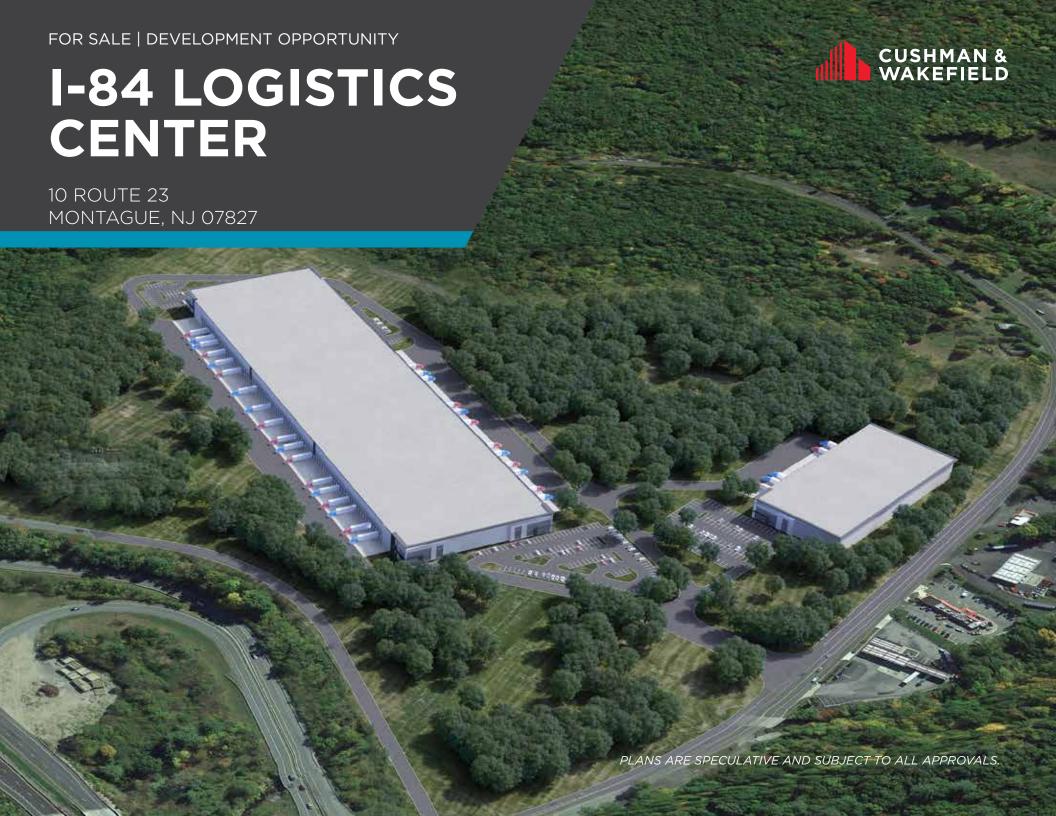

# **PROJECT OVERVIEW**

As exclusive agents, Cushman & Wakefield in conjunction with Marcus & Millichap are pleased to offer a 100% fee interest in ± 47ac for the development of the I-84 Logistics Center.

# DESIRABLE ACCESS

The site is located less than 1/10 of a mile from both east/west bound entry/egress ramps on I-84 – giving ideal access to some of the largest industrial gateway markets in the nation; including Newburgh, NY, Allentown, PA and NYC. The I-84 Logistics Center is a unique opportunity to develop over 500ksf on ± 47ac of land of class A Industrial warehouse space in the Garden State.