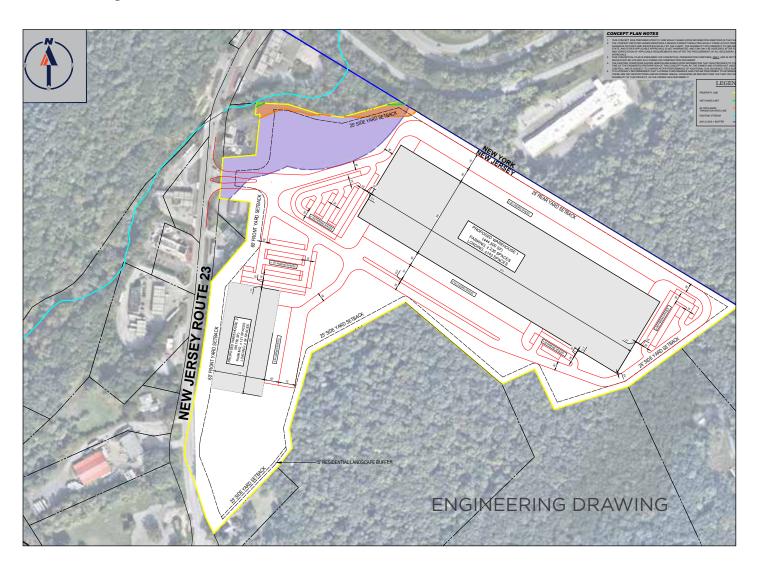

## **WAREHOUSE #1**

444,500 sf (350' x 1270')

143 Loading Spaces

235 Parking Spaces

## **WAREHOUSE #2**

96,750 sf (215' x 450')

24 Loading Spaces

121 Parking Spaces

Zoning - Tri-State Center Zoning (Manufacturing, assembling, converting, altering, finishing, cleaning or any other processing of products. Building supply and lumber yards, contractors' yards and shops, wholesaling, storage and warehousing facilities.)