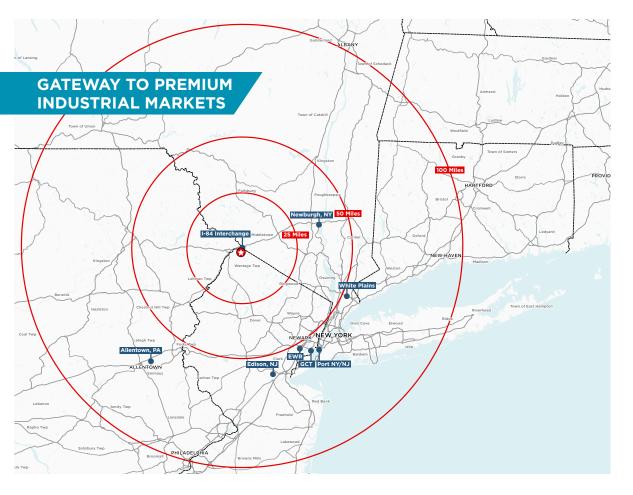

# DESIRABLE ACCESS

The site is located less than 1/10 of a mile from both east/west bound entry/egress ramps on I-84 – giving ideal access to some of the largest industrial gateway markets in the nation; including Newburgh, NY, Allentown, PA and NYC. The I-84 Logistics Center is a unique opportunity to develop over 500ksf on ± 47ac of land of class A Industrial warehouse space in the Garden State.

| DISTANCES TO MAJOR<br>LOGISTICS HUBS: |        |
|---------------------------------------|--------|
| I-84 Interchange                      | 1/10mi |
| Newburgh, NY                          | 40mi   |
| EWR                                   | 72mi   |
| Port NY/NJ GCT                        | 90mi   |
| White Plains                          | 75mi   |
| Edison, NJ                            | 90mi   |
| Allentown, PA                         | 81mi   |