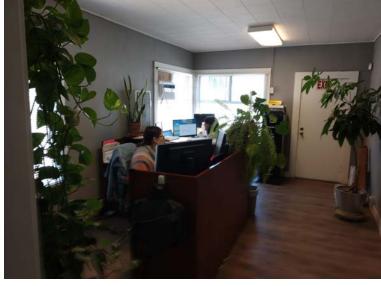

## 2,100 SF Office (2-stories) | 38,712 SF Yard (partially covered) Shop & Secure Storage (1,608 SF) Available Now

- ✓ 1<sup>st</sup> floor Office (1,050 SF), 1
  private office, staff areas and bathroom.
- ✓ 2<sup>nd</sup> floor Office (1,050 SF), with 3 private offices, kitchen and bathroom.
- ✓ Zoned CG General Commercial
- ✓ Exclusive 38,712 SF partially paved yard
- ✓ Split automatic entrance gate with remote
- ✓ Shop building 1,216 SF
- ✓ Storage building 392 SF
- ✓ Total Site SF is 42,420
- ✓ Pricing: \$0.70 offices & buildings \$0.10 yard; NNN = \$580