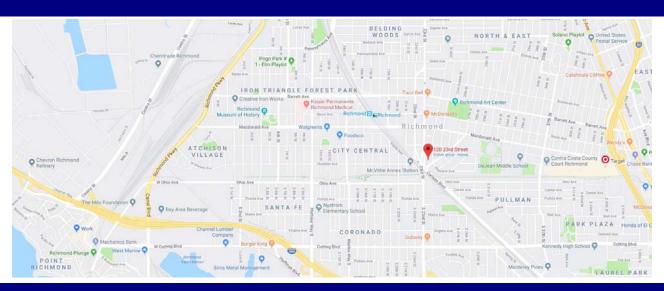

## **OFFICE & YARD FOR LEASE**

120 South 23rd Street, Richmond, California

## **OFFICE & YARD FOR LEASE**

120 South 23<sup>rd</sup> Street, Richmond, California