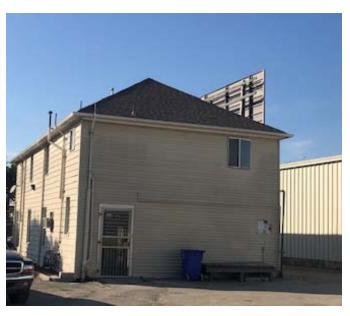

## 2,100 SF Office (2-stories) | 38,712 SF Yard (partially covered) Shop & Secure Storage (1,608 SF) Available Now

- ✓ 1<sup>st</sup> floor Office (1,050 SF), 1
  private office, staff areas and bathroom.
- ✓ 2<sup>nd</sup> floor Office (1,050 SF), with 3 private offices, kitchen and bathroom.
- ✓ Zoned CG General Commercial
- ✓ Exclusive 38,712 SF partially paved yard
- ✓ Split automatic entrance gate with remote
- ✓ Shop building 1,216 SF
- ✓ Storage building 392 SF
- ✓ Total Site SF is 42,420
- ✓ Pricing: \$0.70 offices & buildings \$0.10 yard; NNN = \$580