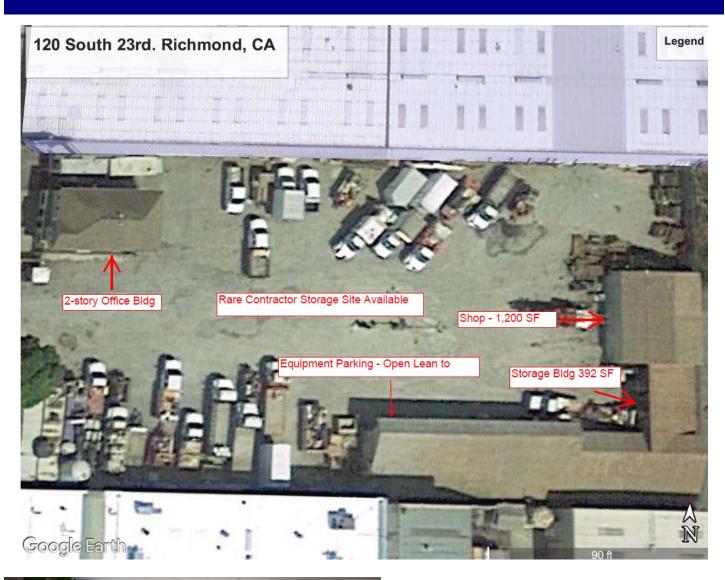

## 2,100 SF Office (2-stories) | 38,712 SF Yard (partially covered) Shop & Secure Storage (1,608 SF) Available Now

- ✓ 1<sup>st</sup> floor Office (1,050 SF), 1
  private office, staff areas and bathroom.
- ✓ 2<sup>nd</sup> floor Office (1,050 SF), with 3 private offices, kitchen and bathroom.
- ✓ Zoned CG General Commercial
- ✓ Exclusive 38,712 SF partially paved yard
- ✓ Split automatic entrance gate with remote
- ✓ Shop building 1,216 SF
- ✓ Storage building 392 SF
- ✓ Total Site SF is 42,420
- ✓ Pricing: \$0.70 offices & buildings \$0.10 yard; NNN = \$580