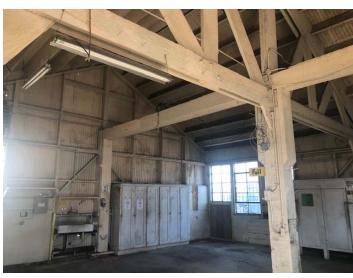

## 2,100 SF Office (2-stories) | 38,712 SF Yard (partially covered) Shop & Secure Storage (1,608 SF) Available Now

- ✓ 1<sup>st</sup> floor Office (1,050 SF), 1
  private office, staff areas and bathroom.
- ✓ 2<sup>nd</sup> floor Office (1,050 SF), with 3 private offices, kitchen and bathroom.
- ✓ Zoned CG General Commercial
- ✓ Exclusive 38,712 SF partially paved yard
- ✓ Split automatic entrance gate with remote
- ✓ Shop building 1,216 SF
- ✓ Storage building 392 SF
- ✓ Total Site SF is 42,420
- ✓ Pricing: \$0.70 offices & buildings \$0.10 yard; NNN = \$580