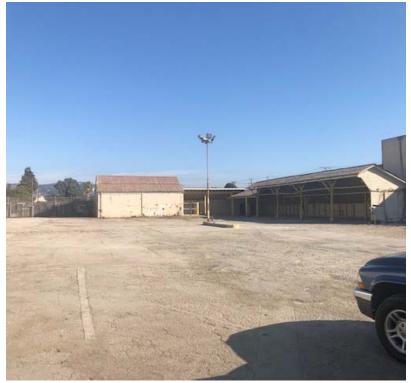

## 2,100 SF Office (2-stories) | 38,712 SF Yard (partially covered) Shop & Secure Storage (1,608 SF) Available Now

- ✓ 1<sup>st</sup> floor Office (1,050 SF), 1
  private office, staff areas and bathroom.
- ✓ 2<sup>nd</sup> floor Office (1,050 SF), with 3 private offices, kitchen and bathroom.
- ✓ Zoned CG General Commercial
- ✓ Exclusive 38,712 SF partially paved yard
- ✓ Split automatic entrance gate with remote
- ✓ Shop building 1,216 SF
- ✓ Storage building 392 SF
- ✓ Total Site SF is 42,420
- ✓ Pricing: \$0.70 offices & buildings \$0.10 yard; NNN = \$580