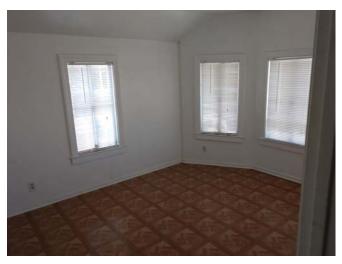

## 2,100 SF Office (2-stories) | 38,712 SF Yard (partially covered) Shop & Secure Storage (1,608 SF) Available Now

- ✓ 1<sup>st</sup> floor Office (1,050 SF), 1
  private office, staff areas and bathroom.
- ✓ 2<sup>nd</sup> floor Office (1,050 SF), with 3 private offices, kitchen and bathroom.
- ✓ Zoned CG General Commercial
- ✓ Exclusive 38,712 SF partially paved yard
- ✓ Split automatic entrance gate with remote
- ✓ Shop building 1,216 SF
- ✓ Storage building 392 SF
- ✓ Total Site SF is 42,420
- ✓ Pricing: \$0.70 offices & buildings \$0.10 yard; NNN = \$580