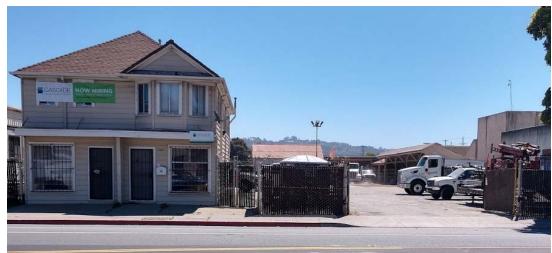

## 2,100 SF Office (2-stories) | 38,712 SF Yard (partially covered) Shop & Secure Storage (1,608 SF) Available Now

- ✓ 1<sup>st</sup> floor Office (1,050 SF), 1
  private office, staff areas and bathroom.
- ✓ 2<sup>nd</sup> floor Office (1,050 SF), with 3 private offices, kitchen and bathroom.
- ✓ Zoned CG General Commercial
- ✓ Exclusive 38,712 SF partially paved yard
- ✓ Split automatic entrance gate with remote
- ✓ Shop building 1,216 SF
- ✓ Storage building 392 SF
- ✓ Total Site SF is 42,420
- ✓ Pricing: \$0.70 offices & buildings \$0.10 yard; NNN = \$580