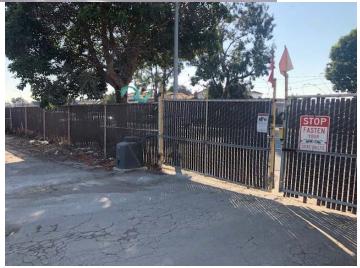

## 2,100 SF Office (2-stories) | 38,712 SF Yard (partially covered) Shop & Secure Storage (1,608 SF) Available Now

- ✓ 1<sup>st</sup> floor Office (1,050 SF), 1
  private office, staff areas and bathroom.
- ✓ 2<sup>nd</sup> floor Office (1,050 SF), with 3 private offices, kitchen and bathroom.
- ✓ Zoned CG General Commercial
- ✓ Exclusive 38,712 SF partially paved yard
- ✓ Split automatic entrance gate with remote
- ✓ Shop building 1,216 SF
- ✓ Storage building 392 SF
- ✓ Total Site SF is 42,420
- ✓ Pricing: \$0.70 offices & buildings \$0.10 yard; NNN = \$580