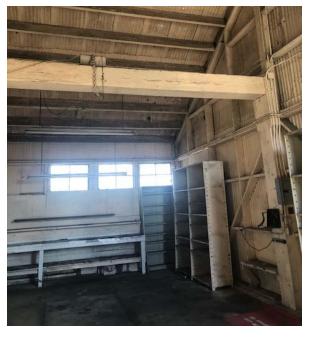

## 2,100 SF Office (2-stories) | 38,712 SF Yard (partially covered) Shop & Secure Storage (1,608 SF) Available Now

- ✓ 1<sup>st</sup> floor Office (1,050 SF), 1
  private office, staff areas and bathroom.
- ✓ 2<sup>nd</sup> floor Office (1,050 SF), with 3 private offices, kitchen and bathroom.
- ✓ Zoned CG General Commercial
- ✓ Exclusive 38,712 SF partially paved yard
- ✓ Split automatic entrance gate with remote
- ✓ Shop building 1,216 SF
- ✓ Storage building 392 SF
- ✓ Total Site SF is 42,420
- ✓ Pricing: \$0.70 offices & buildings \$0.10 yard; NNN = \$580