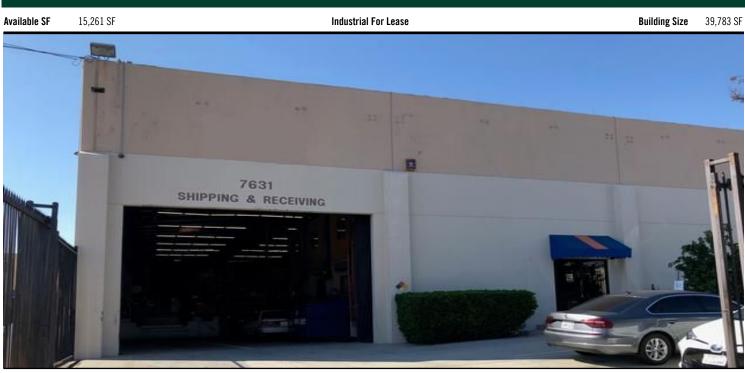

## 7631 Haskell Ave, Van Nuys, CA 91406

| Lease Rate/Mo:   | \$15,108                                                                  | Sprinklered:              | Yes                    | Office SF / #:        | 3,000 SF / 11 |
|------------------|---------------------------------------------------------------------------|---------------------------|------------------------|-----------------------|---------------|
| Lease Rate/SF:   | \$0.99                                                                    | Clear Height:             | 22'-24'                | Restrooms:            | 2             |
| Lease Type:      | NNN / <b>Op. Ex:</b> \$0.11                                               | GL Doors/Dim:             | 0                      | Office HVAC:          | Heat & AC     |
| Available SF:    | 15,261 SF                                                                 | DH Doors/Dim:             | 1 / 20' X 14'          | Finished Ofc Mezz:    | 1,200 SF      |
| Minimum SF:      | 15,261 SF                                                                 | A: 400 V: 120/240 0: 3 W: |                        | Include In Available: | Yes           |
| Prop Lot Size:   | POL                                                                       | Construction Type:        | TILT UP                | Unfinished Mezz:      | 1,032 SF      |
| Term:            | Acceptable to Owner                                                       | Const Status/Year Blt:    | Existing / 1972        | Include In Available: | Yes           |
| Sale Price:      | NFS                                                                       |                           |                        | Possession:           | Now           |
| Sale Price/SF:   | NFS                                                                       | Whse HVAC:                | No                     | Vacant:               | Yes           |
| Taxes:           |                                                                           | Parking Spaces: 13        | / Ratio: 0.9:1         | To Show:              | Call broker   |
| Yard:            | Fenced                                                                    | <b>Rail Service:</b>      | No                     | Market/Submarket:     | Central SFV   |
| Zoning:          | CM-1                                                                      | Specific Use:             | Warehouse/Distribution | APN#:                 | 2206011038    |
| Listing Company: | CBRE                                                                      |                           |                        |                       |               |
| Agents:          | Michael Bogle 818-907-4746                                                |                           |                        |                       |               |
| Listing #:       | 39213892                                                                  | Listing Date:             | 11/06/2023             | FTCF: CB000N000S000/  | /AOAA         |
| Notes:           | Call broker for commission information. Extremely low NNNs (±\$0.11 PSF). |                           |                        |                       |               |