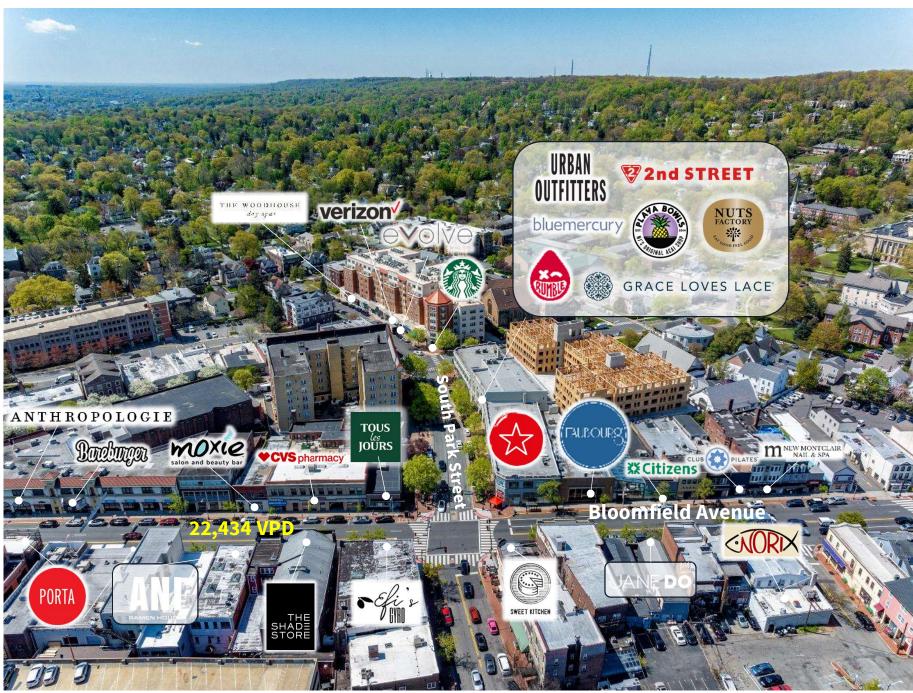

## Neighborhood Aerial

## **Property** Location

- » Located on the best corner in Downtown Montclair, at the intersection of Bloomfield Avenue & South Park Street
- » Currently occupied by Sharron Miller's Academy for the Performing Arts
- » Signage opportunity on Bloomfield Avenue & South Park Street
- » Dedicated ground floor entrance with private elevator
- » Building Tenants include Rumble Boxing, Grace Loves Lace, Second Street, Urban Outfitters, Nuts Factory, Playa Bowls, Blue Mercury

### **Area** Retailers