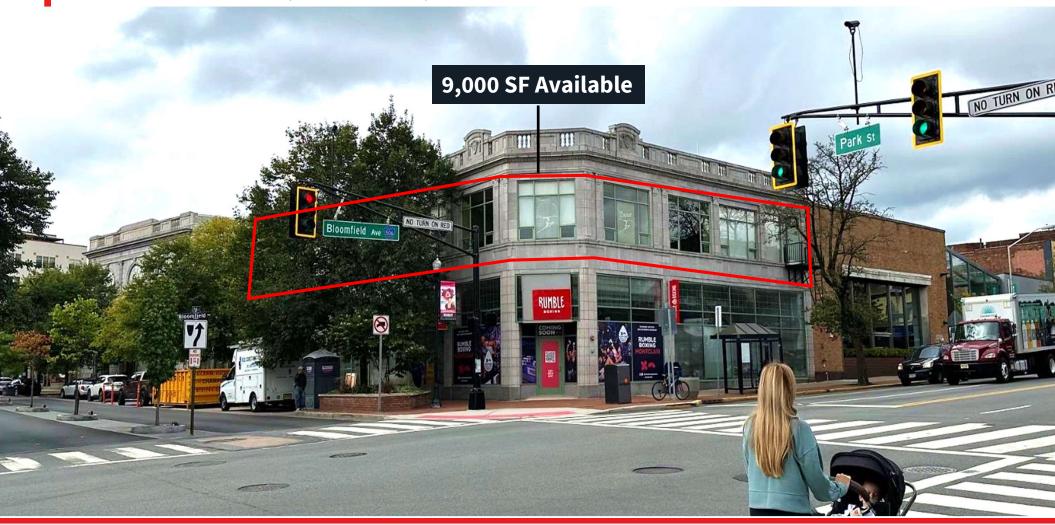

## **Montclair Retail/Office**

2-30 S Park Street, Montclair, NJ 07960

### 9,000 SF - 2<sup>nd</sup> Floor Space Available

For Lease

## **Property** Location

- » Located on the best corner in Downtown Montclair, at the intersection of Bloomfield Avenue & South Park Street
- » Currently occupied by Sharron Miller's Academy for the Performing Arts
- » Signage opportunity on Bloomfield Avenue & South Park Street
- » Dedicated ground floor entrance with private elevator
- » Building Tenants include Rumble Boxing, Grace Loves Lace, Second Street, Urban Outfitters, Nuts Factory, Playa Bowls, Blue Mercury

## **Space** Availability

- » 9,000 SF 2<sup>nd</sup> floor
- » Available January 2025