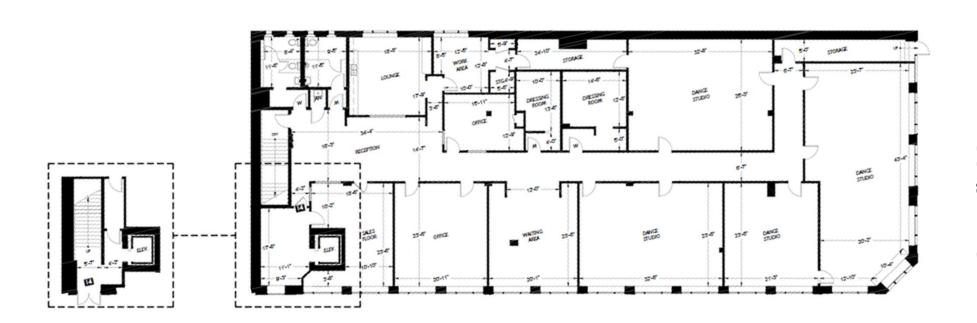

## Floor Plan

**South Park Street** 

## **Space** Availability

- » 9,000 SF 2<sup>nd</sup> floor
- » Available January 2025