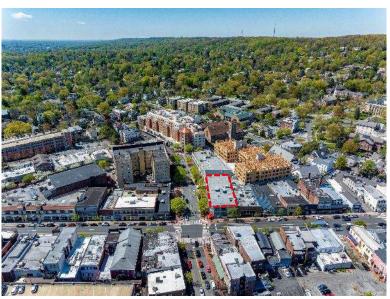

anaging Director +1 973 829 4739 blake.goodman@jll.com

#### Colleen Maguire

Senior Vice President +1 972 829 4724 colleen.maguire@jll.com



## ((())JLL

## **Property** Location

- » Located on the best corner in Downtown Montclair, at the intersection of Bloomfield Avenue & South Park Street
- » Currently occupied by Sharron Miller's Academy for the Performing Arts
- » Signage opportunity on Bloomfield Avenue & South Park Street
- » Dedicated ground floor entrance with private elevator
- » Building Tenants include Rumble Boxing, Grace Loves Lace, Second Street, Urban Outfitters, Nuts Factory, Playa Bowls, Blue Mercury

## **Space** Availability

- » 9,000 SF 2<sup>nd</sup> floor
- » Available January 2025

#### **Asking rent**

» Upon Request

### **Area** Retailers























## ((()) JLL

## Floor Plan



**South Park Street** 

## **((())** JLL

## Neighborhood Aerial



# **Bloomfield Avenue Retail Corridor**

The Bloomfield Avenue retail corridor, a 2-mile-long strip in the heart of Montclair that was completely redeveloped in 2015 in an aim at revitalizing the area. This strip boasts 1.4M SF of retail alone, including a variety of dining options, cafes, boutique shops, clothing stores, exercise locations, movie theaters, art galleries and more. Demand for retail space in this corridor since the 2016 has been exceptional with vacancy rates below 4%, and months-to lease averaging under 4 months









## **Retail** Aerial







1 Mile

2 Mile

3 Mile

23,244

87,355

195,247

**Population** 



1 Mile

2 Mile

3 Mile

\$149,686

\$146,192

\$131,524