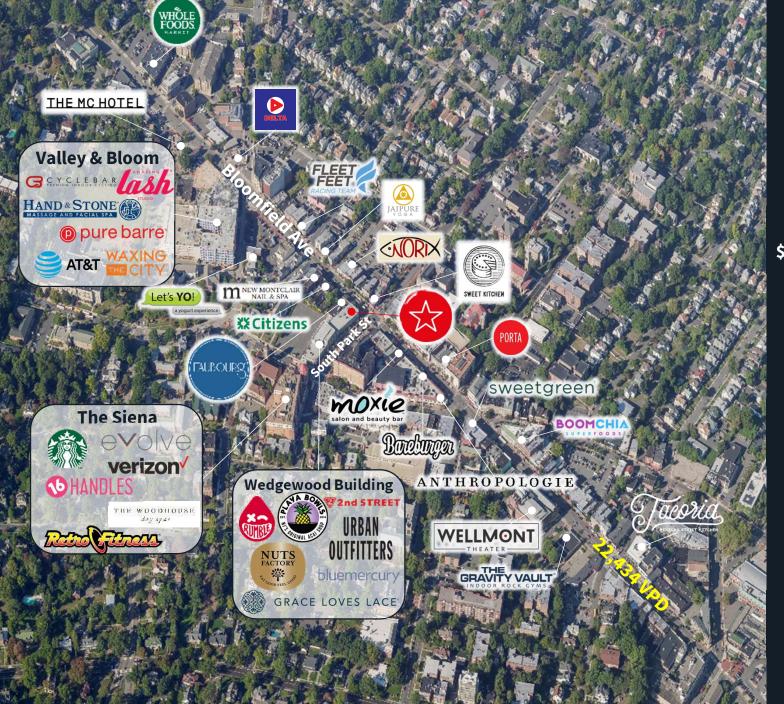

## Neighborhood Aerial

## **Property** Location

- » Located on the best corner in Downtown Montclair, at the intersection of Bloomfield Avenue & South Park Street
- » Currently occupied by Sharron Miller's Academy for the Performing Arts
- » Signage opportunity on Bloomfield Avenue & South Park Street
- » Dedicated ground floor entrance with private elevator
- » Building Tenants include Rumble Boxing, Grace Loves Lace, Second Street, Urban Outfitters, Nuts Factory, Playa Bowls, Blue Mercury

### **Area** Retailers