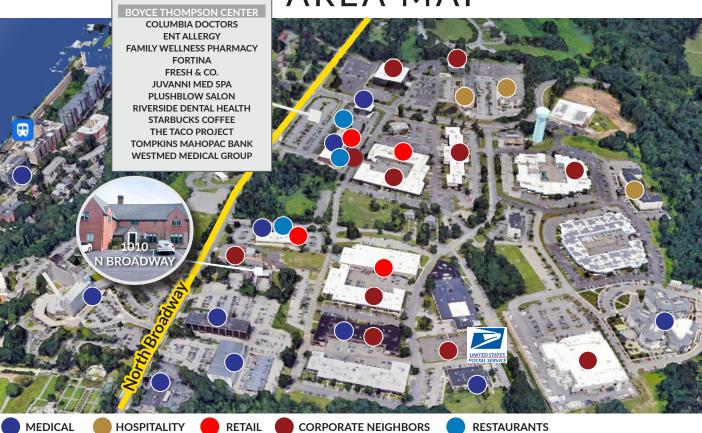

g Agent:** 

**Jillian Reiner** 





# BUILDING COMMON AREA

## 3,845 RSF SECOND FLOOR













Contact Exclusive Listing Agent:

Jillian Reiner





## 3,845 RSF SECOND FLOOR PLAN



**Contact Exclusive Listing Agent:** 

Jillian Reiner

jreiner@rmfriedland.com | 914.968.8500 ext.343

Exam Room

3,845 RSF



ALL EXAM ROOMS HAVE A WASH AREA



# 1086 North Broadway Boyce Thompson Center - Westmed

- 2 300 Corporate Blvd South Elizabeth Seton Children's Center
- **970 South Broadway**Riverhill Professional Pavilion
- **984 North Broadway**Medical Office Building
- **944 South Broadway**Northwest Medical Center
- 6 1088 North Broadway
  St. John's Riverside Hospital

Contact Exclusive Listing Agent: **Jillian Reiner**jreiner@rmfriedland.com | 914.968.8500 ext.343

### LOCATION











### Extremely convenient to major highways and transportation



1 mile away



2 miles away



0.9 miles to Metro-North Greystone Station



3 min walk to 002/006/009 Buses Population

Number of HouseHolds Average HH Income **Daytime Population** 

> Annual HH Expenditure Annual Health Care Expenditure

14.610

6.079 \$161.268 13,257 \$605.37 M \$48.65 M

139.966 54,123 \$141.103 91,031

\$4.86 B

\$389.16 M

410.054 157,514 \$175.553 259,158 \$17 B

\$1.35 B

**Contact Exclusive Listing Agent:** 

### Jillian Reiner