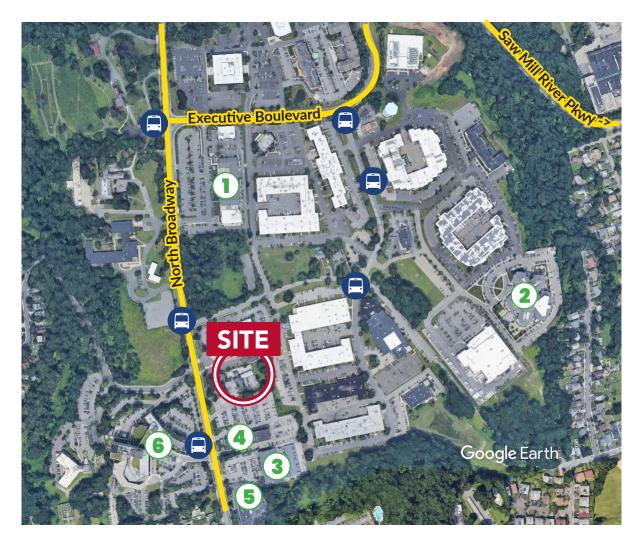

# 1086 North Broadway Boyce Thompson Center - Westmed

- 2 300 Corporate Blvd South Elizabeth Seton Children's Center
- **970 South Broadway**Riverhill Professional Pavilion
- **984 North Broadway**Medical Office Building
- **944 South Broadway**Northwest Medical Center
- 6 1088 North Broadway
  St. John's Riverside Hospital