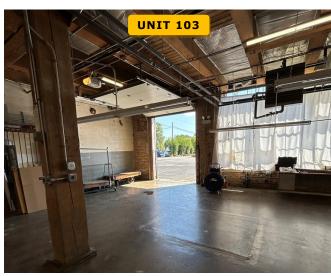

### WAREHOUSE/FLEX/LOFT OFFICE SPACES FOR LEASE **NEWLY RENOVATED WITH AMAZING NATURAL LIGHT**

\$12.00 PSF \$10.00 PSF MODIFIED GROSS (AS-IS)

1ST FLOOR | UNIT 101: ±7,479 RSF (DIVISIBLE) | UNIT 103: ±8,102 RSF

(1ST FLOOR SPACE IS SET UP FOR WOODWORKING)

2ND FLOOR | UNIT 203: ±4,737 RSF (DIVISIBLE)

3RD FLOOR | UNIT 303: ±2,635 RSF

THE SLOAN VALVE WORKSHOP LOFTS- 78,000 RSF TOTAL BUILDING ON THREE FLOORS.

BUILDING FULLY RENOVATED IN 2020 WITH COMMON AREA WASHROOMS, CONFERENCE