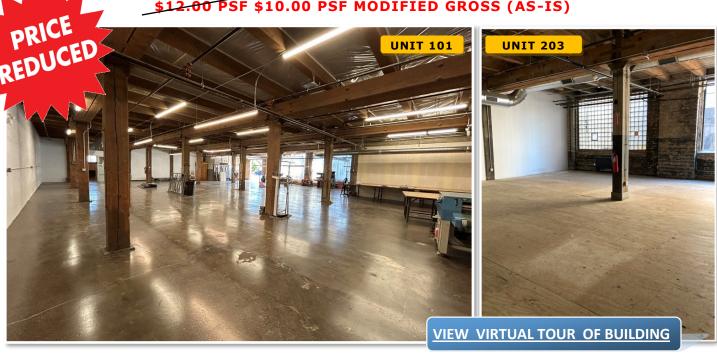

### WAREHOUSE/FLEX/LOFT OFFICE SPACES FOR LEASE **NEWLY RENOVATED WITH AMAZING NATURAL LIGHT**

\$12.00 PSF \$10.00 PSF MODIFIED GROSS (AS-IS)

1ST FLOOR | UNIT 101: ±7,479 RSF (DIVISIBLE) | UNIT 103: ±8,102 RSF

(1ST FLOOR SPACE IS SET UP FOR WOODWORKING)

2ND FLOOR | UNIT 203: ±4,737 RSF (DIVISIBLE)

3RD FLOOR | UNIT 303: ±2,635 RSF

THE SLOAN VALVE WORKSHOP LOFTS- 78,000 RSF TOTAL BUILDING ON THREE FLOORS.

BUILDING FULLY RENOVATED IN 2020 WITH COMMON AREA WASHROOMS, CONFERENCE