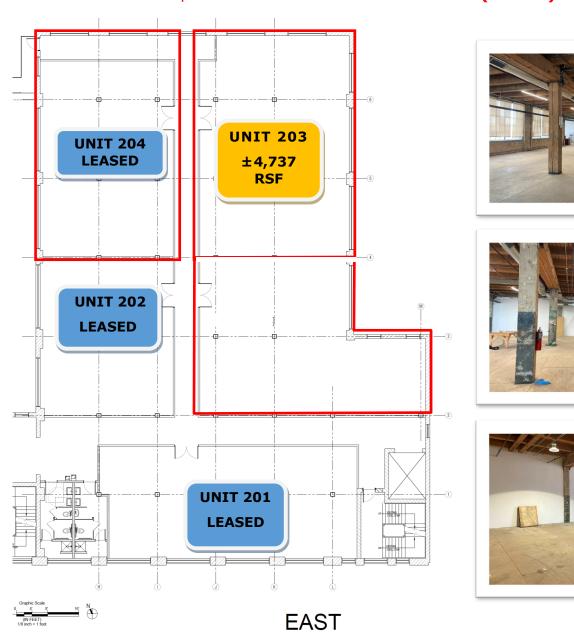

# SECOND FLOOR \$10.00 PSF MODIFIED GROSS (AS-IS)

ADAM SCHNEIDERMAN, SIOR

847-826-4467

ADAM@STRAUSSREALTY.COM

STRAUSS REALTY, LTD. 4220 W. MONTROSE AVE. CHICAGO, ILLINOIS 60641

2HICAGO, ILLINOIS 6064 I PHONE: 773-736-3600