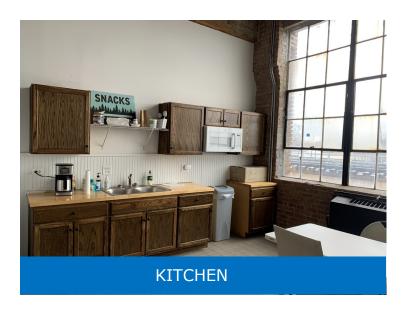

ROOMS, KITCHENS, BREAK ROOMS, AND OUT-

DOOR COURTYARD

100+ CAR PARKING-NEWLY PAVED, FENCED & **GATED** 

- 1 DOCK
- 2 FREIGHT ELEVATORS
- 12' 14' CLEAR CEILING HEIGHT
- 3,200 AMPS/480 VOLT, 3-PHASE
- **ZONING PMD-9**