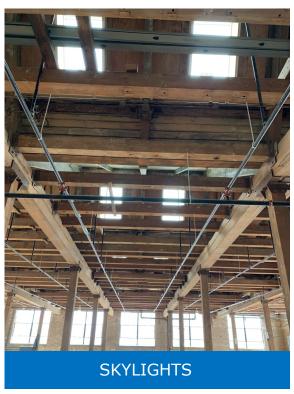

### WAREHOUSE/FLEX/LOFT OFFICE SPACES FOR LEASE **NEWLY RENOVATED WITH AMAZING NATURAL LIGHT**

\$12.00 PSF \$10.00 PSF MODIFIED GROSS (AS-IS)

1ST FLOOR | UNIT 101: ±7,479 RSF (DIVISIBLE) | UNIT 103: ±8,102 RSF

(1ST FLOOR SPACE IS SET UP FOR WOODWORKING)

2ND FLOOR | UNIT 203: ±4,737 RSF (DIVISIBLE)

3RD FLOOR | UNIT 303: ±2,635 RSF

THE SLOAN VALVE WORKSHOP LOFTS- 78,000 RSF TOTAL BUILDING ON THREE FLOORS.

BUILDING FULLY RENOVATED IN 2020 WITH COMMON AREA WASHROOMS, CONFERENCE