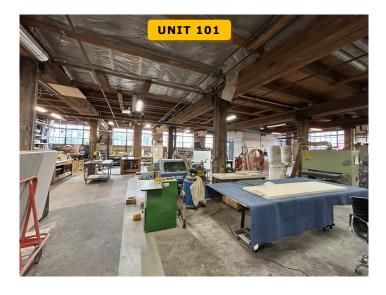

### WAREHOUSE/FLEX/LOFT OFFICE SPACES FOR LEASE **NEWLY RENOVATED WITH AMAZING NATURAL LIGHT**

\$12.00 PSF \$10.00 PSF MODIFIED GROSS (AS-IS)

1ST FLOOR | UNIT 101: ±7,479 RSF (DIVISIBLE) | UNIT 103: ±8,102 RSF

(1ST FLOOR SPACE IS SET UP FOR WOODWORKING)

2ND FLOOR | UNIT 203: ±4,737 RSF (DIVISIBLE)

3RD FLOOR | UNIT 303: ±2,635 RSF

THE SLOAN VALVE WORKSHOP LOFTS- 78,000 RSF TOTAL BUILDING ON THREE FLOORS.

BUILDING FULLY RENOVATED IN 2020 WITH COMMON AREA WASHROOMS, CONFERENCE