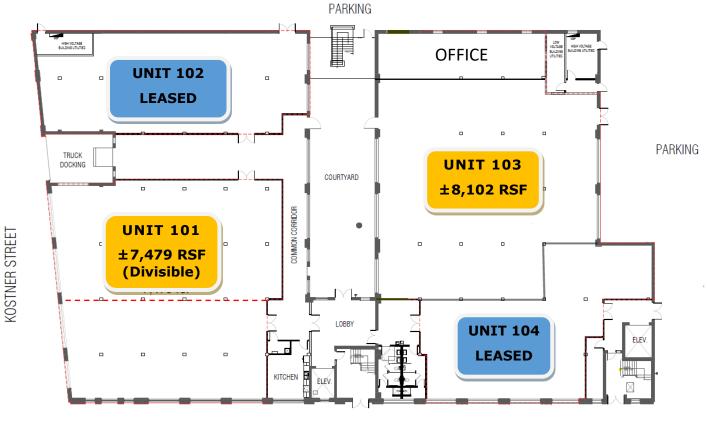

### WAREHOUSE/FLEX/LOFT OFFICE SPACES FOR LEASE **NEWLY RENOVATED WITH AMAZING NATURAL LIGHT**

\$12.00 PSF \$10.00 PSF MODIFIED GROSS (AS-IS)

1ST FLOOR | UNIT 101: ±7,479 RSF (DIVISIBLE) | UNIT 103: ±8,102 RSF

(1ST FLOOR SPACE IS SET UP FOR WOODWORKING)

2ND FLOOR | UNIT 203: ±4,737 RSF (DIVISIBLE)

3RD FLOOR | UNIT 303: ±2,635 RSF

THE SLOAN VALVE WORKSHOP LOFTS- 78,000 RSF TOTAL BUILDING ON THREE FLOORS.

BUILDING FULLY RENOVATED IN 2020 WITH COMMON AREA WASHROOMS, CONFERENCE

# FIRST FLOOR \$10.00 PSF MODIFIED GROSS (AS-IS)

LAKE STREET ARTISAN LOFTS

1 FIRST FLOOR PLAN Complete States N DISTRICT STATES OF THE STATES OF TH

LAKE STREET

**DEBORAH SMITH** 

773-885-3254

DEBORAH@STRAUSSREALTY.COM