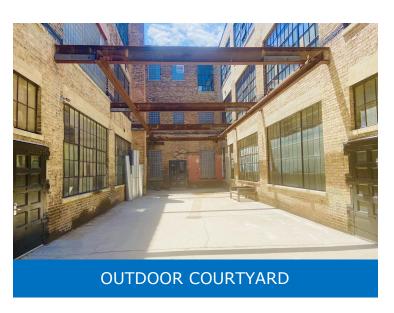

ROOMS, KITCHENS, BREAK ROOMS, AND OUT-

DOOR COURTYARD

100+ CAR PARKING-NEWLY PAVED, FENCED & **GATED** 

- 1 DOCK
- 2 FREIGHT ELEVATORS
- 12' 14' CLEAR CEILING HEIGHT
- 3,200 AMPS/480 VOLT, 3-PHASE
- **ZONING PMD-9**