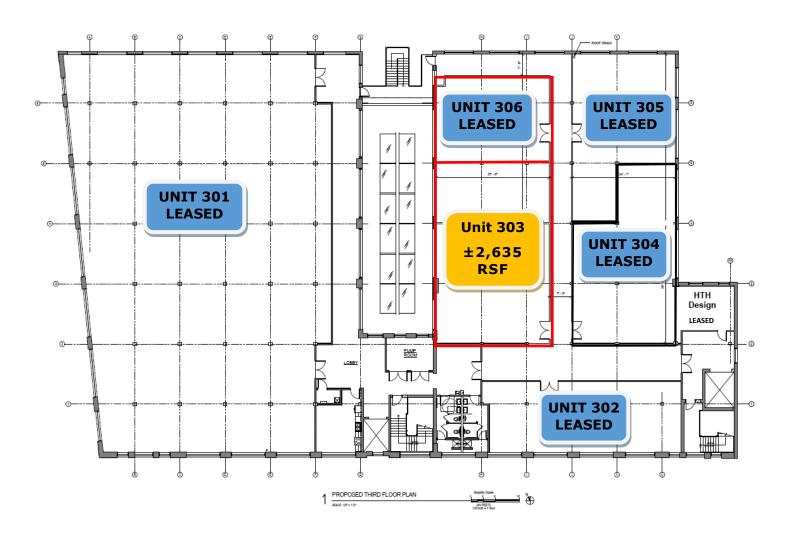

### THIRD FLOOR—FLOOR PLAN \$10.00 PSF MODIFIED GROSS (AS-IS)

ADAM SCHNEIDERMAN, SIOR

847-826-4467

ADAM@STRAUSSREALTY.COM

STRAUSS REALTY, LTD. 4220 W. MONTROSE AVE.

CHICAGO, ILLINOIS 60641 PHONE: 773-736-3600