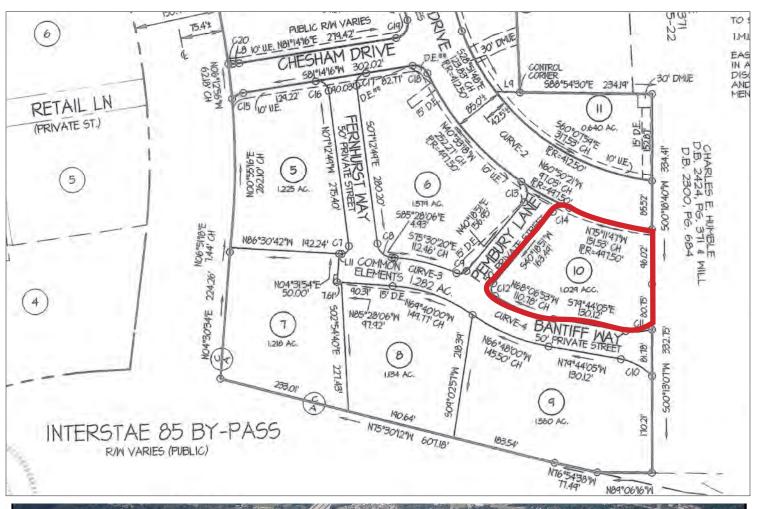

## **Property Description**

- 1.03 acres available
- Zoned: CU-SC
- Excellent location in rapidly growing Southeast Greensboro
- High visibility interstate frontage
- Prime for commercial development
- Retail and restaurant already in place McDonald's and strip retail development
- Lowe's and Walmart across from site
- 115 acres of land zoned for retail development available just east of site