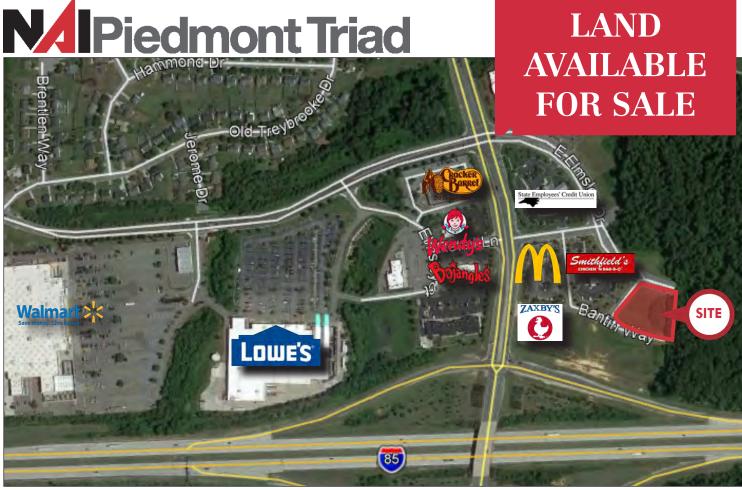

## **Property Description**

- 1.03 acres available
- Zoned: CU-SC
- Excellent location in rapidly growing Southeast Greensboro
- High visibility interstate frontage
- Prime for commercial development
- Retail and restaurant already in place McDonald's and strip retail development
- Lowe's and Walmart across from site
- 115 acres of land zoned for retail development available just east of site