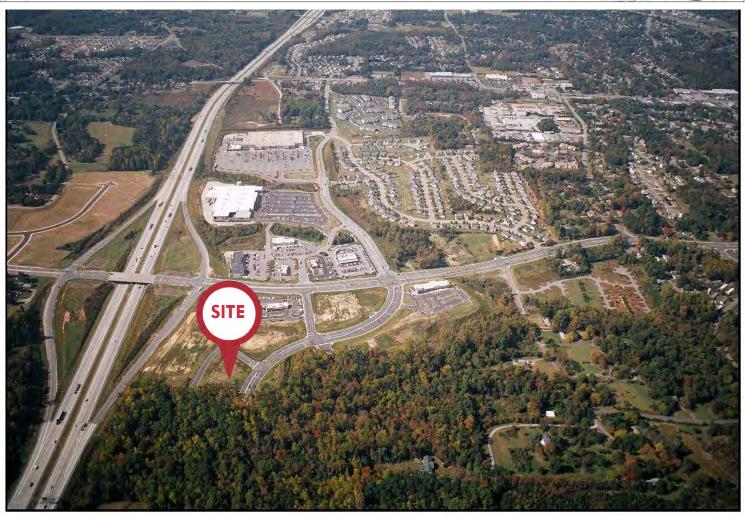

## **Property Description**

- 1.03 acres available
- Zoned: CU-SC
- Excellent location in rapidly growing Southeast Greensboro
- High visibility interstate frontage
- Prime for commercial development
- Retail and restaurant already in place McDonald's and strip retail development
- Lowe's and Walmart across from site
- 115 acres of land zoned for retail development available just east of site