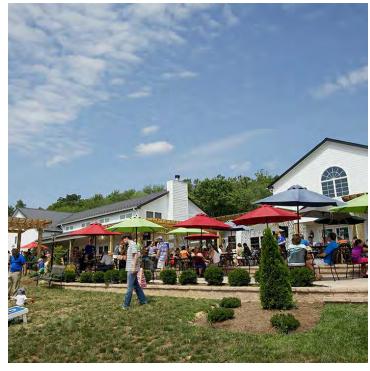

## **Exterior Photos**

#### **PROPERTY OVERVIEW**

Basecamp151 is a trendy boutique motel in one of Virginia's hottest tourism destinations. This is a fantastic opportunity for an investor seeking a unique, turn-key portfolio addition or for an owner-operator to move on-site and run their own boutique lodging facility. The property consists of two parcels, a 7-unit motel with a common area and coffee shop, and a separate 3-bedroom cottage. Located right on Nelson 151 "Brew Ridge Trail" in the middle of some of Virginia's best breweries, wineries, wedding venues, and hiking. Guests love the contact-free self-check-in option with WiFi smart locks, lush memory foam bedding, and the large backyard with fire pits. Rare B-1 zoning on Rt. 151. 2023 figures (first full year in operation): \$270k gross revenue, 36% occupancy, \$209 ADR, 45% direct bookings. Highly rated with a 4.91 Airbnb Super Host rating (190+ reviews), and 4.8 Google rating (50+ reviews). The sky is the limit on this great property, reach out today before it's too late!