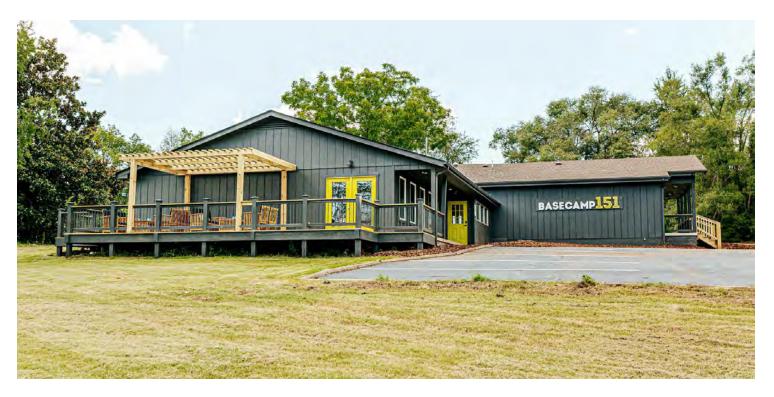

#### **PROPERTY OVERVIEW**

Basecamp151 is a trendy boutique motel in one of Virginia's hottest tourism destinations. This is a fantastic opportunity for an investor seeking a unique, turn-key portfolio addition or for an owner-operator to move on-site and run their own boutique lodging facility. The property consists of two parcels, a 7-unit motel with a common area and coffee shop, and a separate 3-bedroom cottage. Located right on Nelson 151 "Brew Ridge Trail" in the middle of some of Virginia's best breweries, wineries, wedding venues, and hiking. Guests love the contact-free self-check-in option with WiFi smart locks, lush memory foam bedding, and the large backyard with fire pits. Rare B-1 zoning on Rt. 151. 2023 figures (first full year in operation): \$270k gross revenue, 36% occupancy, \$209 ADR, 45% direct bookings. Highly rated with a 4.91 Airbnb Super Host rating (190+ reviews), and 4.8 Google rating (50+ reviews). The sky is the limit on this great property, reach out today before it's too late!

## **Exterior Photos**