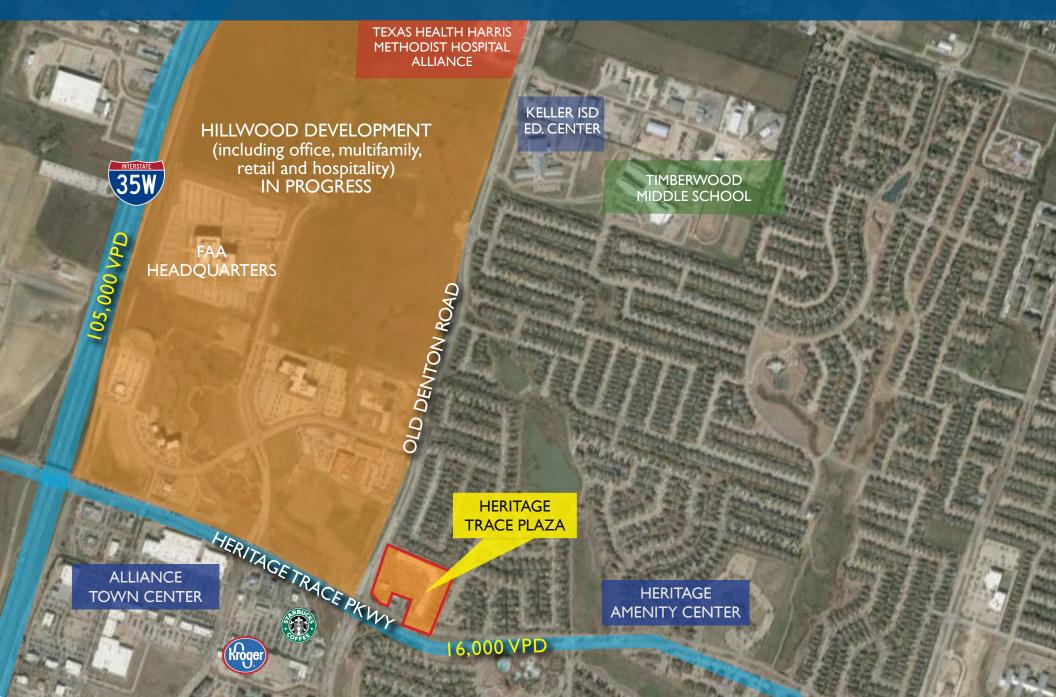

## THE NEIGHBORHOOD

- 200,400 Population
- \$90,575 Avg. HH Income
- 22,000 VPD I-35W Exit at Heritage Trace Pkwy.
- 1,500 New Jobs FAA Headquarters
- Adjacent to Alliance Town Center on I-35W

5-Mile Radius; Regis Online 2015