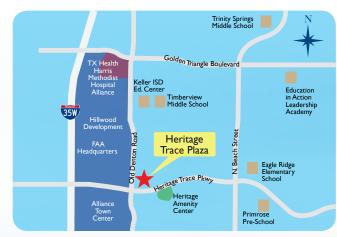

## THE NEIGHBORHOOD

- 200,400 Population
- \$90,575 Avg. HH Income
- 22,000 VPD I-35W Exit at Heritage Trace Pkwy.
- 1,500 New Jobs FAA Headquarters
- Adjacent to Alliance Town Center on I-35W

5-Mile Radius; Regis Online 2015