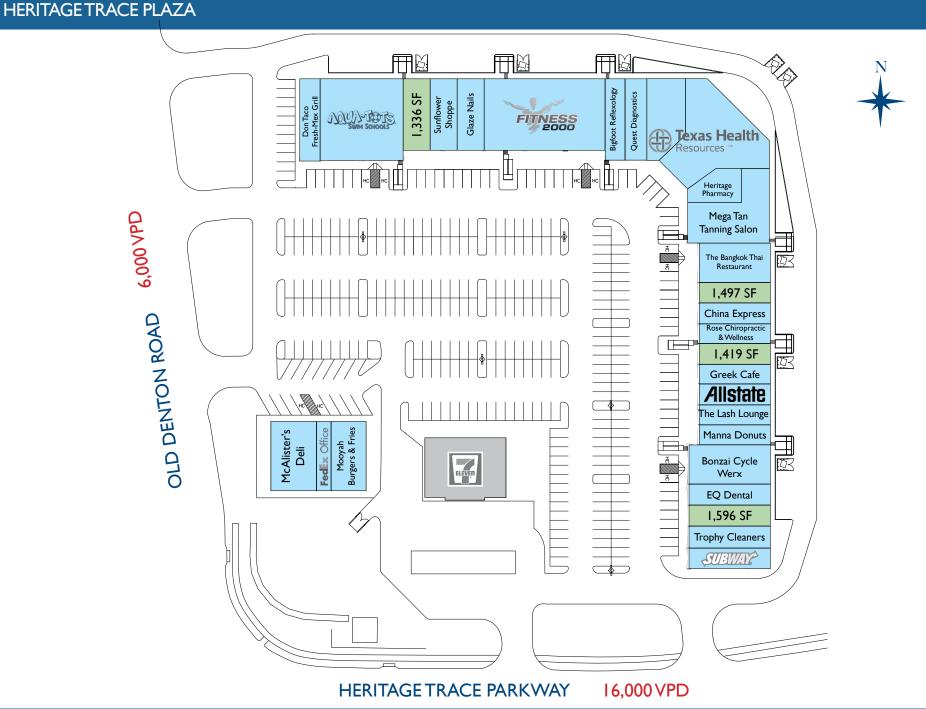

DINING McAlister's Deli • Mooyah Burgers & Fries • Don Taco Fresh Mex Grill • Greek Cafe • Subway • China Express • Manna Donuts • The Bangkok Thai Restaurant • HEALTH & PERSONAL CARE Bigfoot Reflexology • Texas Health Resources • Fitness 2000 • Quest Diagnostics • Rose Chiropractic & Wellness • Mega Tan Tanning Center • EQ Dental • Heritage Pharmacy • Glaze Nails • The Lash Lounge • SERVICES AllState Insurance • FedEx Office • H2C Trophy Dry Cleaners • EDUCATION Aqua Tots Swim School • SPECIALTY RETAIL Bonzai Cycle Werx Bike Shop • Sunflower Shoppe •