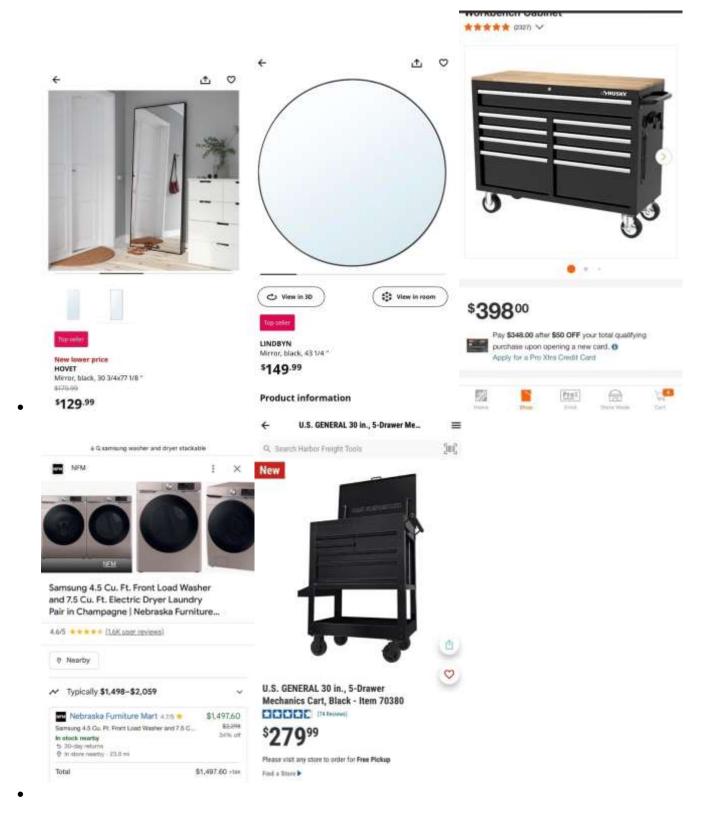

## Additional assets included with the sale of the building:

| Unit                                       | Quantity | Cost Per Unit | Total | Cost 💌 |
|--------------------------------------------|----------|---------------|-------|--------|
| Custom Takara Belmont Elite Barber Chairs  | 5        | \$3,800       | \$    | 19,000 |
| Gabriel II Designer Barber Chairs          | 4        | \$1,095       | \$    | 4,380  |
| Koken Antique Barber Chair                 | 1        | \$1,200       | \$    | 1,200  |
| US General Tool Boxes                      | 4        | \$280         | \$    | 1,120  |
| Husky Took Box                             | 1        | \$400         | \$    | 400    |
| Samsung Smart TVs                          | 6        | \$350 - \$700 | \$    | 3,000  |
| KLYNE Shampoo Bowls by Berkeley            | 3        | \$950         | \$    | 2,850  |
| Samsung Stackable Washer and Dryer         | 1        | \$1,500       | \$    | 1,500  |
| Lorex 4k Security System                   | 1        | \$4,000       | \$    | 4,000  |
| Station Mirrors                            | 12       | \$1,800       | \$    | 1,800  |
| Furniture (Couches/seats/barstools/tables) | multiple | \$2,500       | \$    | 2,500  |
| Total                                      |          |               | \$    | 41,750 |