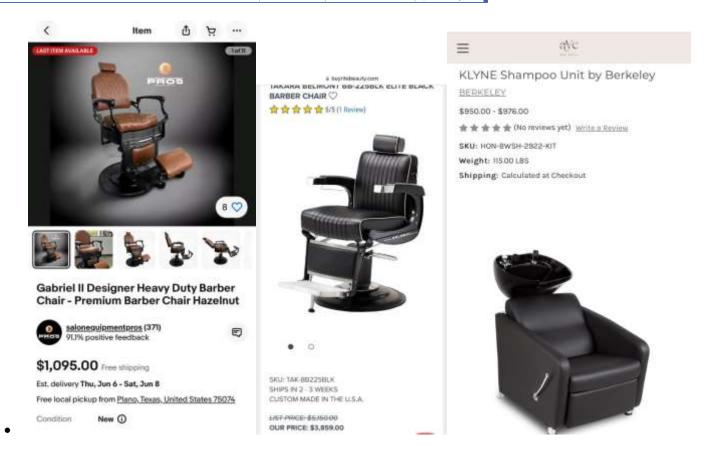

## Additional assets included with the sale of the building:

| Unit                                       | Quantity | Cost Per Unit | Total | Cost 💌 |
|--------------------------------------------|----------|---------------|-------|--------|
| Custom Takara Belmont Elite Barber Chairs  | 5        | \$3,800       | \$    | 19,000 |
| Gabriel II Designer Barber Chairs          | 4        | \$1,095       | \$    | 4,380  |
| Koken Antique Barber Chair                 | 1        | \$1,200       | \$    | 1,200  |
| US General Tool Boxes                      | 4        | \$280         | \$    | 1,120  |
| Husky Took Box                             | 1        | \$400         | \$    | 400    |
| Samsung Smart TVs                          | 6        | \$350 - \$700 | \$    | 3,000  |
| KLYNE Shampoo Bowls by Berkeley            | 3        | \$950         | \$    | 2,850  |
| Samsung Stackable Washer and Dryer         | 1        | \$1,500       | \$    | 1,500  |
| Lorex 4k Security System                   | 1        | \$4,000       | \$    | 4,000  |
| Station Mirrors                            | 12       | \$1,800       | \$    | 1,800  |
| Furniture (Couches/seats/barstools/tables) | multiple | \$2,500       | \$    | 2,500  |
| Total                                      |          |               | \$    | 41,750 |