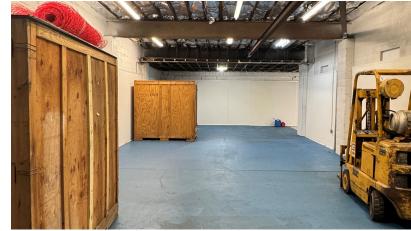

### PROPERTY DESCRIPTION

- 4,300 +/- SF building for sale or lease
- Masonry with steel beam construction
- Customer / staff parking in front of building
- Loading / unloading in rear
- 12 ft. ceilings
- 1 room, private office, 2 restrooms
- Zoned C-1 Commercial
- Located 1/2 block from S. **Broad Street and** downtown Woodbury business district
- Vacant and available for immediate occupancy