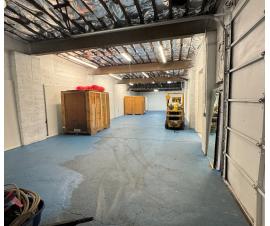

### PROPERTY DESCRIPTION

- 4,300 +/- SF building for sale or lease
- Masonry with steel beam construction
- Customer / staff parking in front of building
- Loading / unloading in rear
- 12 ft. ceilings
- 1 room, private office, 2 restrooms
- Zoned C-1 Commercial
- Located 1/2 block from S. **Broad Street and** downtown Woodbury business district
- Vacant and available for immediate occupancy