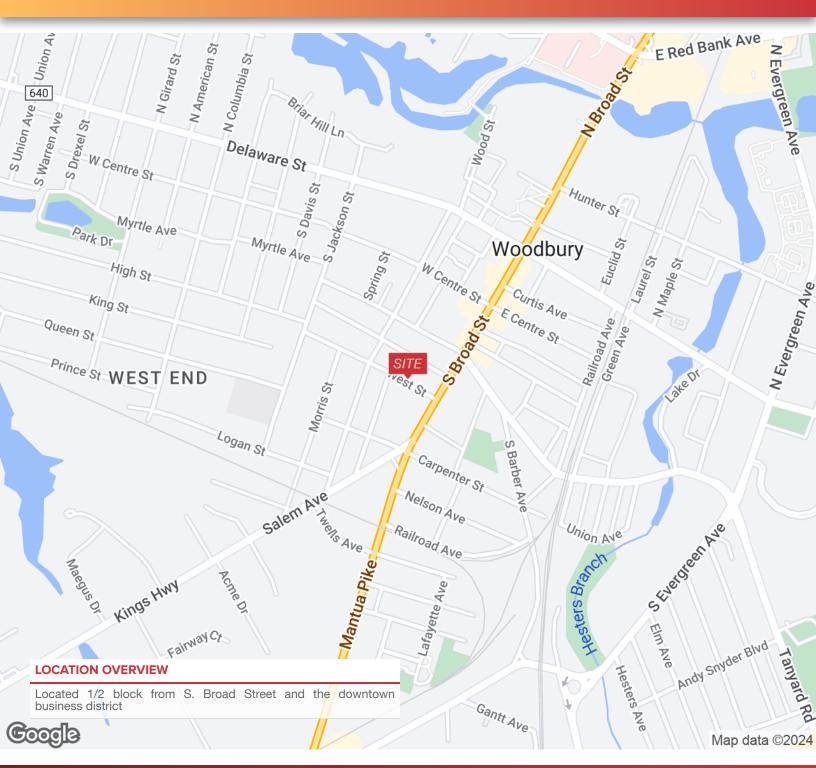

### PROPERTY DESCRIPTION

- 4,300 +/- SF building for sale or lease
- Masonry with steel beam construction
- Customer / staff parking in front of building
- Loading / unloading in rear
- 12 ft. ceilings
- 1 room, private office, 2 restrooms
- Zoned C-1 Commercial
- Located 1/2 block from S. **Broad Street and** downtown Woodbury business district
- Vacant and available for immediate occupancy