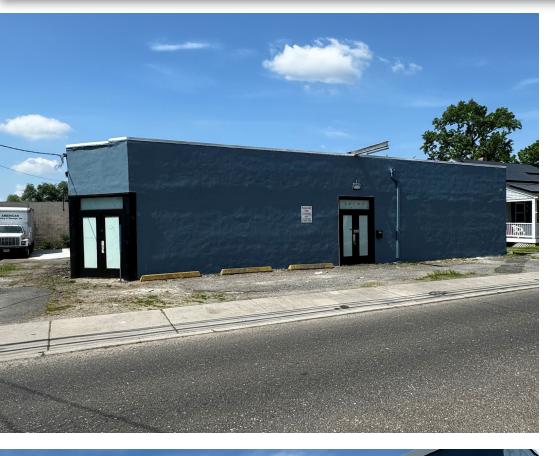

### PROPERTY DESCRIPTION

- 4,300 +/- SF building for sale or lease
- Masonry with steel beam construction
- Customer / staff parking in front of building
- Loading / unloading in rear
- 12 ft. ceilings
- 1 room, private office, 2 restrooms
- Zoned C-1 Commercial
- Located 1/2 block from S. **Broad Street and** downtown Woodbury business district
- Vacant and available for immediate occupancy

SALE PRICE: \$399,900