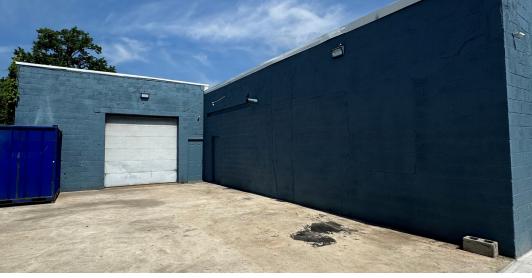

### PROPERTY DESCRIPTION

- 4,300 +/- SF building for sale or lease
- Masonry with steel beam construction
- Customer / staff parking in front of building
- Loading / unloading in rear
- 12 ft. ceilings
- 1 room, private office, 2 restrooms
- Zoned C-1 Commercial
- Located 1/2 block from S. **Broad Street and** downtown Woodbury business district
- Vacant and available for immediate occupancy