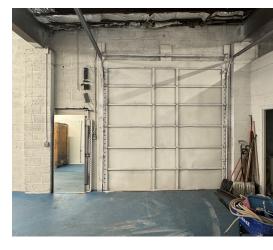

### PROPERTY DESCRIPTION

- 4,300 +/- SF building for sale or lease
- Masonry with steel beam construction
- Customer / staff parking in front of building
- Loading / unloading in rear
- 12 ft. ceilings
- 1 room, private office, 2 restrooms
- Zoned C-1 Commercial
- Located 1/2 block from S. **Broad Street and** downtown Woodbury business district
- Vacant and available for immediate occupancy