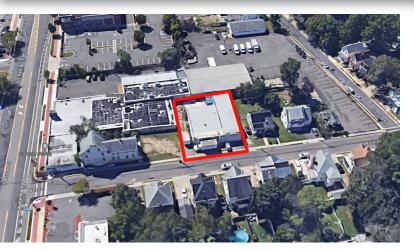

### PROPERTY DESCRIPTION

- 4,300 +/- SF building for sale or lease
- Masonry with steel beam construction
- Customer / staff parking in front of building
- Loading / unloading in rear
- 12 ft. ceilings
- 1 room, private office, 2 restrooms
- Zoned C-1 Commercial
- Located 1/2 block from S. **Broad Street and** downtown Woodbury business district
- Vacant and available for immediate occupancy