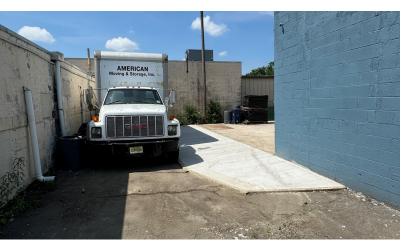

### PROPERTY DESCRIPTION

- 4,300 +/- SF building for sale or lease
- Masonry with steel beam construction
- Customer / staff parking in front of building
- Loading / unloading in rear
- 12 ft. ceilings
- 1 room, private office, 2 restrooms
- Zoned C-1 Commercial
- Located 1/2 block from S. **Broad Street and** downtown Woodbury business district
- Vacant and available for immediate occupancy