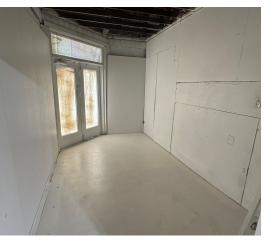

### PROPERTY DESCRIPTION

- 4,300 +/- SF building for sale or lease
- Masonry with steel beam construction
- Customer / staff parking in front of building
- Loading / unloading in rear
- 12 ft. ceilings
- 1 room, private office, 2 restrooms
- Zoned C-1 Commercial
- Located 1/2 block from S. **Broad Street and** downtown Woodbury business district
- Vacant and available for immediate occupancy