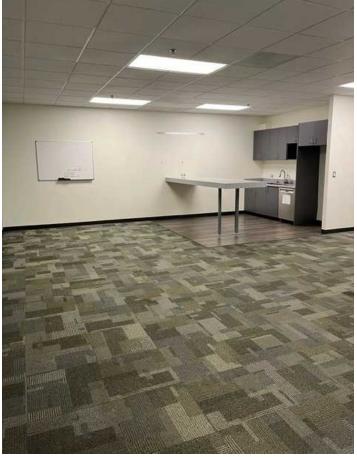

## Remodeled and Upgraded

- 2,217 square feet office/industrial condo.
- Office: about 90% improved open collaborative office environment, private office, kitchen area, phone room, two restrooms. Excellent condition.
- Warehouse (15'x17') with 16' clear height and grade level door.
- 2.8/1000 parking.
- Governed by HOA and professionally managed for ease of occupancy.
- Close to retail amenities.
- Easy access to I-580 at First Street.
- Perfect owner user opportunity.
- Purchase with SBA financing for 10% down.
- Asking price: \$820,290. (\$370/SF).
- Call to show.

## Remodeled/upgraded Office/Flex

- +/- 1,962 SF open office collaboration environment.
- +/- 255 SF warehouse: 17' x 15',
  16' clear height, one grade level door.
- Two restrooms.
- IT/Phone room.

LOCATION MAPS 04