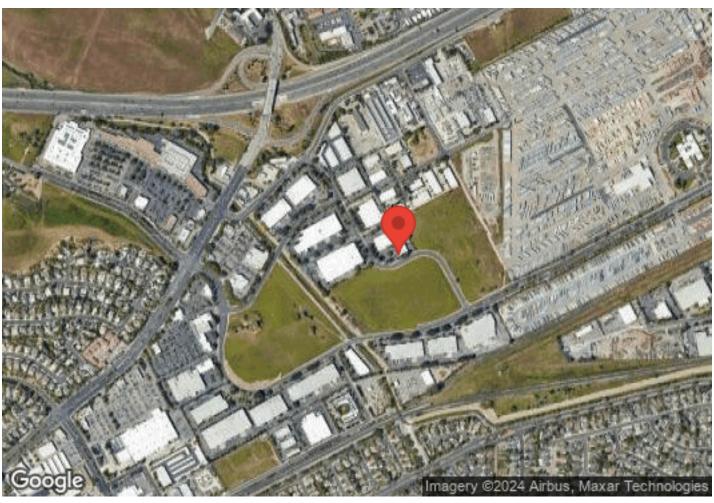

## Office/Industrial Condo

4749 Bennett Drive, Unit P

LIVERMORE, CA 94551

## Remodeled/upgraded Office/Flex

- +/- 1,962 SF open office collaboration environment.
- +/- 255 SF warehouse: 17' x 15',
  16' clear height, one grade level door.
- Two restrooms.
- IT/Phone room.

LOCATION MAPS 04