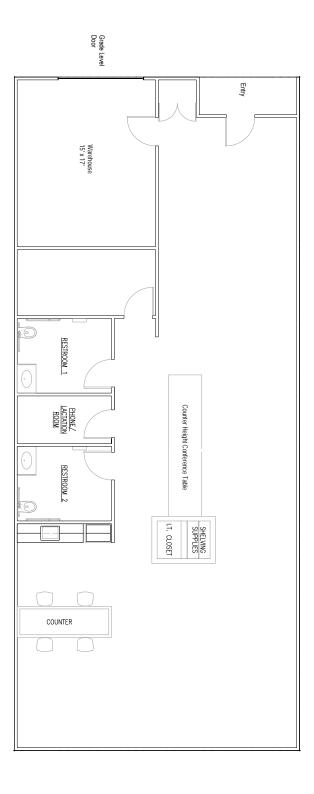

FLOOR PLAN 02

## Remodeled and Upgraded

- 2,217 square feet office/industrial condo.
- Office: about 90% improved open collaborative office environment, private office, kitchen area, phone room, two restrooms. Excellent condition.
- Warehouse (15'x17') with 16' clear height and grade level door.
- 2.8/1000 parking.
- Governed by HOA and professionally managed for ease of occupancy.
- Close to retail amenities.
- Easy access to I-580 at First Street.
- Perfect owner user opportunity.
- Purchase with SBA financing for 10% down.
- Asking price: \$820,290. (\$370/SF).
- Call to show.

## Remodeled/upgraded Office/Flex

- +/- 1,962 SF open office collaboration environment.
- +/- 255 SF warehouse: 17' x 15',
  16' clear height, one grade level door.
- Two restrooms.
- IT/Phone room.

LOCATION MAPS 04