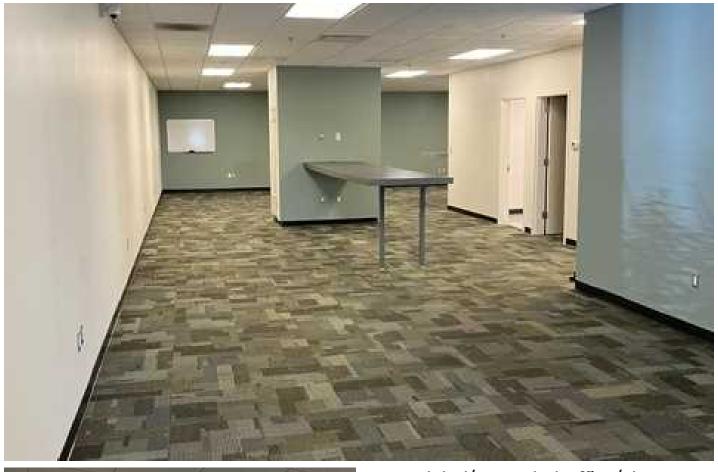

## Remodeled and Upgraded

- 2,217 square feet office/industrial condo.
- Office: about 90% improved open collaborative office environment, private office, kitchen area, phone room, two restrooms. Excellent condition.
- Warehouse (15'x17') with 16' clear height and grade level door.
- 2.8/1000 parking.
- Governed by HOA and professionally managed for ease of occupancy.
- Close to retail amenities.
- Easy access to I-580 at First Street.
- Perfect owner user opportunity.
- Purchase with SBA financing for 10% down.
- Asking price: \$820,290. (\$370/SF).
- Call to show.

## Remodeled/upgraded Office/Flex

- +/- 1,962 SF open office collaboration environment.
- +/- 255 SF warehouse: 17' x 15',
  16' clear height, one grade level door.
- Two restrooms.
- IT/Phone room.

LOCATION MAPS 04