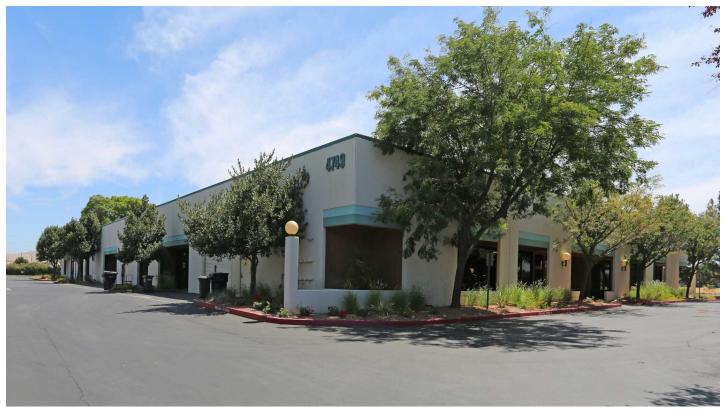

## Office/Industrial Condo

4749 Bennett Drive, Unit P

LIVERMORE, CA 94551

## - 4749 Bennett Drive

## Remodeled and Upgraded

- 2,217 square feet office/industrial condo.
- Office: about 90% improved open collaborative office environment, private office, kitchen area, phone room, two restrooms. Excellent condition.
- Warehouse (15'x17') with 16' clear height and grade level door.
- 2.8/1000 parking.
- Governed by HOA and professionally managed for ease of occupancy.
- Close to retail amenities.
- Easy access to I-580 at First Street.
- Perfect owner user opportunity.
- Purchase with SBA financing for 10% down.
- Asking price: \$820,290. (\$370/SF).
- Call to show.