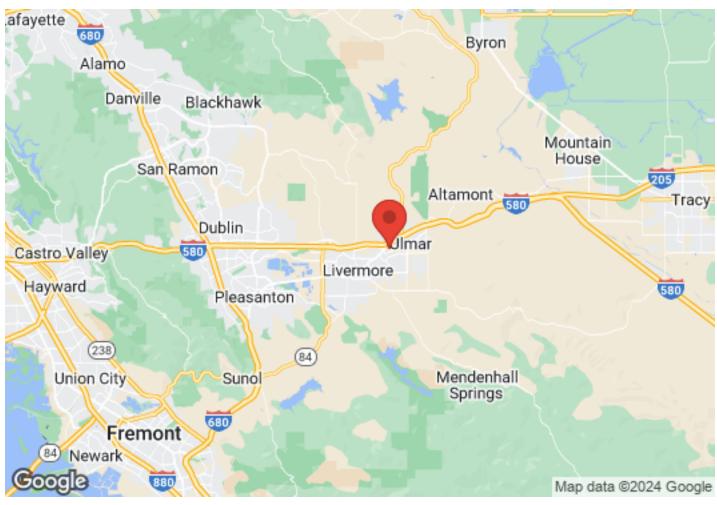

## Office/Industrial Condo

4749 Bennett Drive, Unit P

LIVERMORE, CA 94551

## Remodeled/upgraded Office/Flex

- +/- 1,962 SF open office collaboration environment.
- +/- 255 SF warehouse: 17' x 15',
  16' clear height, one grade level door.
- Two restrooms.
- IT/Phone room.

LOCATION MAPS 04