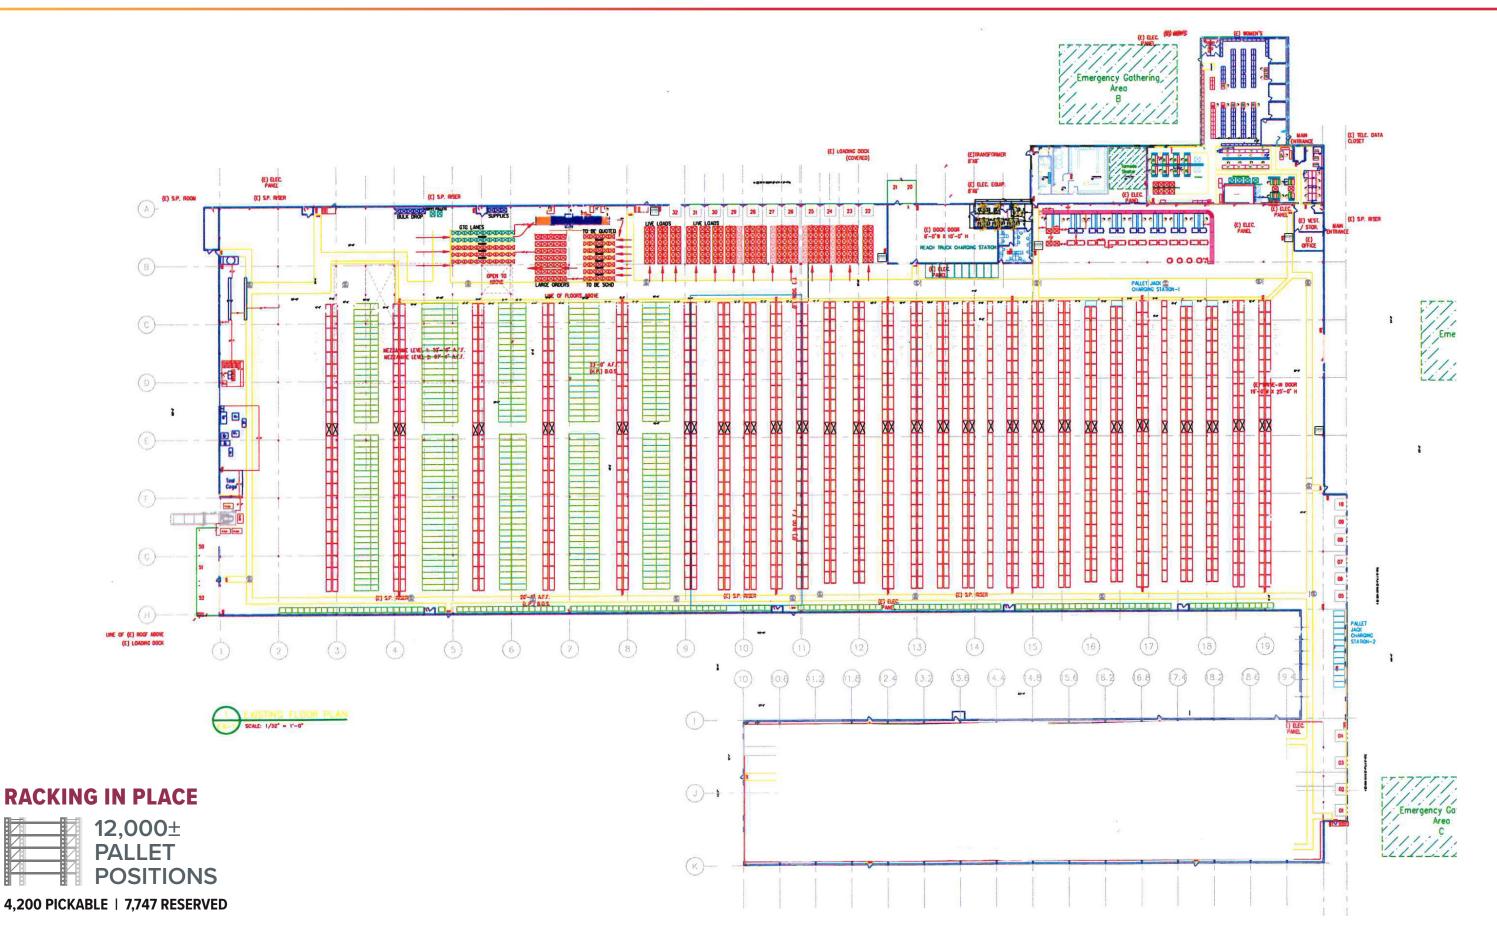

### **RACKING IN PLACE**

12,000± PALLET POSITIONS

4,200 PICKABLE | 7,747 RESERVED