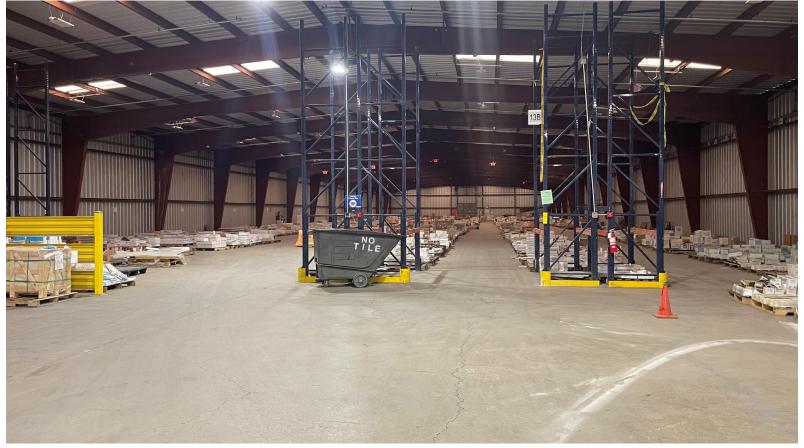

### **RACKING IN PLACE**

12,000± PALLET POSITIONS

4,200 PICKABLE | 7,747 RESERVED