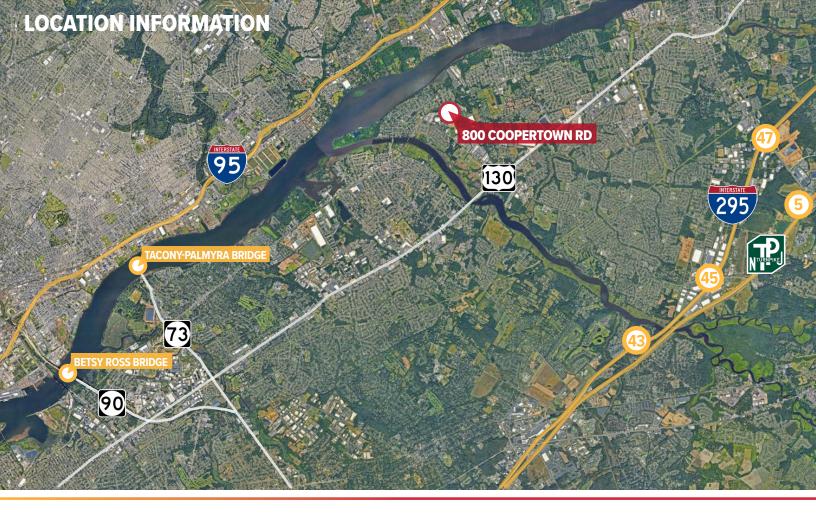

#### **DISTANCE TO**

| ROUTE 130                  | 1.7 miles  | 5 minutes  |
|----------------------------|------------|------------|
| BURLINGTON-BRISTOL BRIDGE  | 6.5 miles  | 14 minutes |
| I-295 (EXIT 45)            | 6.6 miles  | 14 minutes |
| I-295 (EXIT 43)            | 6.7 miles  | 13 minutes |
| I-295 (EXIT 47)            | 7.1 miles  | 18 minutes |
| ROUTE 73                   | 7.1 miles  | 18 minutes |
| TACONY-PALMYRA BRIDGE      | 7.1 miles  | 18 minutes |
| NJ TURNPIKE (EXIT 5)       | 8.8 miles  | 21 minutes |
| I-95                       | 9.0 miles  | 25 minutes |
| BETSY ROSS BRIDGE          | 9.8 miles  | 19 minutes |
| PHILAPORT (TIOGA)          | 13.2 miles | 25 minutes |
| CENTER CITY PHILADELPHIA   | 16.5 miles | 29 minutes |
| PHILAPORT (PACKER AVE)     | 21.4 miles | 35 minutes |
| PHILADELPHIA INT'L AIRPORT | 26.6 miles | 37 minutes |