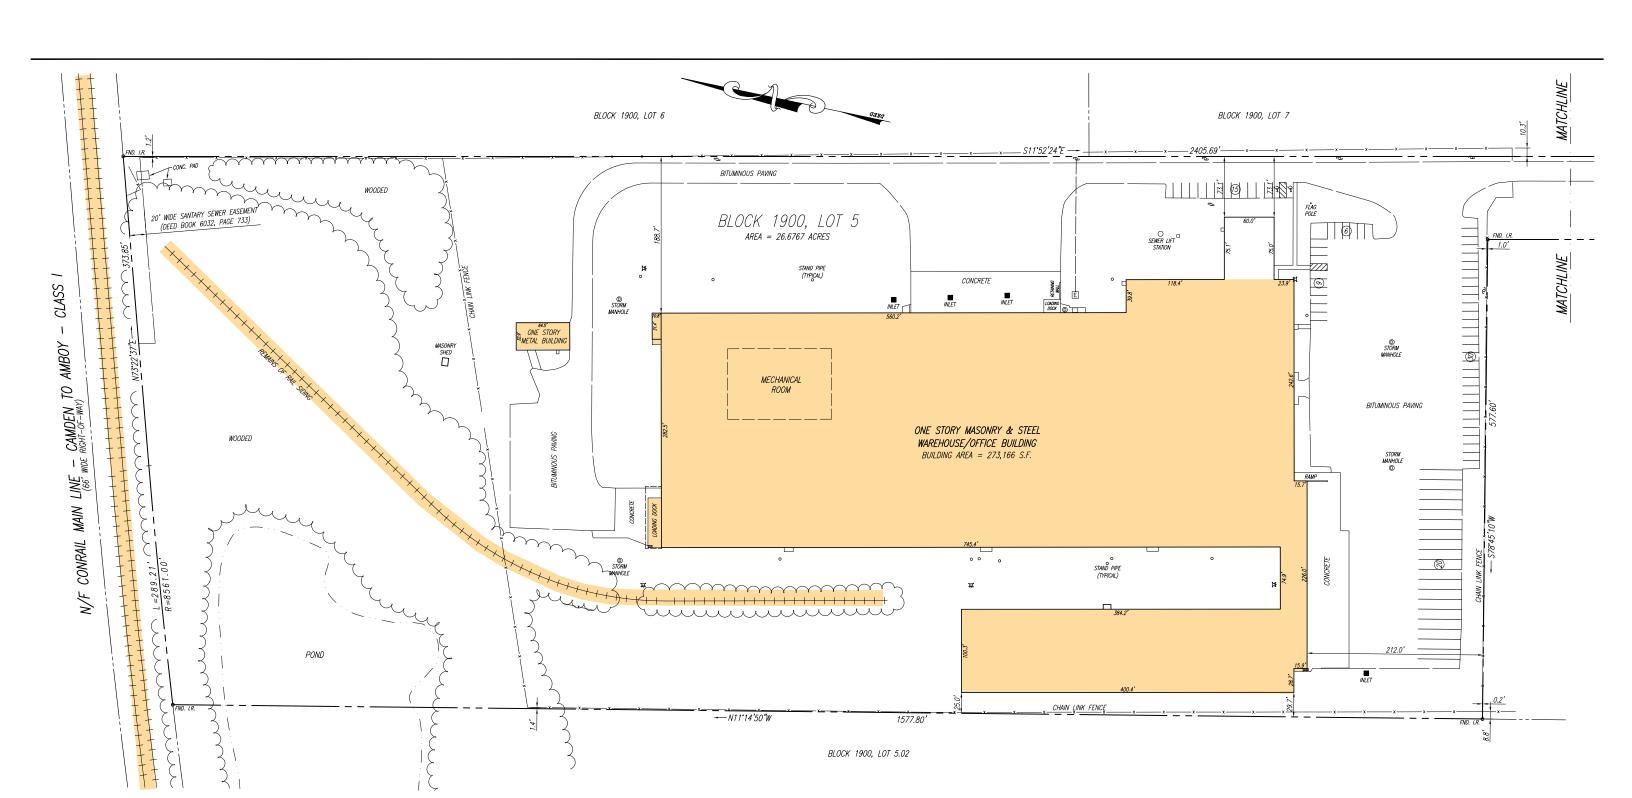

## **271,336 SF INDUSTRIAL FOR LEASE (DIVISIBLE)**

BUILDING SIZE 271,336± SF (Add'l 3,000 SF out-building for storage)

ACREAGE 26.68 acres

CEILING HEIGHT 22' clear

LOADING (36) 8'x10' tailgates w/ levelers, seals, bumpers, LED light arms,

& trailer safety signals; (2) drive-in doors (12'x14' & 12'x20')

RAIL Rail service can be reactivated, Conrail/ CSX

COLUMN SPACING 40' x 40'

POWER 3000 amp, 480 volt, 3P

OFFICE AREA 13,000 SF, lower clear height (7,000 SF ceiling

PARKING 50+ trailer spaces

152 employee parking spaces

ZONING LI - Limited Industrial

TAXES \$0.80± PSF

INSURANCE \$0.09 PSF (Estimated at \$24,000 Annually)