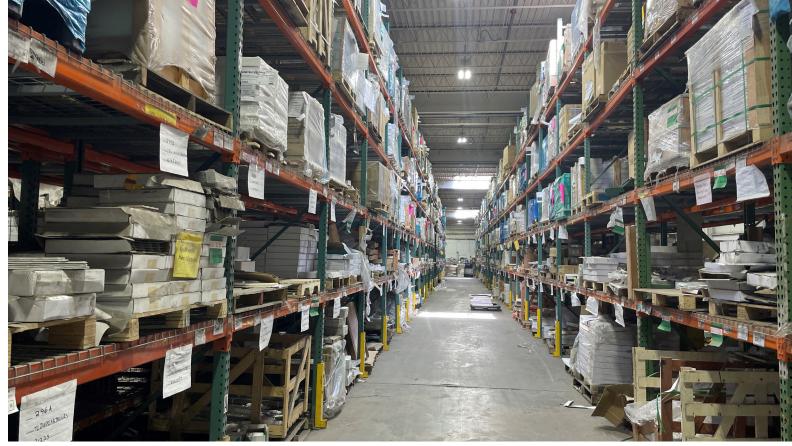

### **RACKING IN PLACE**

12,000± PALLET POSITIONS

4,200 PICKABLE | 7,747 RESERVED