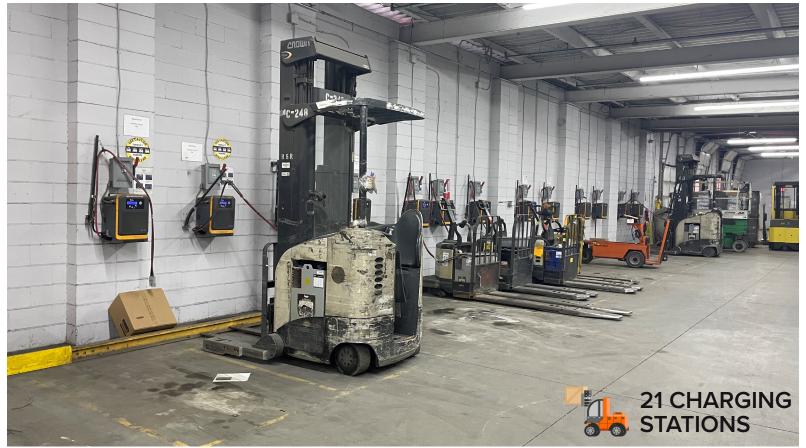

& trailer safety signals; (2) drive-in doors (12'x14' & 12'x20')

RAIL Rail service can be reactivated, Conrail/ CSX

COLUMN SPACING 40' x 40'

POWER 3000 amp, 480 volt, 3P

OFFICE AREA 13,000 SF, lower clear height (7,000 SF ceiling

removed & returned to warehouse conditions)

LIGHTING New LED lighting in warehouse

SPRINKLER High hazard dry sprinkler system

SECURITY 100+ security cameras installed

HEATING Radiant gas heat

ROOF EPDM roofing system