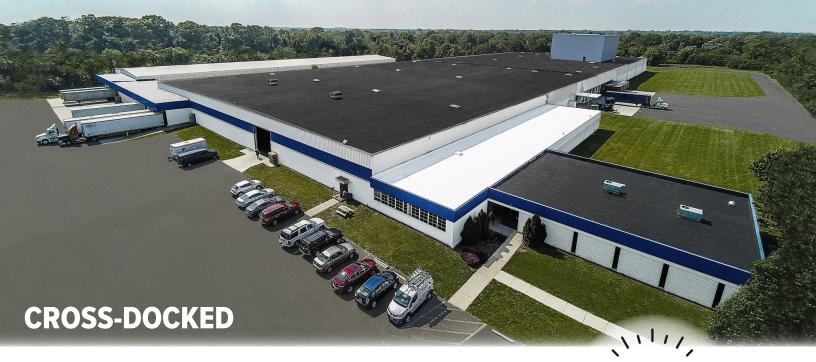

### **800 COOPERTOWN ROAD**

**DELANCO, BURLINGTON COUNTY, NEW JERSEY** 

### **INDUSTRIAL PLUG AND PLAY OPPORTUNITY**

## **271,336 SF INDUSTRIAL FOR LEASE (DIVISIBLE)**

BUILDING SIZE 271,336± SF (Add'l 3,000 SF out-building for storage)

ACREAGE 26.68 acres

CEILING HEIGHT 22' clear

LOADING (36) 8'x10' tailgates w/ levelers, seals, bumpers, LED light arms,