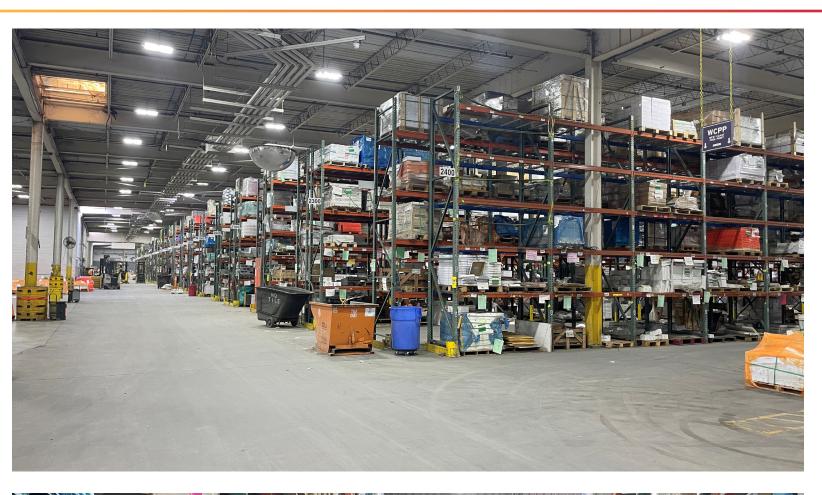

### **RACKING IN PLACE**

12,000± PALLET POSITIONS

4,200 PICKABLE | 7,747 RESERVED