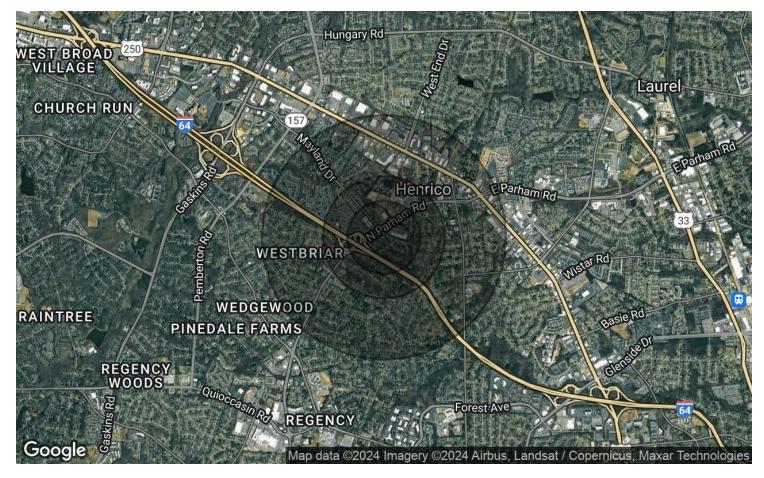

#### **PROPERTY DESCRIPTION**

Prime commercial office property offering convenient and accessible private office space. Situated just beyond the I-64 exit ramp, the location provides easy access from Parham Road, ensuring seamless commuting for tenants and clients. Boasting a strategic placement, this property is a mere few minutes away from any destination within Richmond, VA. With a focus on efficiency and accessibility, this space is ideal for businesses seeking a centrally located, professional environment.

#### **PROPERTY HIGHLIGHTS**

- Easy access from Parham Road, just past the exit ramp from I-64
- Private, Professional, First Floor Office Space
- Full Service Lease
- Minutes from anywhere in Richmond, VA

## **Demographics**

|                       | 0.3 Miles | 0.5 Miles | 1 Mile   |
|-----------------------|-----------|-----------|----------|
| Total Population      | 717       | 3,147     | 13,223   |
| Total Households      | 333       | 1,438     | 5,857    |
| Avg. Household Income | \$86,816  | \$88,907  | \$92,129 |