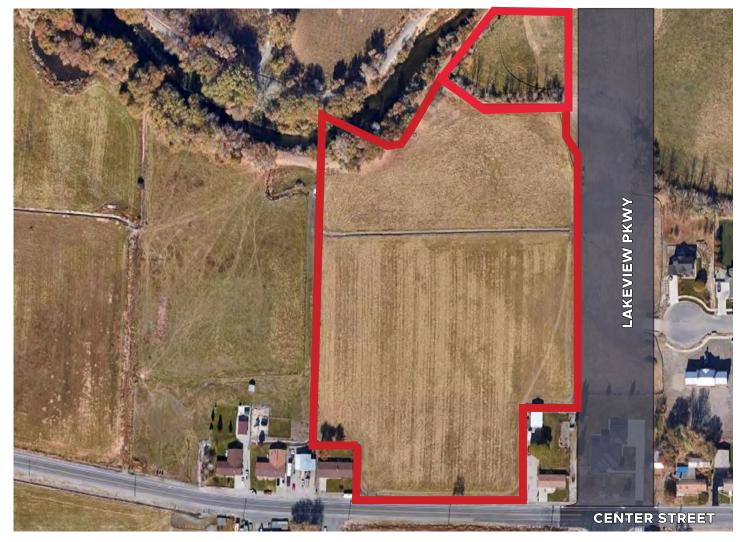

### PARCEL MAP

Utah County Parcel Map Aerial Map #21-029-0100

This cadastral map is generated from Utah County Recorder data. It is for reference only and no liability is assumed for any inaccuracies, incorrect data or variations with an actual survey