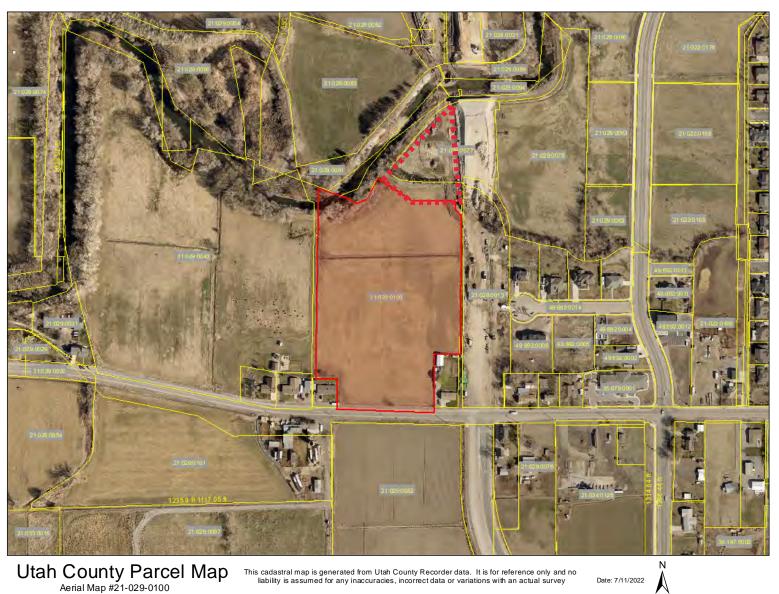

### PARCEL MAP

Utah County Parcel Map Aerial Map #21-029-0100

This cadastral map is generated from Utah County Recorder data. It is for reference only and no liability is assumed for any inaccuracies, incorrect data or variations with an actual survey

### PROPERTY

- 13 Acres
- Parcel #21:029:0100
- Zoning: Current AI (Airport Industrial).
- 2 Miles from I-15's West Center Street Interchange
- Located near to Provo's expanding airport
- Sale Price: \$6,240,000 (\$11.02/ psf)