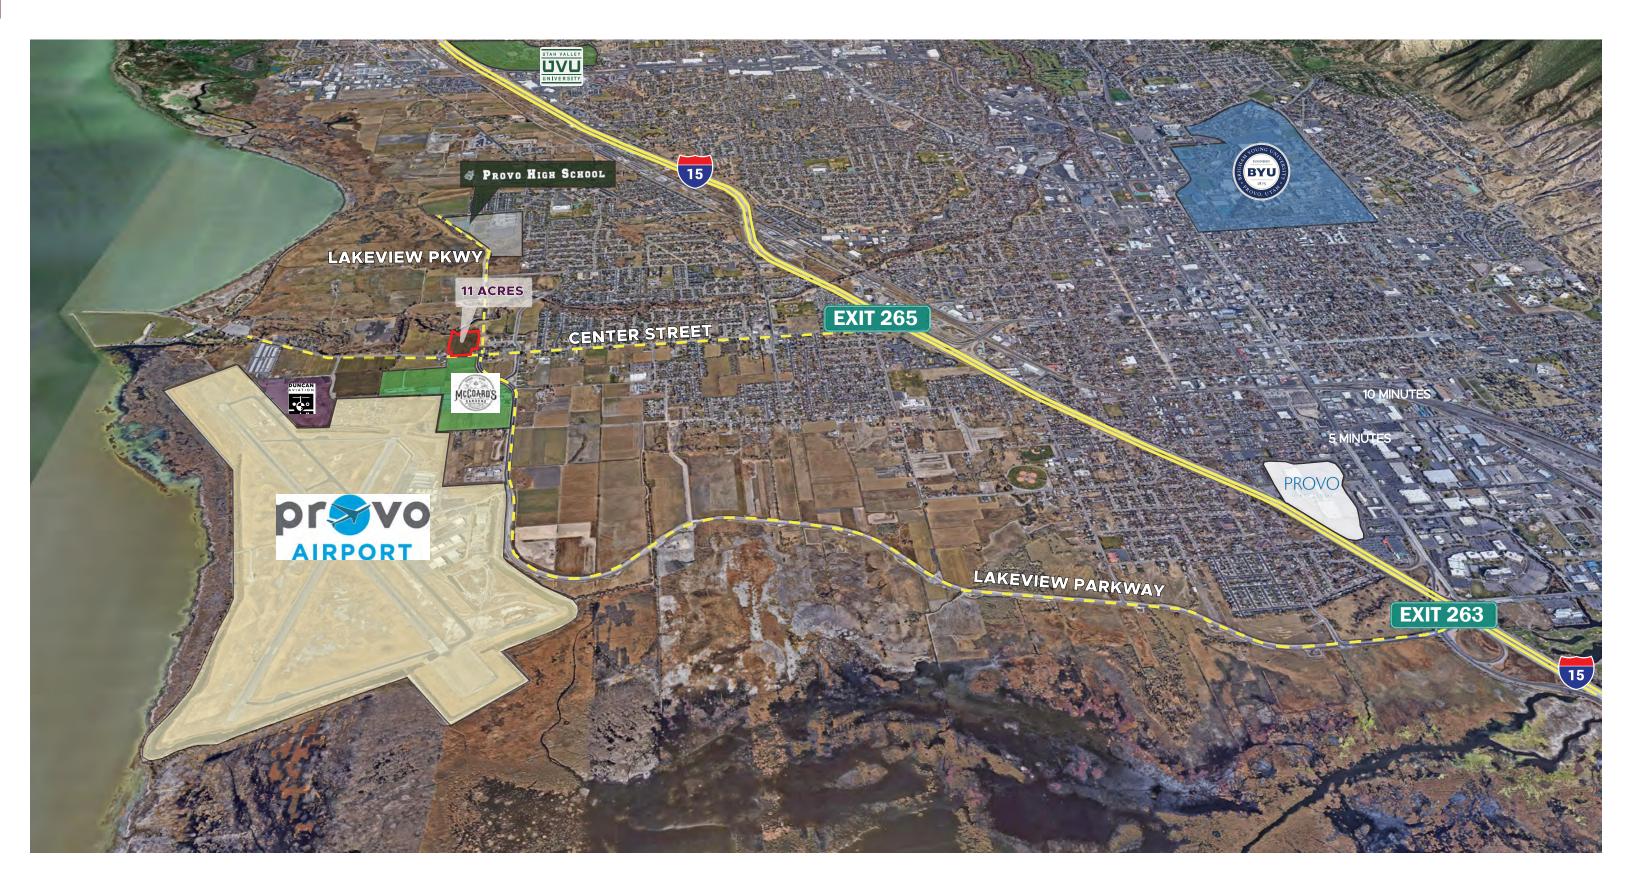

**AERIAL MAP** 

S PROVO HIGH SCHOOL

#### 

MICCOARDS

•

### PROPERTY

- 13 Acres
- Parcel #21:029:0100
- Zoning: Current AI (Airport Industrial).
- 2 Miles from I-15's West Center Street Interchange
- Located near to Provo's expanding airport
- Sale Price: \$6,240,000 (\$11.02/ psf)

## AERIAL VIEW