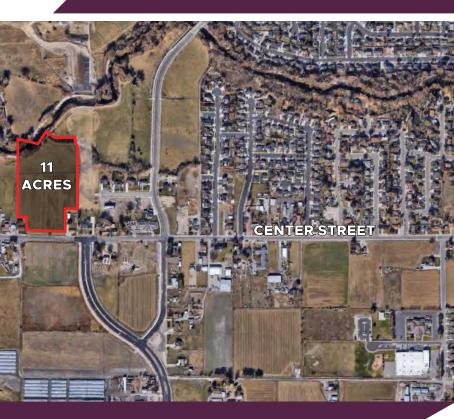

### PROPERTY

- 13 Acres
- Parcel #21:029:0100
- Zoning: Current AI (Airport Industrial).
- 2 Miles from I-15's West Center Street Interchange
- Located near to Provo's expanding airport
- Sale Price: \$6,240,000 (\$11.02/ psf)

All information provided by Broker and Brokerage is for marketing purposes and deemed reliable but not guaranteed. All interested parties should personally verify. ©2021. All rights reserved.

LAKEVIEW PARKWAY

## AERIAL VIEW