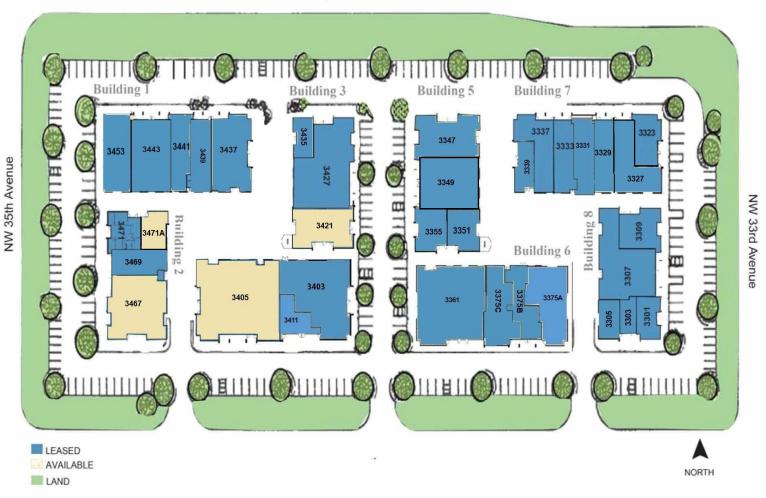

| SPACES                   | LEASE RATE    | SPACE SIZE |
|--------------------------|---------------|------------|
| Suite 3405               | \$16.00 SF/yr | 6,854 SF   |
| Suite 3421               | \$16.00 SF/yr | 2,597 SF   |
| Suite 3471A - Flex space | \$16.00 SF/yr | 1,133 SF   |
| 3467                     | \$16.00 SF/yr | 4,190 SF   |