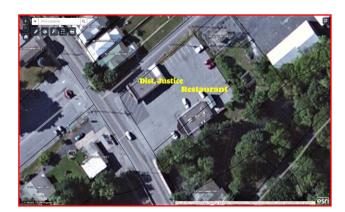

#### **DIRECTIONS AND LOCATION:**

From Market Street at monument square go east to corner of Market and Dorcas to property on Left