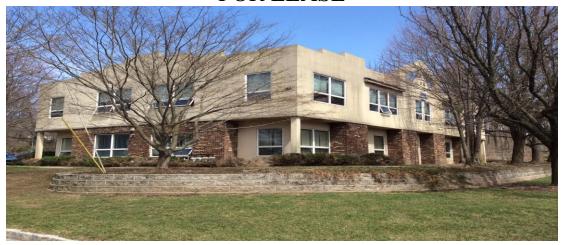

## FOR LEASE

390 Main (aka Rte 202) Montville (Morris County)

Street signage

## **OFFICE**

1900+/-sft 2<sup>nd</sup> floor

Newly renovated OB2A Zone Ample parking No elevator

Complimentary storage space available in basement Located at the lighted intersection of Rte 202/Changebridge Road