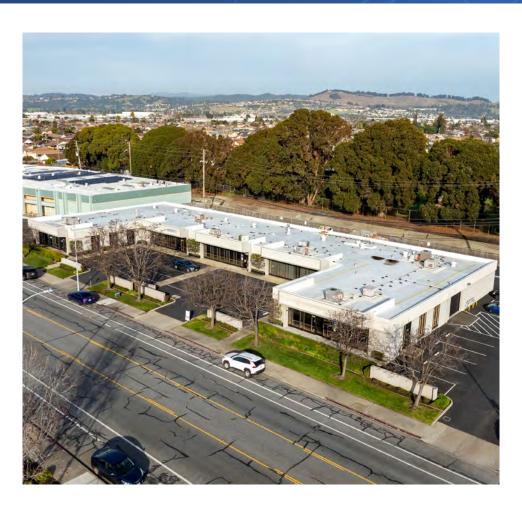

# CONDOMINIUMS FOR SALE OR LEASE

CBRE

14760-14798 WICKS BLVD SAN LEANDRO, CA

## PROPERTY HIGHLIGHTS

- ±18,290 SF Building on 1.14 Acres
- Six (6) Units
- Ample Parking Evenly Distributed around Building
- Prominent Exterior Signage Available
- IP District Zoning allows for various uses
- LIT San Leandro High Speed Fiber to Building
- Easy Access to I-880, Highway 238, Oakland Airport and BART