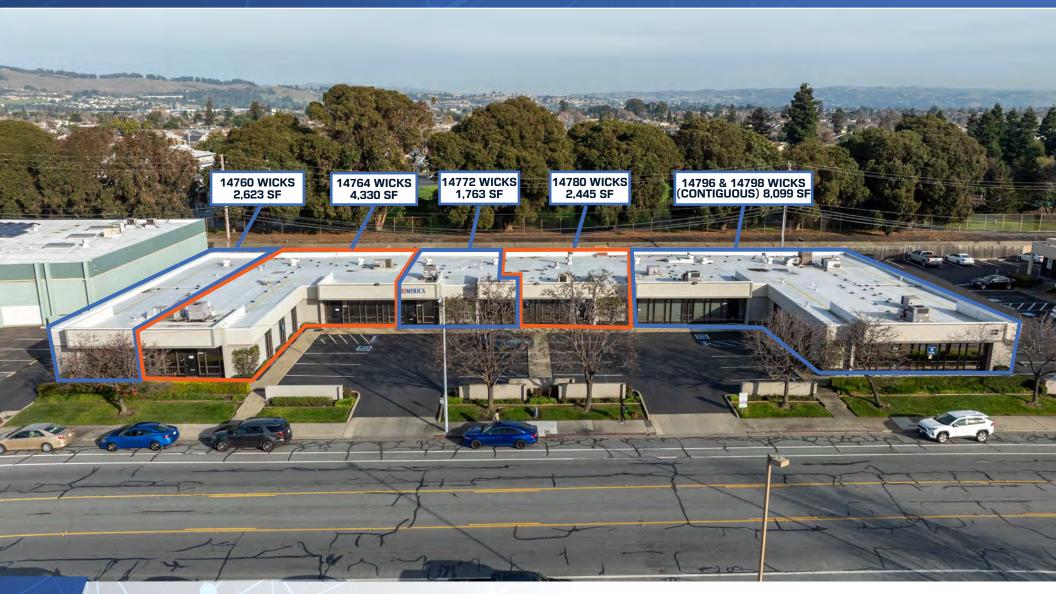

### Currently Vacant Units (New Carpet, Polished Concrete Floors, and LED Lighting):

| 14764       | ±4,330 SF with +/- 710 SF of Warehouse Space.<br>Two (2) Grade Level Doors |
|-------------|----------------------------------------------------------------------------|
| 14780       | ±2,445 SF with +/- 445 SF of Office Space.<br>Two (2) Grade Level Doors    |
| 14796-14798 | ±8,099 SF with +/- 2,100 SF Office Space.<br>Three (3) Grade Level Doors   |
|             |                                                                            |

<sup>\*</sup>Max contiguous: ±10,544 SF (±55% of building) - 14780, 14796, 14798 Wicks

## EXISTING UNITS