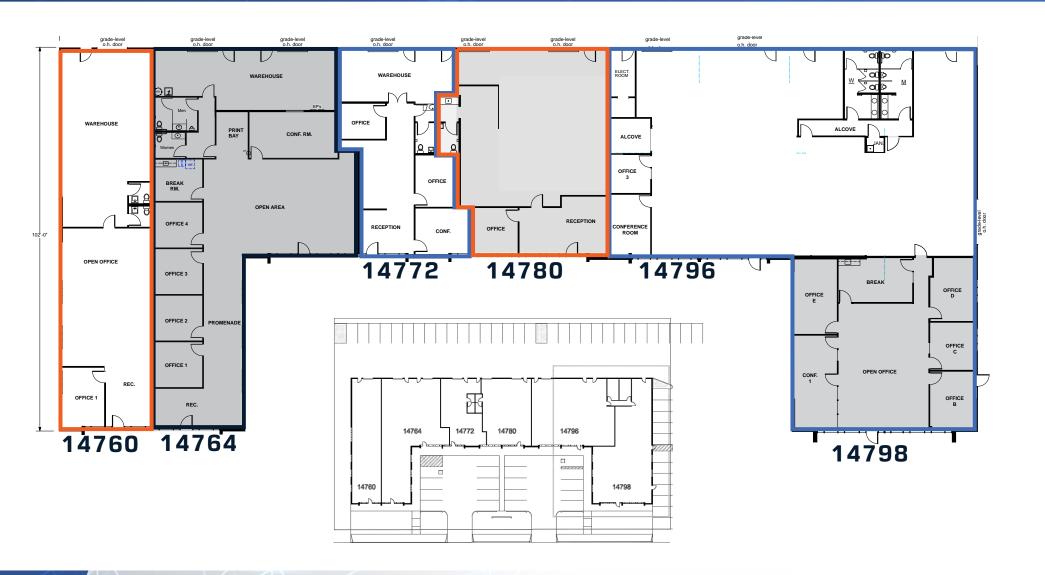

uses
- LIT San Leandro High Speed Fiber to Building
- Easy Access to I-880, Highway 238, Oakland Airport and BART

### Currently Vacant Units (New Carpet, Polished Concrete Floors, and LED Lighting):

| 14764       | ±4,330 SF with +/- 710 SF of Warehouse Space.<br>Two (2) Grade Level Doors |
|-------------|----------------------------------------------------------------------------|
| 14780       | ±2,445 SF with +/- 445 SF of Office Space.<br>Two (2) Grade Level Doors    |
| 14796-14798 | ±8,099 SF with +/- 2,100 SF Office Space.<br>Three (3) Grade Level Doors   |
|             |                                                                            |

<sup>\*</sup>Max contiguous: ±10,544 SF (±55% of building) - 14780, 14796, 14798 Wicks

## EXISTING UNITS



## EXISTING FLOOR PLAN











#### **ADDITIONAL INFORMATION**

#### **KEN MORRIS**

First Vice President ken.morris@cbre.com +1 510 874 1983 Lic. 01312918

#### **CHRIS VAN KEULEN**

Senior Vice President chris.vankeulen@cbre.com +1 510 874 1934 Lic. 01845520

© 2024 CBRE, Inc. All rights reserved. This information has been obtained from sources believed reliable but has not been verified for accuracy or completeness. CBRE, Inc. makes no guarantee, representation or warranty and accepts no responsibility or liability as to the accuracy, completeness, or reliability of the information contained herein. You should conduct a careful, independent investigation of the property and verify all information. Any reliance on this information is solely at your own risk.