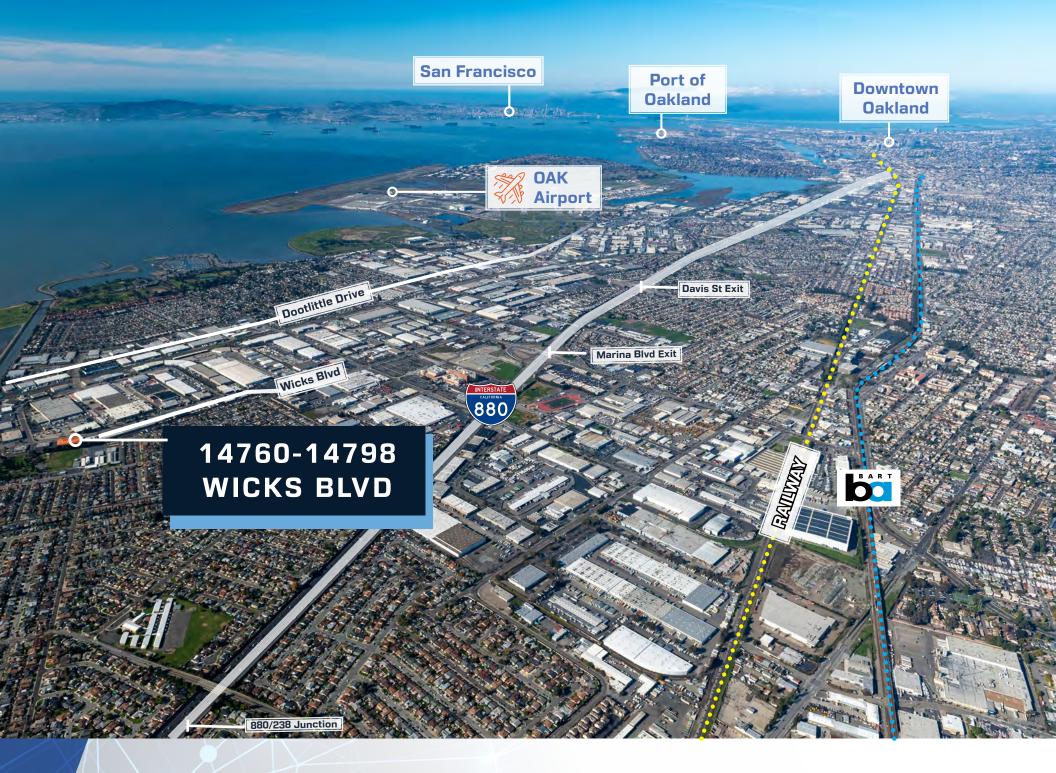

## PROPERTY HIGHLIGHTS

- ±18,290 SF Building on 1.14 Acres
- Six (6) Units
- Ample Parking Evenly Distributed around Building
- Prominent Exterior Signage Available
- IP District Zoning allows for various uses
- LIT San Leandro High Speed Fiber to Building
- Easy Access to I-880, Highway 238, Oakland Airport and BART

#### **ADDITIONAL INFORMATION**