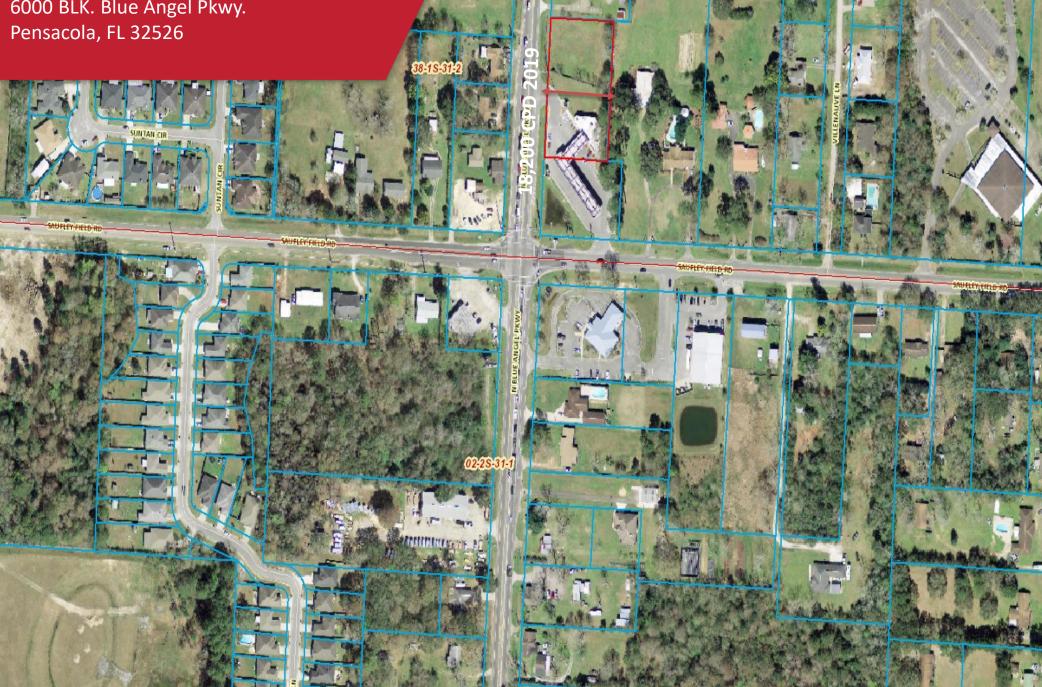

# 6000 BLK. Blue Angel Pkwy. Pensacola, FL 32526

### **Property Information**

0.54 Acre +/-141.86 Ft Frontage Dimensions 141.86' x 166.71' Zoned HDMU PID # 381S314301007001

Land Lease Opportunity next to High Volume Sales Tom Thumb at the corner of Blue Angel Pkwy. And Saufley Field Road.

Located on main thoroughfare to NAS Saufley Field, Saufley Field Federal Prison and NAS Pensacola.

Level and Dry. Ready for development.

18,200 CPD in front of site 2019 21,500 CPD at Intersection 2019