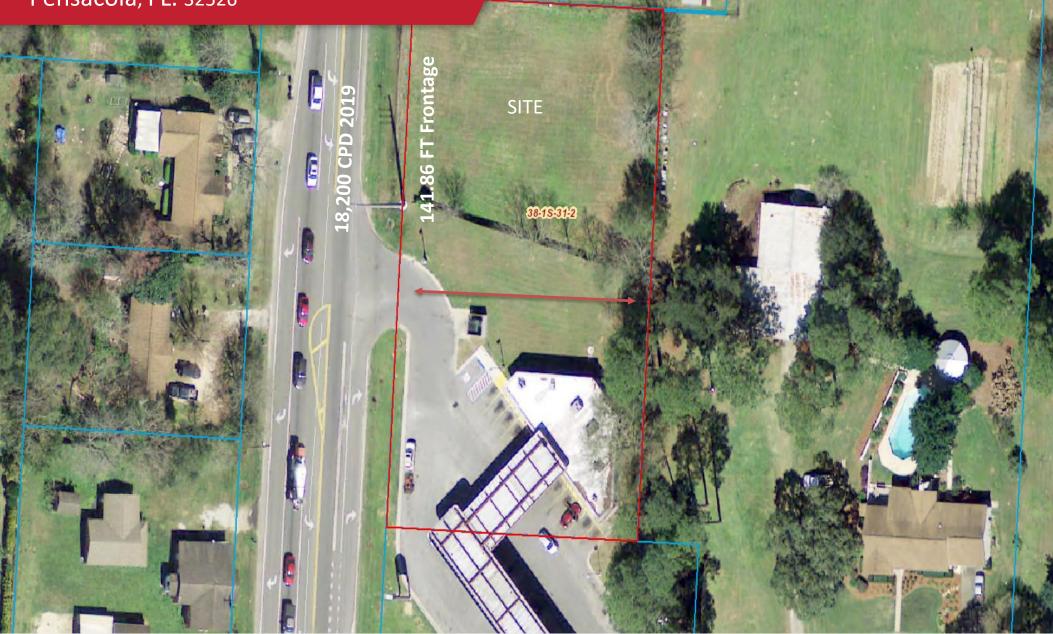

# 6000 BLK. Blue Angel Pkwy. Pensacola, FL 32526

### **Property Information**

0.54 Acre +/-141.86 Ft Frontage Dimensions 141.86' x 166.71' Zoned HDMU PID # 381S314301007001

Land Lease Opportunity next to High Volume Sales Tom Thumb at the corner of Blue Angel Pkwy. And Saufley Field Road.

Located on main thoroughfare to NAS Saufley Field, Saufley Field Federal Prison and NAS Pensacola.

Level and Dry. Ready for development.

18,200 CPD in front of site 2019 21,500 CPD at Intersection 2019