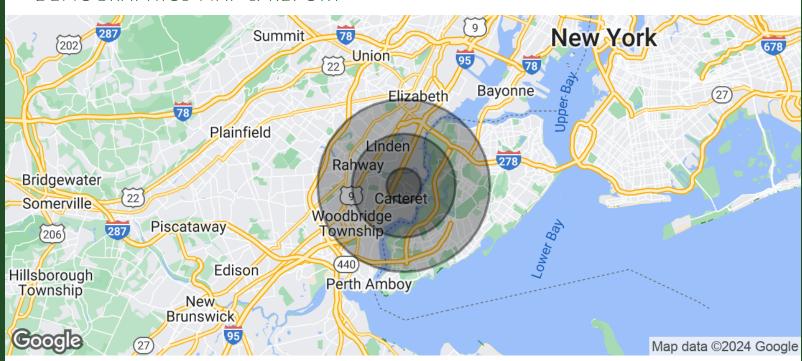

## DEMOGRAPHICS MAP & REPORT

| POPULATION           | 1 MILE | 3 MILES | 5 MILES |
|----------------------|--------|---------|---------|
| TOTAL POPULATION     | 17,306 | 85,518  | 406,095 |
| AVERAGE AGE          | 39     | 40      | 41      |
| AVERAGE AGE (MALE)   | 39     | 38      | 39      |
| AVERAGE AGE (FEMALE) | 40     | 41      | 42      |

| HOUSEHOLDS & INCOME                     | 1 MILE    | 3 MILES   | 5 MILES   |
|-----------------------------------------|-----------|-----------|-----------|
| TOTAL HOUSEHOLDS                        | 5,496     | 29,750    | 142,455   |
| # OF PERSONS PER HH                     | 3.1       | 2.9       | 2.9       |
| AVERAGE HH INCOME                       | \$117,033 | \$115,389 | \$122,723 |
| AVERAGE HOUSE VALUE                     | \$430,372 | \$484,654 | \$587,505 |
| Demographics data derived from AlphaMap |           |           |           |