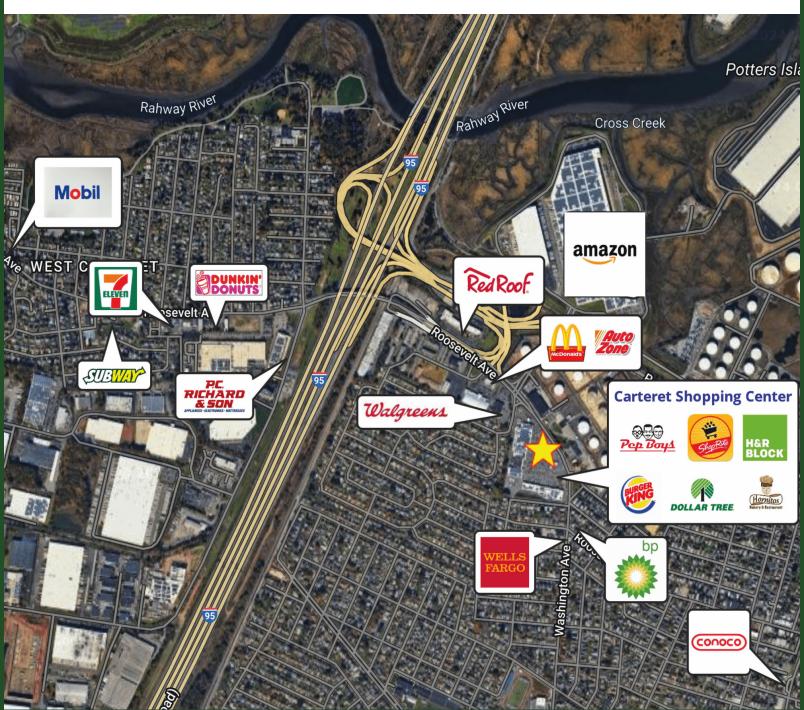

Worldwide Real Estate Services Since 1978

785 Roosevelt Avenue, Carteret, NJ 07008

RETAILER MAP

**William Sitar Jr.** | O: 732.623.2155 | C: 973.202.9119 | bsitarlaw@sitarcompany.com **Brian Murphy** | O: 732.623.2156 | C: 732.539.3098 | murphy@sitarcompany.com