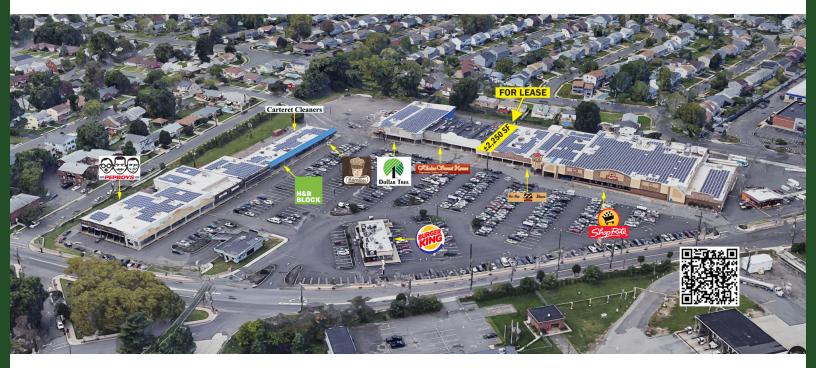

#### PROPERTY DESCRIPTION

Retail space for lease in Shop-Rite anchored shopping center

#### **PROPERTY HIGHLIGHTS**

- New unit available in 135,000 SF shopping center
- Facades have been updated
- Pylon sign
- Grocery anchored shopping center
- Join 20+ tenants including ShopRite, Burger King, H & R Block, Pep Boys, and Dollar Tree
- Daily traffic count of 20,000 +/- vehicles per day
- · Unit has a vault
- NNN charges approximately \$5.75 PSF

### **LOCATION DESCRIPTION**

Located within the ShopRite shopping center in the heart of Carteret. Immediate access to Exit 12 of the New Jersey Turnpike.

| OFFERING SUMMARY |                     |
|------------------|---------------------|
| LEASE RATE:      | \$23.00 SF/yr (NNN) |
| AVAILABLE SF:    | 2,250 SF            |
| BUILDING SIZE:   | 135,000 SF          |