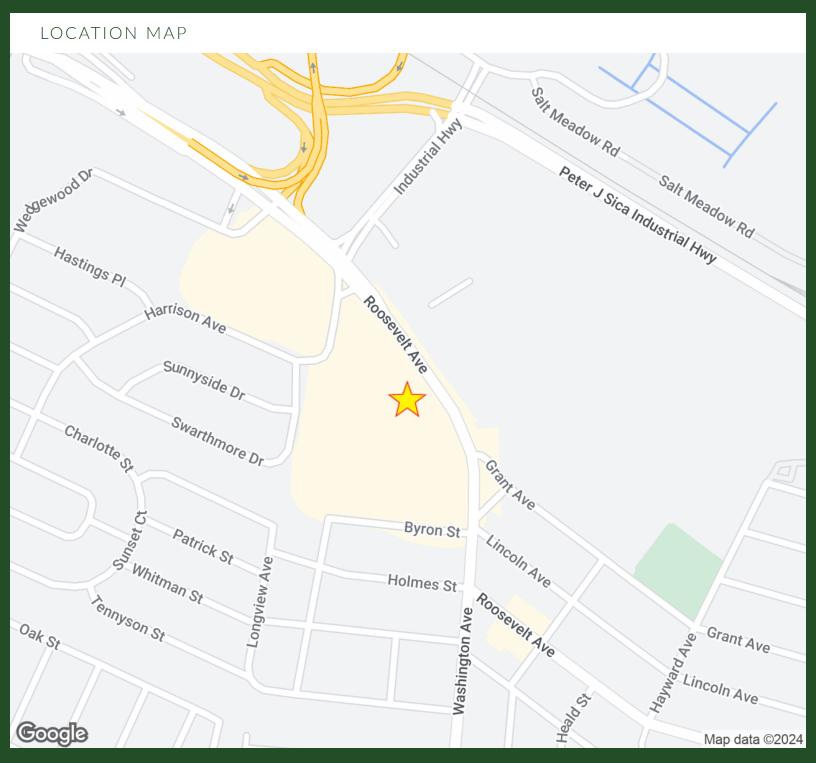

### **LOCATION DESCRIPTION**

Located within the ShopRite shopping center in the heart of Carteret. Immediate access to Exit 12 of the New Jersey Turnpike.

| OFFERING SUMMARY |                     |
|------------------|---------------------|
| LEASE RATE:      | \$23.00 SF/yr (NNN) |
| AVAILABLE SF:    | 2,250 SF            |
| BUILDING SIZE:   | 135,000 SF          |