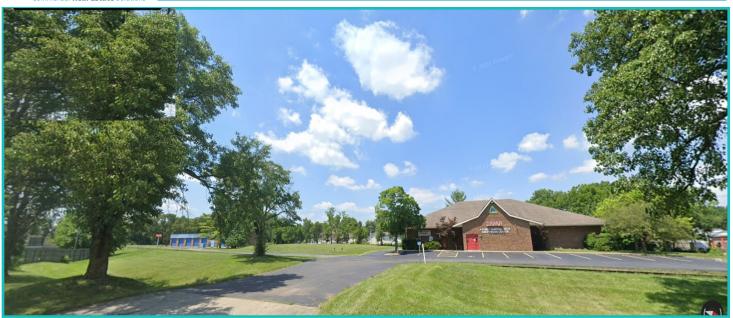

# Prime Location/Corner Lot For Sale or Lease

1753 Woodman Drive Kettering, OH 45420

#### PROPERTY HIGHLIGHTS

- 1.62 acres Commercial Land Building with additional vacant land
- Parcel # N64-04412-0002; N64-04412-0004
- 8,748 SF building
- High ceilings with free standing roof (no columns)
- Excellent location for yoga, gym daycare, etc. Currently a martial arts studio
- 1.3 miles from US 35 and 2.4 miles to I-675
- Neighboring retailers include Fricker's, Wendy's, Subway, SIMA and the Dayton Regional STEM School to name a few...
- Over 26,200 cars per day on Woodman and over 16,500 cars per day on Patterson Rd = 40,000 +/- cars per day at Patterson/Woodman Drive intersection