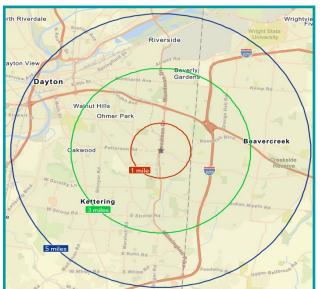

## **Prime Location/Corner Lot For Sale or Lease**

1753 Woodman Drive Kettering, OH 45420

| DEMOGRAPHICS       | 1 Mile   | 3 Miles  | 5 Miles   |
|--------------------|----------|----------|-----------|
| Population         | 11,155   | 103,762  | 205,007   |
| Average HH Income  | \$75,308 | \$93,139 | \$100,192 |
| Daytime Population | 6,687    | 42,335   | 156,852   |