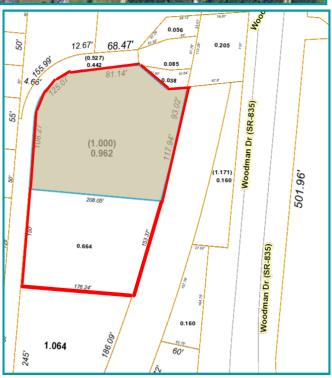

#### PROPERTY HIGHLIGHTS

- 1.62 acres Commercial Land Building with additional vacant land
- Parcel # N64-04412-0002; N64-04412-0004
- 8,748 SF building
- High ceilings with free standing roof (no columns)
- Excellent location for yoga, gym daycare, etc. Currently a martial arts studio
- 1.3 miles from US 35 and 2.4 miles to I-675
- Neighboring retailers include Fricker's, Wendy's, Subway, SIMA and the Dayton Regional STEM School to name a few...
- Over 26,200 cars per day on Woodman and over 16,500 cars per day on Patterson Rd = 40,000 +/- cars per day at Patterson/Woodman Drive intersection