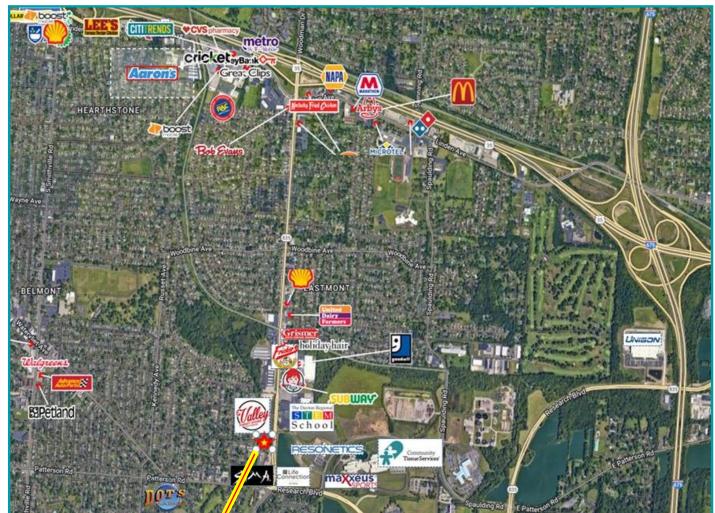

#### PROPERTY HIGHLIGHTS

- 1.62 acres Commercial Land Building with additional vacant land
- Parcel # N64-04412-0002; N64-04412-0004
- 8,748 SF building
- High ceilings with free standing roof (no columns)
- Excellent location for yoga, gym daycare, etc. Currently a martial arts studio
- 1.3 miles from US 35 and 2.4 miles to I-675
- Neighboring retailers include Fricker's, Wendy's, Subway, SIMA and the Dayton Regional STEM School to name a few...
- Over 26,200 cars per day on Woodman and over 16,500 cars per day on Patterson Rd = 40,000 +/- cars per day at Patterson/Woodman Drive intersection