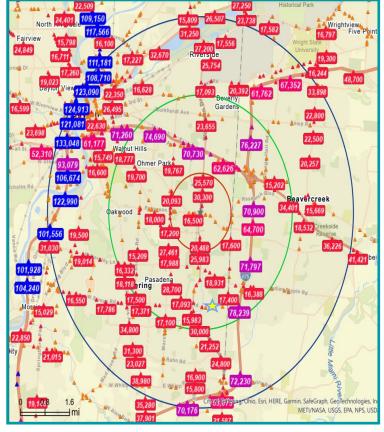

## **Prime Location/Corner Lot For Sale or Lease**

1753 Woodman Drive Kettering, OH 45420

| DEMOGRAPHICS       | 1 Mile   | 3 Miles  | 5 Miles   |
|--------------------|----------|----------|-----------|
| Population         | 11,155   | 103,762  | 205,007   |
| Average HH Income  | \$75,308 | \$93,139 | \$100,192 |
| Daytime Population | 6,687    | 42,335   | 156,852   |