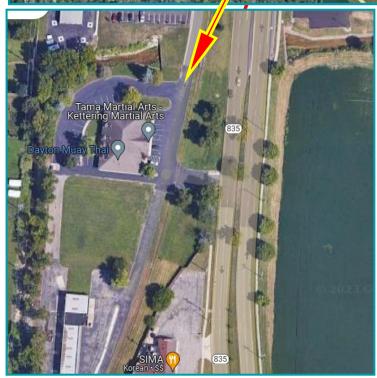

# Prime Location/Corner Lot For Sale or Lease

1753 Woodman Drive Kettering, OH 45420

#### PROPERTY HIGHLIGHTS

- 1.62 acres Commercial Land Building with additional vacant land
- Parcel # N64-04412-0002; N64-04412-0004
- 8,748 SF building
- High ceilings with free standing roof (no columns)
- Excellent location for yoga, gym daycare, etc. Currently a martial arts studio
- 1.3 miles from US 35 and 2.4 miles to I-675
- Neighboring retailers include Fricker's, Wendy's, Subway, SIMA and the Dayton Regional STEM School to name a few...
- Over 26,200 cars per day on Woodman and over 16,500 cars per day on Patterson Rd = 40,000 +/- cars per day at Patterson/Woodman Drive intersection