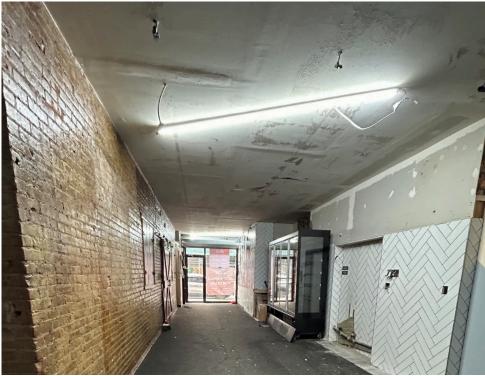

## 77 THIRD AVENUE

BETWEEN EAST 16TH & 17TH STREETS | GRAMERCY

**SIZE:** 750 SF

FRONTAGE: 10'

CEILING HEIGHTS: 10'

POSSESSION: Immediate

TRANSPORTATION:

**Upon Request** 