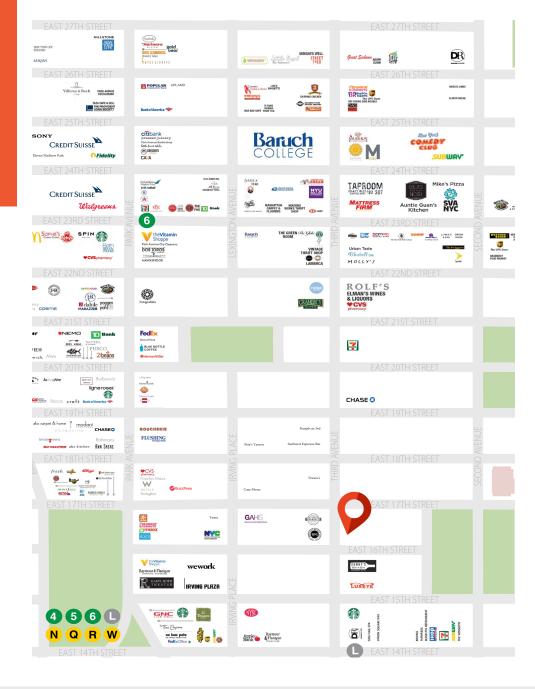

## 77 THIRD AVENUE

BETWEEN EAST 16TH & 17TH STREETS | GRAMERCY

**SIZE:** 750 SF

FRONTAGE: 10'

CEILING HEIGHTS: 10'

POSSESSION: Immediate

TRANSPORTATION:

**Upon Request** 