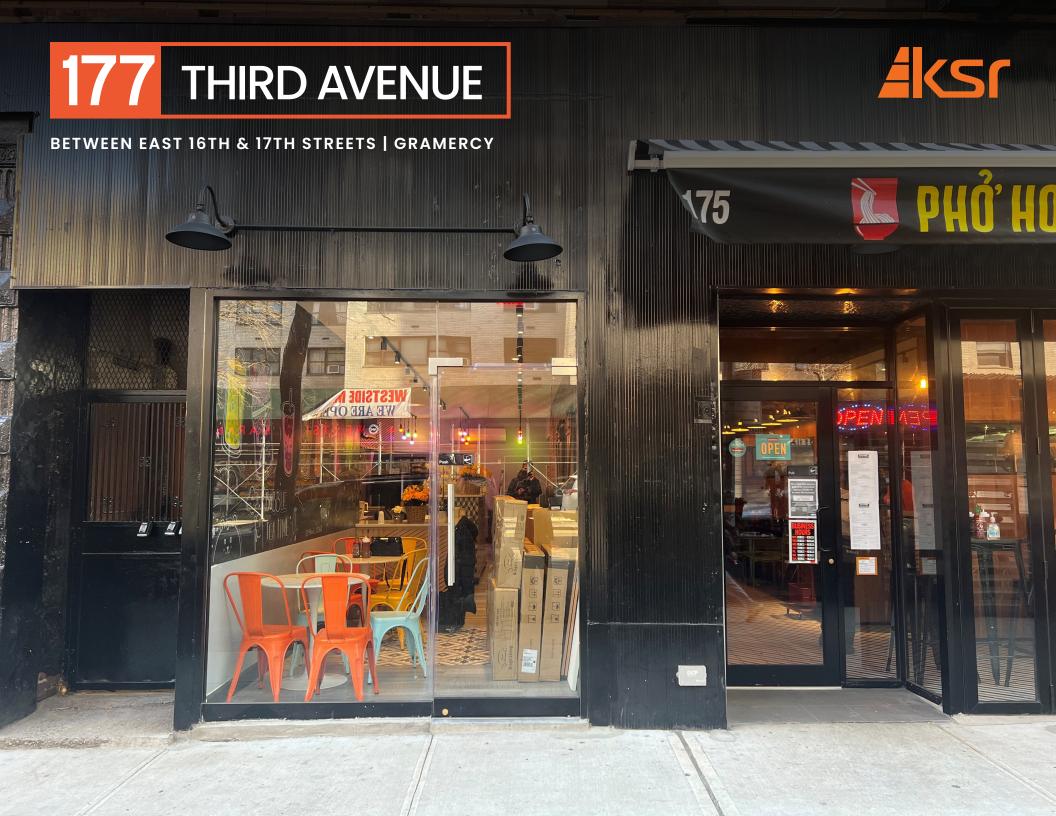

## 77 THIRD AVENUE

BETWEEN EAST 16TH & 17TH STREETS | GRAMERCY

**SIZE:** 750 SF

FRONTAGE: 10'

CEILING HEIGHTS: 10'

POSSESSION: Immediate

TRANSPORTATION:

**Upon Request** 

## **PROPERTY HIGHLIGHTS:**

- ALL USES CONSIDERED
- SPACE IS VENTED

**CONTACT OUR BROKERS FOR MORE INFORMATION:** 

JOSHUA BERKUN JBerkun@ksrny.com 516.459.9251 ELI YADID EYadid@ksrny.com 917.770.9173 NORMA ASHKENAZI NAshkenazi@ksrny.com