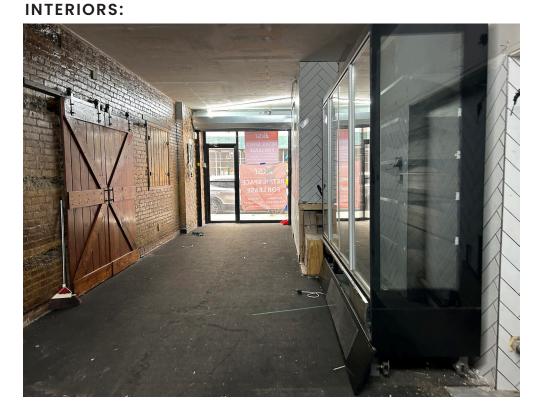

## 77 THIRD AVENUE

BETWEEN EAST 16TH & 17TH STREETS | GRAMERCY

**SIZE:** 750 SF

FRONTAGE: 10'

CEILING HEIGHTS: 10'

POSSESSION: Immediate

TRANSPORTATION:

**Upon Request** 