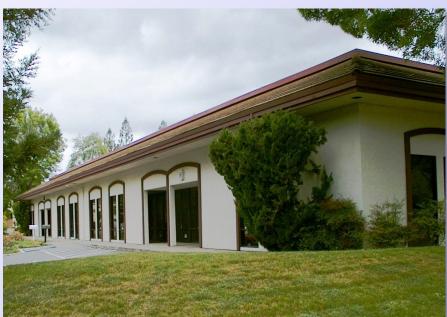

## 225 Technology Circle, Scotts Valley, CA

- 5,895 square feet
- \$1.85 sf/month/gross
- Image Building with High Visibility
- Quality Buildout
- Good Mix of Office, Warehouse
   and Manufacturing
- Private Restrooms
- Lots of Natural Light
- Ample Parking