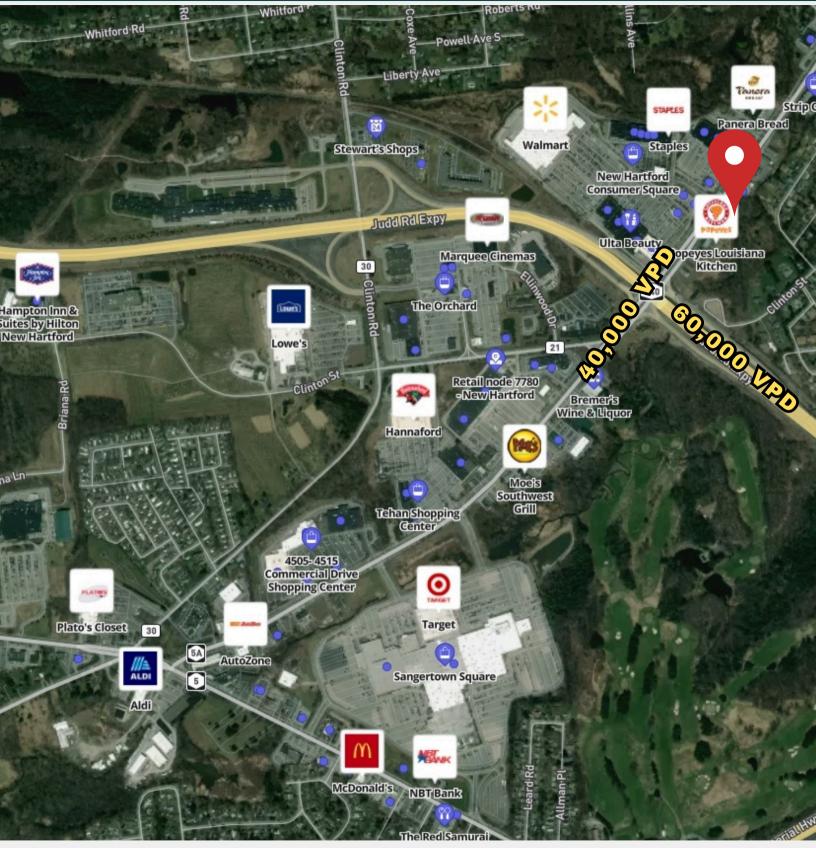

# **RETAILER MAP + TRAFFIC COUNTS**

### OVERVIEW

\*\$950,000 includes the Adult-Use Retail Dispensary License, including state approvals and local land use entitlements. Real Estate is available to Lease for \$5,411/Month NNN

This newly approved site for an adult-use retail dispensary at 4790 Commercial Drive in New Hartford, NY, offers an ideal location for dispensary operators. The 3,400 square foot building sits on a 0.25-acre lot and is located in a high-traffic area with over 40,000 cars passing by daily, ensuring excellent visibility and foot traffic. The property features a modern exterior, large parking lot, high ceilings, and large windows that create a bright, welcoming atmosphere. Its strategic location near popular retail centers and dining options like Chipotle and Panera Bread enhances its appeal, making it a prime choice for a successful dispensary.

#### HIGHLIGHTS

**High Traffic Exposure:** Located on a busy road with over 40,000 cars passing by daily, ensuring maximum visibility for the dispensary

**Modern and Welcoming Design**: The building boasts a modern exterior, large windows, and a bright, inviting atmosphere for customers. The layout can also easily incorporate a drive-thru

**Easy Accessibility**: Offers easy access from major highways, making it highly accessible for customers from surrounding areas

| sale price                     | building size                 |
|--------------------------------|-------------------------------|
| <b>\$950,000</b> *             | <b>3,400 sq. ft</b>           |
| 5-MILE POP.<br><b>133,000+</b> | daily traffic <b>40,000 +</b> |