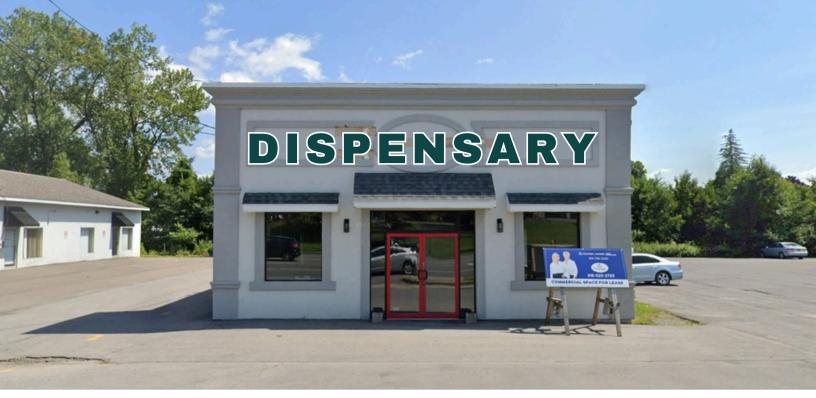

## RETAIL PROPERTY FOR SALE IN NEW HARTFORD, NY **NEW YORK RECREATIONAL DISPENSARY** 4790 COMMERCIAL DR, NEW HARTFORD, NY 13413

### OVERVIEW

\*\$950,000 includes the Adult-Use Retail Dispensary License, including state approvals and local land use entitlements. Real Estate is available to Lease for \$5,411/Month NNN

This newly approved site for an adult-use retail dispensary at 4790 Commercial Drive in New Hartford, NY, offers an ideal location for dispensary operators. The 3,400 square foot building sits on a 0.25-acre lot and is located in a high-traffic area with over 40,000 cars passing by daily, ensuring excellent visibility and foot traffic. The property features a modern exterior, large parking lot, high ceilings, and large windows that create a bright, welcoming atmosphere. Its strategic location near popular retail centers and dining options like Chipotle and Panera Bread enhances its appeal, making it a prime choice for a successful dispensary.

#### HIGHLIGHTS

**High Traffic Exposure:** Located on a busy road with over 40,000 cars passing by daily, ensuring maximum visibility for the dispensary

**Modern and Welcoming Design**: The building boasts a modern exterior, large windows, and a bright, inviting atmosphere for customers. The layout can also easily incorporate a drive-thru