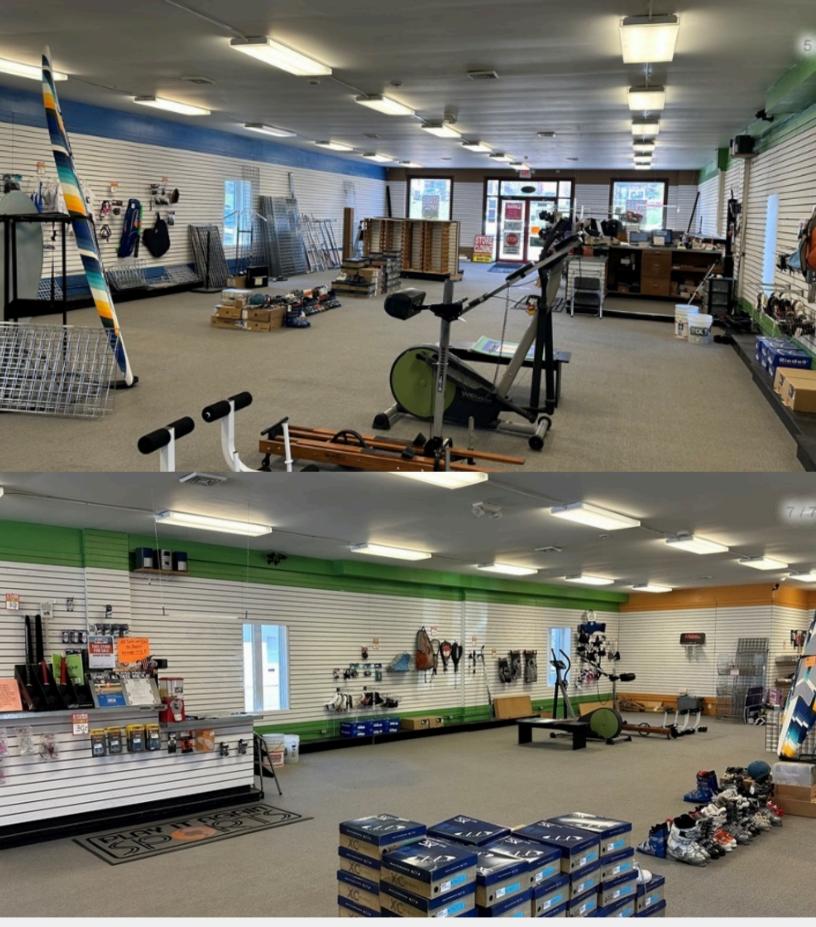

### OVERVIEW

\*\$950,000 includes the Adult-Use Retail Dispensary License, including state approvals and local land use entitlements. Real Estate is available to Lease for \$5,411/Month NNN

This newly approved site for an adult-use retail dispensary at 4790 Commercial Drive in New Hartford, NY, offers an ideal location for dispensary operators. The 3,400 square foot building sits on a 0.25-acre lot and is located in a high-traffic area with over 40,000 cars passing by daily, ensuring excellent visibility and foot traffic. The property features a modern exterior, large parking lot, high ceilings, and large windows that create a bright, welcoming atmosphere. Its strategic location near popular retail centers and dining options like Chipotle and Panera Bread enhances its appeal, making it a prime choice for a successful dispensary.

#### HIGHLIGHTS

**High Traffic Exposure:** Located on a busy road with over 40,000 cars passing by daily, ensuring maximum visibility for the dispensary

**Modern and Welcoming Design**: The building boasts a modern exterior, large windows, and a bright, inviting atmosphere for customers. The layout can also easily incorporate a drive-thru