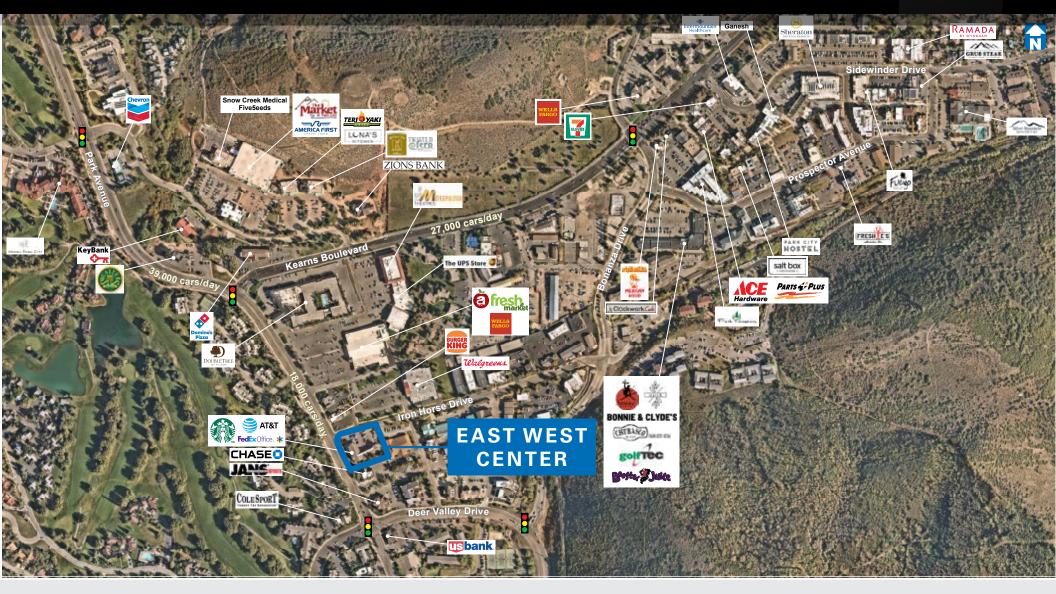

# LOCATION EAST WEST CENTER 1700 PARK AVE | PARK CITY, UTAH 84060

### EAST WEST CENTER 1700 PARK AVE PARK CITY, UTAH 84060

- Strong co-tenancy with Starbucks and FedEx Office
- Resort Views
- · Centrally located
- Walking distance to restaurants & coffee shops
- On free bus route
- Average daily traffic counts:
  - Park Avenue: 18,000 cars/day
  - Iron Horse Drive: 2,200 cars/day