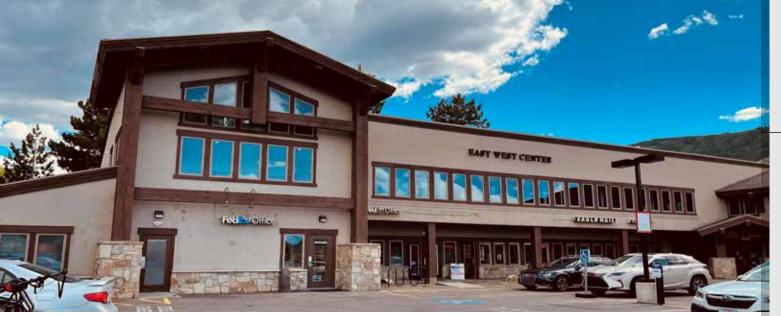

# STARBUCKS COFFEE

EAST WEST CENTER OFFICE SUITES AVAILABLE FOR LEASE

OLD TOWN 1700 PARK AVE | PARK CITY, UTAH 84060

MULTIPLE SUITES AVAILABLE

KATIE WILKING CCIM, MRED 435 640-4964 katie@wswcommercial.com JILL SNYDER 435 671-0793 jill@wswcommercial.com

### EAST WEST CENTER 1700 PARK AVE PARK CITY, UTAH 84060

- Strong co-tenancy with Starbucks and FedEx Office
- Resort Views
- · Centrally located
- Walking distance to restaurants & coffee shops
- On free bus route
- Average daily traffic counts:
  - Park Avenue: 18,000 cars/day
  - Iron Horse Drive: 2,200 cars/day