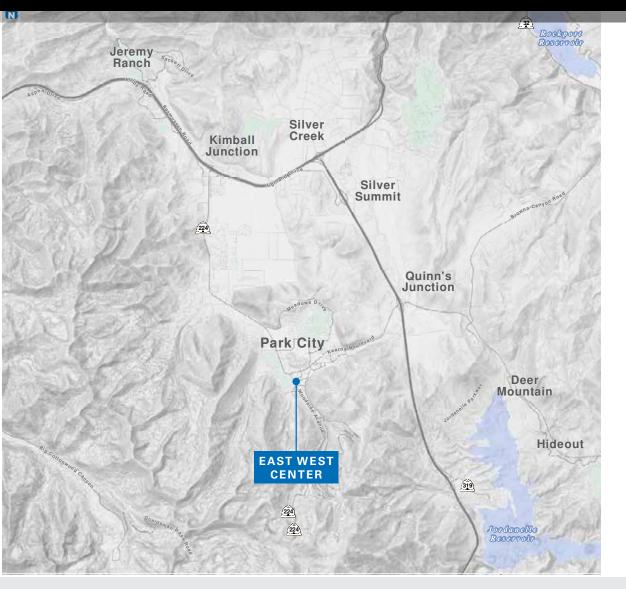

# LOCATION EAST WEST CENTER 1700 PARK AVE | PARK CITY, UTAH 84060

### EAST WEST CENTER 1700 PARK AVE PARK CITY, UTAH 84060

- Strong co-tenancy with Starbucks and FedEx Office
- Resort Views
- · Centrally located
- Walking distance to restaurants & coffee shops
- On free bus route
- Average daily traffic counts:
  - Park Avenue: 18,000 cars/day
  - Iron Horse Drive: 2,200 cars/day