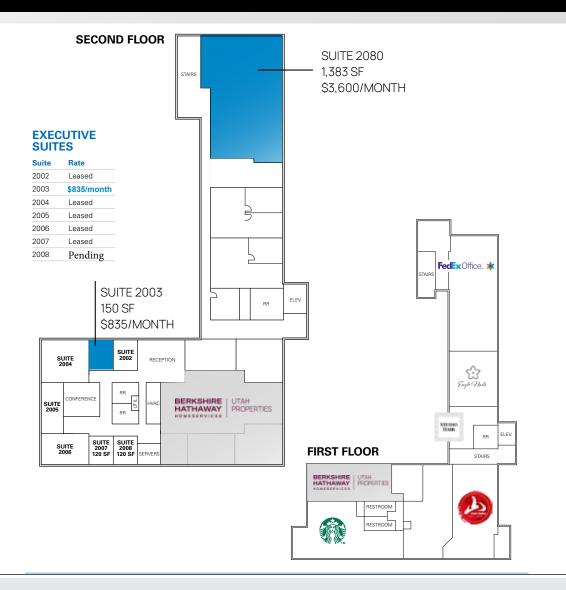

# SECOND FLOOR EAST WEST CENTER 1700 PARK AVE | PARK CITY, UTAH 84060

### AVAILABLE SUITES

SUITE 2080 – 1,383 SF, \$3600/MONTH SUITE 2003 – 150 SF, \$835/ MONTH

\*Does not include internet or interior janitorial