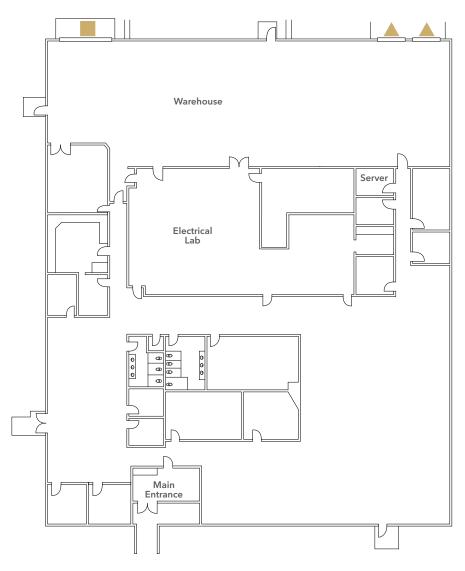

## Dublin Technology Park

5990 GLEASON DR, DUBLIN, CA

23.998 SF available

AVAILABLE Now

**TWO** loading docks and one grade level roll up door

▲ Dock high loading

Grade level loading

**ZONED** for a variety of uses: PD-96-020

**USE** office/lab/R&D office flex

**ABUNDANT** parking at 3.3 stalls/1,000 RSF ratio

\*FLOOR PLAN NOT TO SCALE