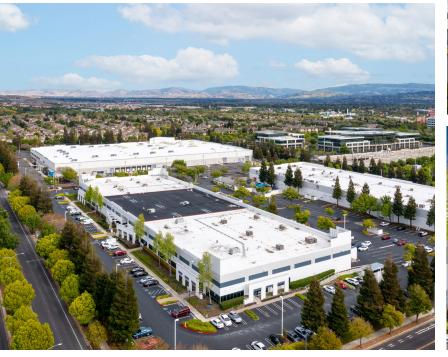

# Dublin Technology Park

5990 GLEASON DR, DUBLIN, CA

## Dublin Technology Park

5990 GLEASON DR, DUBLIN, CA

23.998 SF available

AVAILABLE Now

**TWO** loading docks and one grade level roll up door

▲ Dock high loading

Grade level loading

**ZONED** for a variety of uses: PD-96-020