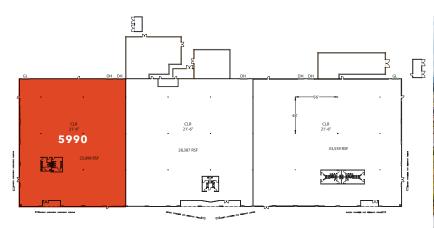

## Dublin Technology Park

5990 GLEASON DR, DUBLIN, CA

23.998 SF available

AVAILABLE Now

**TWO** loading docks and one grade level roll up door

▲ Dock high loading

Grade level loading

**ZONED** for a variety of uses: PD-96-020

**USE** office/lab/R&D office flex

**ABUNDANT** parking at 3.3 stalls/1,000 RSF ratio

\*FLOOR PLAN NOT TO SCALE