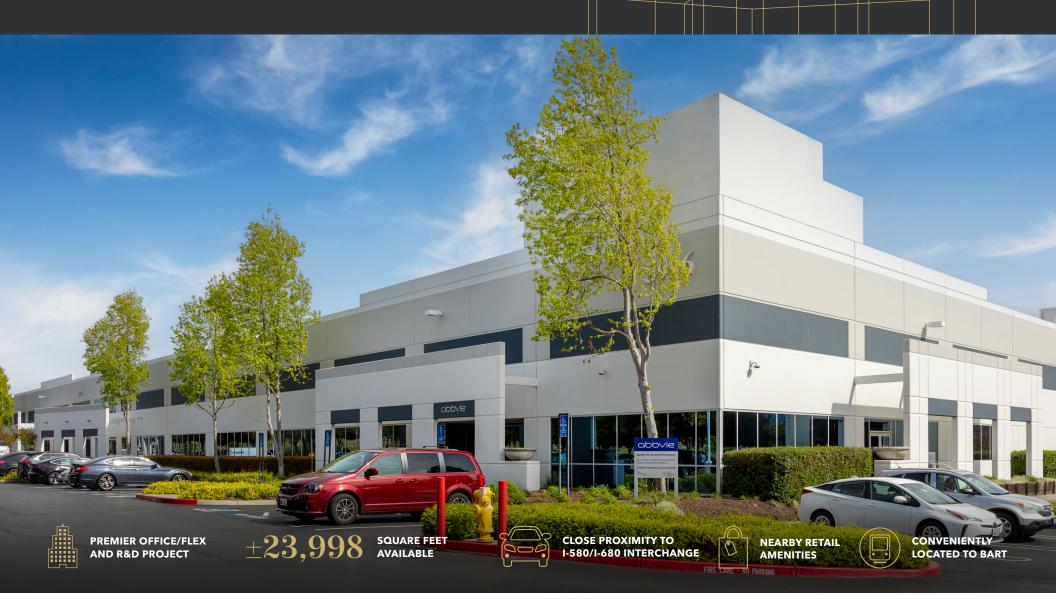

# Dublin Technology Park

5990 GLEASON DR, DUBLIN, CA

## Dublin Technology Park

5990 GLEASON DR, DUBLIN, CA

23.998 SF available

AVAILABLE Now

**TWO** loading docks and one grade level roll up door

▲ Dock high loading

Grade level loading

**ZONED** for a variety of uses: PD-96-020

**USE** office/lab/R&D office flex

**ABUNDANT** parking at 3.3 stalls/1,000 RSF ratio

\*FLOOR PLAN NOT TO SCALE

#### LOCATION

**RETAIL**: Walk to retail at Persimmon Place and Hacienda Crossings

**BART**: 1 mile to Dublin/ Pleasanton BART S<u>station</u>

**FREEWAY ACCESS:** Premium access to I-580 Via Hacienda Drive on/off Ramps. 2 miles to I-580 x I-680 Interchange