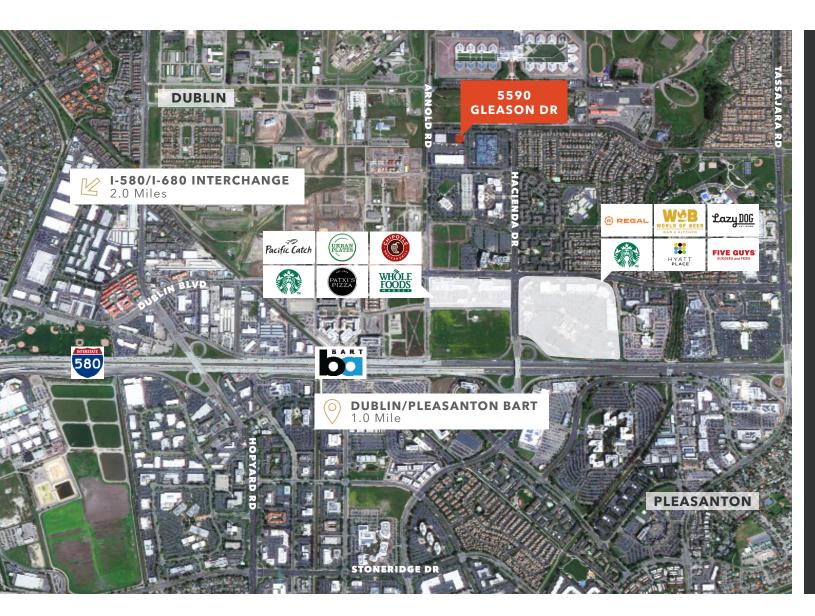

#### LOCATION

**RETAIL**: Walk to retail at Persimmon Place and Hacienda Crossings

**BART**: 1 mile to Dublin/ Pleasanton BART S<u>station</u>

**FREEWAY ACCESS:** Premium access to I-580 Via Hacienda Drive on/off Ramps. 2 miles to I-580 x I-680 Interchange