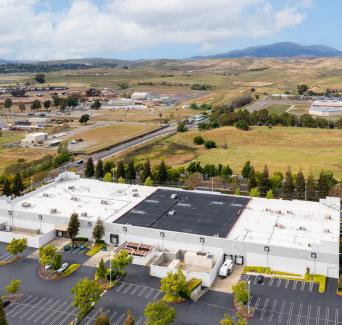

## Dublin Technology Park

5990 GLEASON DR, DUBLIN, CA

#### LOCATION

**RETAIL**: Walk to retail at Persimmon Place and Hacienda Crossings

**BART**: 1 mile to Dublin/ Pleasanton BART S<u>station</u>

**FREEWAY ACCESS:** Premium access to I-580 Via Hacienda Drive on/off Ramps. 2 miles to I-580 x I-680 Interchange