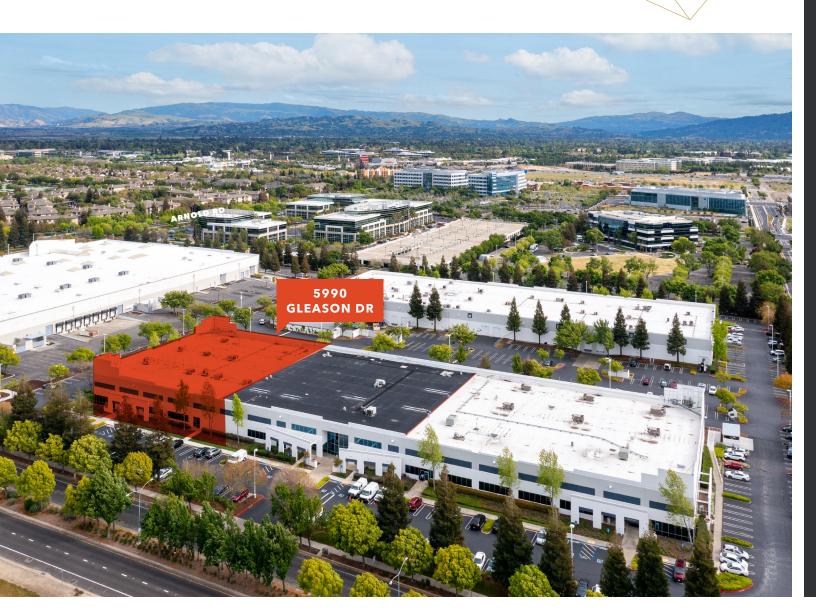

## Dublin Technology Park

5990 GLEASON DR, DUBLIN, CA

23.998 SF available

AVAILABLE Now

**TWO** loading docks and one grade level roll up door

▲ Dock high loading

Grade level loading

**ZONED** for a variety of uses: PD-96-020

### PLANNED PROJECT IMPROVEMENTS

**NEW** drought tolerant landscaping

**RE-FINISHED** monument signage

**EV** charging stations

IAN THOMAS 925.905.1105 ian.thomas@kidder.com

LIC N° 1279455

JASON CHANDLER
925.905.1103
jason.chandler@kidder.com
LIC N° 1394441