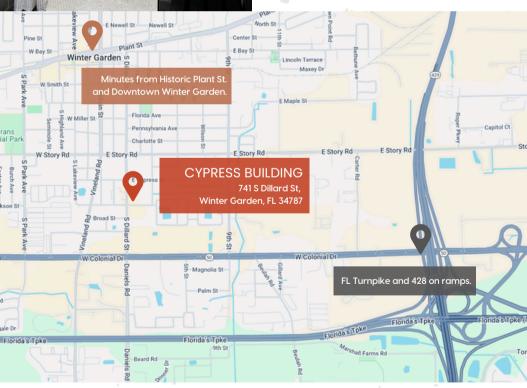

#### ROADWAY ACCESS

741 S Dillard is located mere blocks from Plant Street and is part of Historic Downtown Winter Garden. South Dillard St provides direct access to Hwy 50 and is minutes from the entrances to 429 and FL Turnpike.