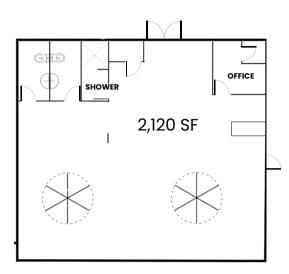

#### **PROPERTY DETAILS:**

741 S Dillard St, **ADDRESS** Winter Garden, FL 3478

CITY/COUNTY Winter Garden/Orange

6,000 SF **BUILDING SIZE** 

2,120 SF **AVAILABLE** 

Retail/Office USE

SHARON WILLIAMS

c. 689.407.5818 | o. 407.347.4247

#### PROPERTY HIGHLIGHTS:

- Fully built out space
- Includes two Big Ass Fans, installed sound system, modern IT infrastructure, two restrooms, a private office and shower facilities.
- Open space

SHARON WILLIAMS