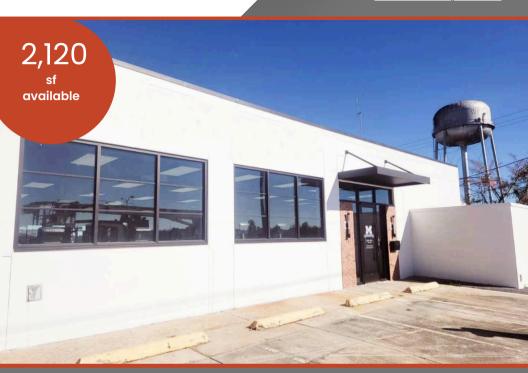

#### **PROPERTY DETAILS:**

741 S Dillard St, **ADDRESS** Winter Garden, FL 3478

CITY/COUNTY Winter Garden/Orange

6,000 SF **BUILDING SIZE** 

2,120 SF **AVAILABLE** 

Retail/Office USE

SHARON WILLIAMS

c. 689.407.5818 | o. 407.347.4247

### **FOR LEASE** CYPRESS BUILDING

741 S Dillard St. Winter Garden, FL 34787

FRONT ENTRANCE

Located in the heart of Downtown Winter Garden, 741 South Dillard is a built out space with full audio, security system, 4 restrooms, a shower, front desk area, and more.