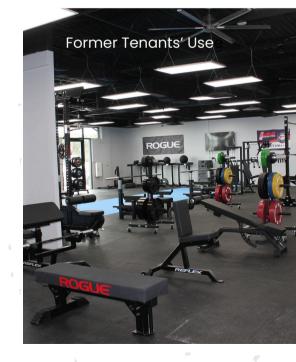

#### PROPERTY HIGHLIGHTS:

- Fully built out space
- Includes two Big Ass Fans, installed sound system, modern IT infrastructure, two restrooms, a private office and shower facilities.
- Open space

SHARON WILLIAMS