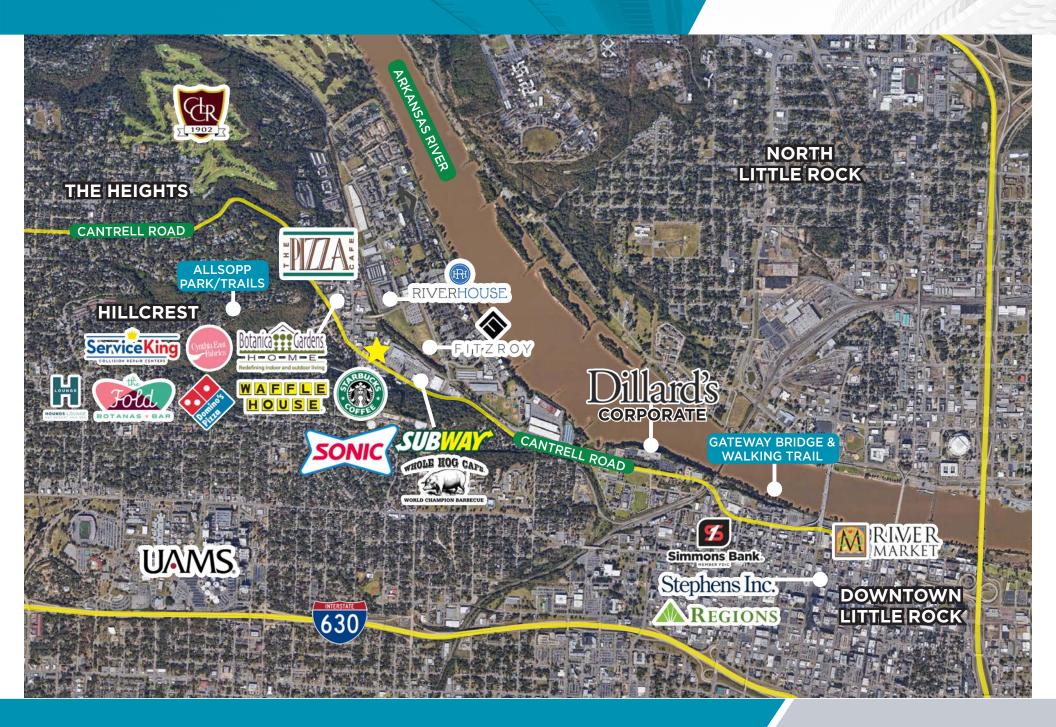

|
| Sublease Rate:      | \$20.50/SF (Full Service)                                                                                                                             |
| Existing Furniture: | Can be included                                                                                                                                       |
| Location:           | Well situated in the highly desirable<br>Riverdale submarket with many nearby<br>amenities including restaurants, shops,<br>and walking/biking trails |





#### **2ND FLOOR**

2800 CANTRELL ROAD, LITTLE ROCK, AR 72202





#### **4TH FLOOR**

2800 CANTRELL ROAD, LITTLE ROCK, AR 72202





1 LEVEL 4- MOVING PLAN

### SITE MAP

2800 CANTRELL ROAD, LITTLE ROCK, AR 72202