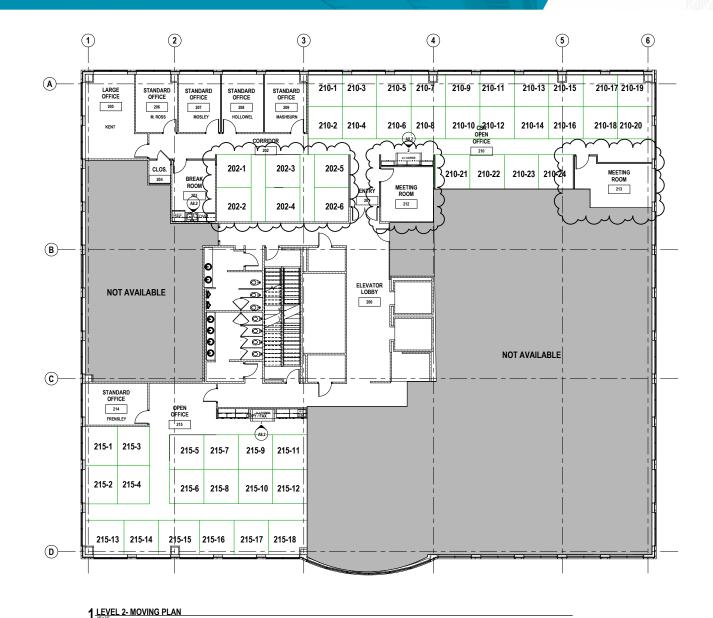

|
| Parking:            | Abundant                                                                                                                                              |
| Sublease Rate:      | \$20.50/SF (Full Service)                                                                                                                             |
| Existing Furniture: | Can be included                                                                                                                                       |
| Location:           | Well situated in the highly desirable<br>Riverdale submarket with many nearby<br>amenities including restaurants, shops,<br>and walking/biking trails |





#### **2ND FLOOR**

2800 CANTRELL ROAD, LITTLE ROCK, AR 72202





#### **4TH FLOOR**

2800 CANTRELL ROAD, LITTLE ROCK, AR 72202





1 LEVEL 4- MOVING PLAN

### SITE MAP

2800 CANTRELL ROAD, LITTLE ROCK, AR 72202