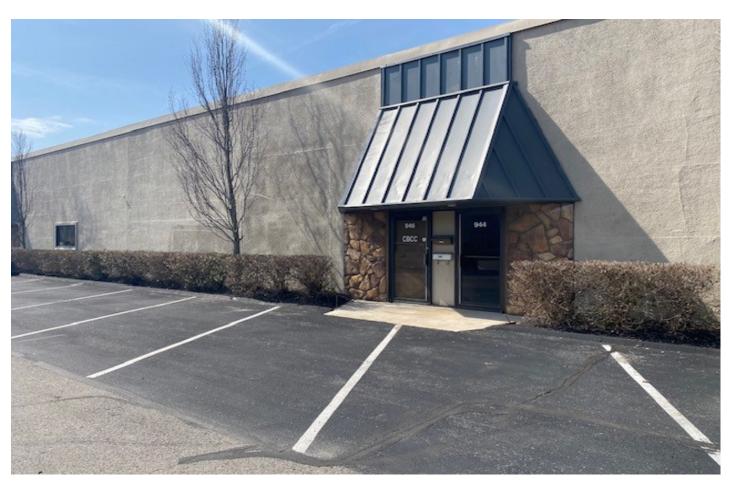

## 944-946 Freeway Dr N

Freeway Business Park Columbus, OH 43229

## 5,600 S.F. Available

- +/- 400 sq ft Office area
- +/- 5,200 sq ft Warehouse area New LED warehouse lighting 18' Clear Height
- Available June 1, 2024
- Newly Renovated Office Area Two (2) Drive-in Doors
- Onsite Property Management 3 Phase Power Available