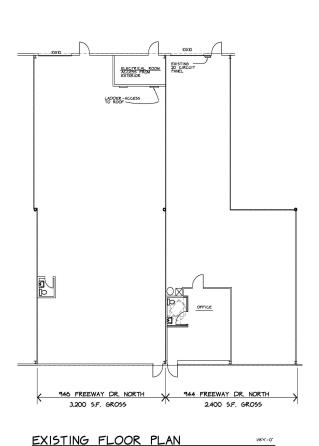

## 5,600 S.F. Available

- +/- 400 sq ft Office area
- +/- 5,200 sq ft Warehouse area New LED warehouse lighting 18' Clear Height
- Available June 1, 2024
- Newly Renovated Office Area Two (2) Drive-in Doors
- Onsite Property Management 3 Phase Power Available