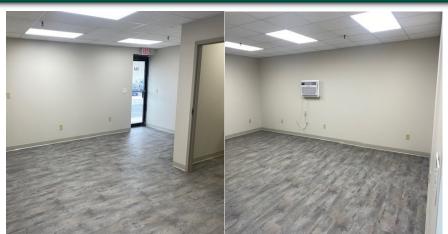

## 5,600 S.F. Available

- +/- 400 sq ft Office area
- +/- 5,200 sq ft Warehouse area New LED warehouse lighting 18' Clear Height
- Available June 1, 2024
- Newly Renovated Office Area Two (2) Drive-in Doors
- Onsite Property Management 3 Phase Power Available