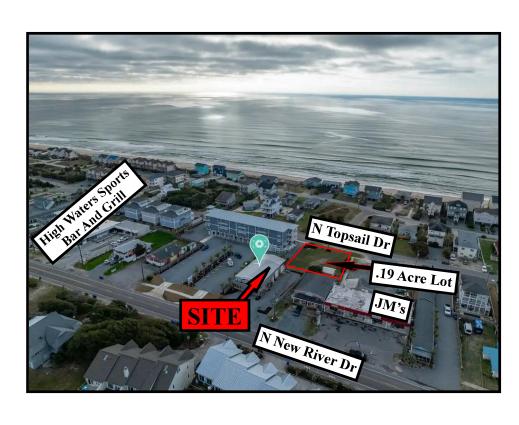

## **604 NORTH NEW RIVER DRIVE**

## THE PROPERTY

- In Surf City Town Limits
- Zoned Mixed Use (MU)
- 2/3 Mile North Of Highway 50
- Adjacent .19 Acre Also Available For Lease
  - 82' Of Frontage On Topsail Drive