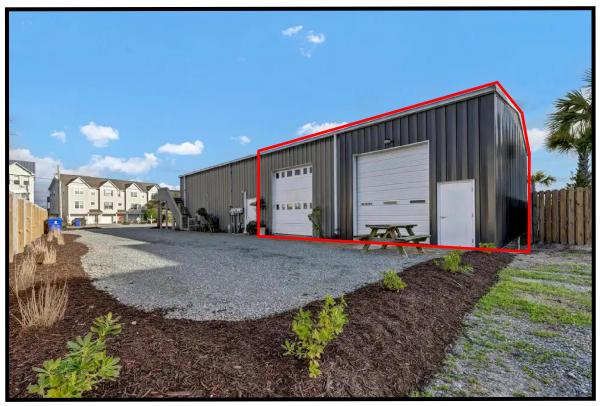

# FLEX SPACE FOR LEASE

604 NORTH NEW RIVER DRIVE SURF CITY, NORTH CAROLINA

Currently the only flex space available on Topsail Island, this property is a terrific opportunity for a business that wants to be at the beach. With Mixed Use (MU) zoning, this building is ideal for a number of businesses. Vacant land parcel available next door.

## **604 NORTH NEW RIVER DRIVE**

#### THE BUILDING

- 1,600 Square Feet
- One Restroom
- 275 Square Foot Mezzanine Included
- Two 12 x 10 Garage Doors
- Ceiling Height
  - Peak: 18.5'
  - Minimum: 16'