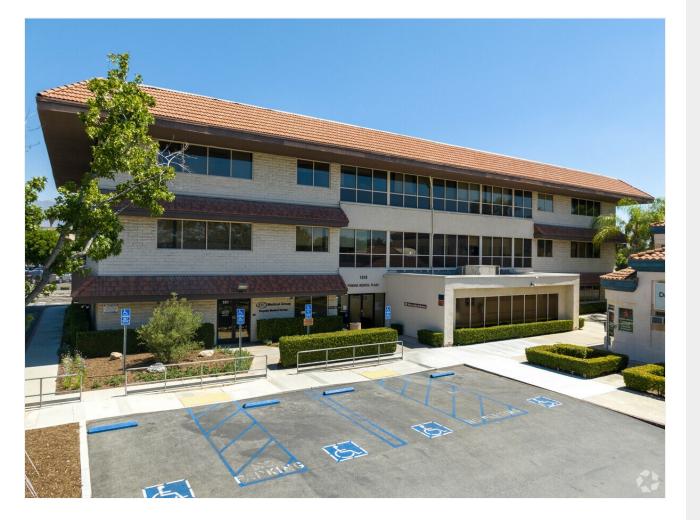

1818 N Orange Grove Ave, Pomona, CA 91767



#### Price: \$25.20 /SF/YR

Medical office building with finished medical suites. Located directly across the street from POMONA VALLEY HOSPITAL MEDICAL CENTER and off the 10 Freeway.

1818 N Orange Grove Ave, Pomona, CA 91767



Hospital adjacent & 1-10 freeway. Free parking! Responsive management & professional maintenance.

The property contains finished medical suites.

1818 N Orange Grove Ave is located directly across the street from Pomona Valley Hospital Medical Center.

Julianna Thiras jthiras@gmail.com (818) 606-5634

**Continental Pacific Properties** 1014 S Westlake Blvd Westlake Village, CA 91361

1818 N Orange Grove Ave, Pomona, CA 91767

#### 1818 N Orange Grove Ave, Pomona, CA 91767



Building Photo



#### Listing spaces

#### 2nd Floor Ste 203

| Space Available | 1,29