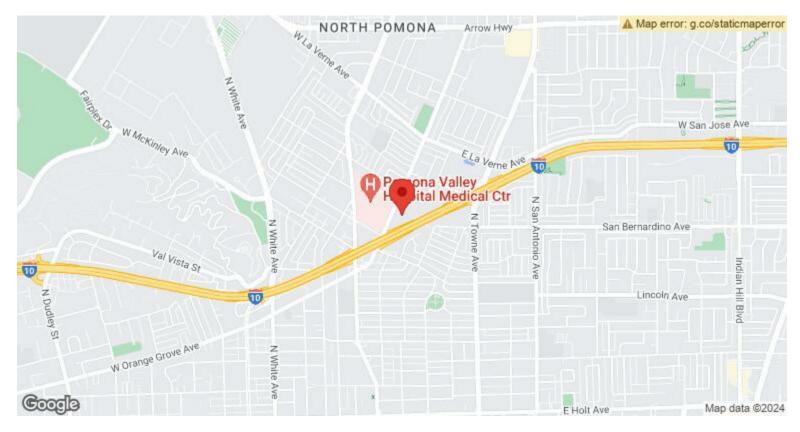

1818 N Orange Grove Ave, Pomona, CA 91767

#### Price: \$25.20 /SF/YR

Medical office building with finished medical suites. Located directly across the street from POMONA VALLEY HOSPITAL MEDICAL CENTER and off the 10 Freeway.

1818 N Orange Grove Ave, Pomona, CA 91767

Hospital adjacent & 1-10 freeway. Free parking! Responsive management & professional maintenance.

The property contains finished medical suites.

1818 N Orange Grove Ave is located directly across the street from Pomona Valley Hospital Medical Center.

#### Location