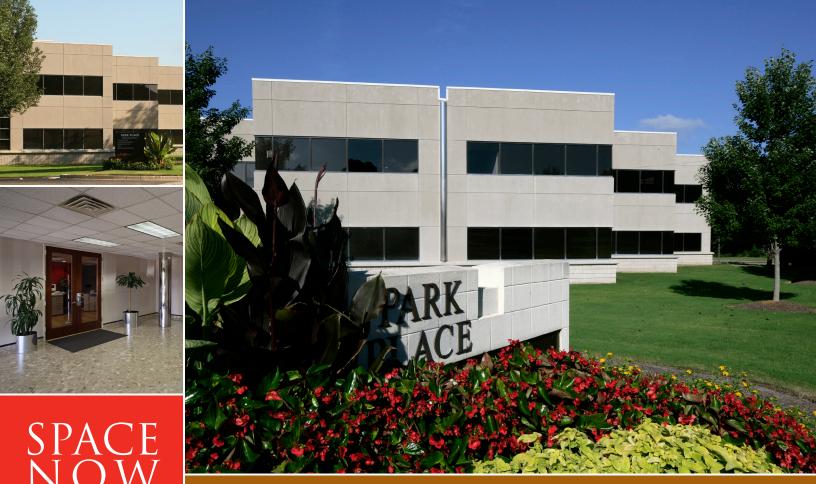

## AT PARK PLACE

## TAKE YOUR BUSINESS TO THE NEXT LEVEL

Park Place is a two-story, 27,000 rentable square foot office building located in Executive Park.

• Suites available from 600 rsf to 2,400 rsf

AVAILABLE

- Conveniently located near shopping, dining, hotels, health centers and services
- Professional space planning services included with flexible floorplans
- Beautifully manicured setting with abundant green space
- Exquisite marble entrance area

- Large on-site lighted parking area
- Fiber optic cable installed for fast internet/ telecommunication connections
- Superior on-site Aronov management with personal attention and quick response to ensure smooth and efficient building operations
- 2,000 sf warehouse building