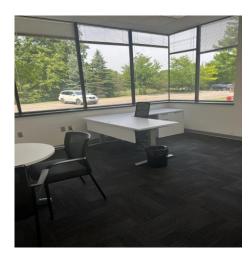

## **Property Highlights**

- Great 5,378 SF corner space with abundance or windows
- Recently finish shop space with overhead door
- 16' ceiling heights
- Zoning permits most office, R&D and light industrial uses
- Exterior signage available
- Excellent location with immediate access to M-5, I-696, I-275 and I-96
- Starbucks, hotels, restaurants and childcare in the immediate area
- Sublease through June 30, 2025