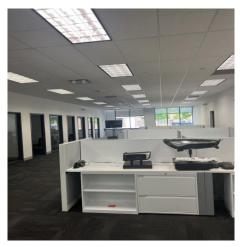

## **Property Highlights**

- Great 5,378 SF corner space with abundance or windows
- Recently finish shop space with overhead door
- 16' ceiling heights
- Zoning permits most office, R&D and light industrial uses
- Exterior signage available
- Excellent location with immediate access to M-5, I-696, I-275 and I-96
- Starbucks, hotels, restaurants and childcare in the immediate area
- Sublease through June 30, 2025