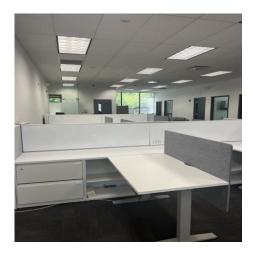

## **Property Highlights**

- Great 5,378 SF corner space with abundance or windows
- Recently finish shop space with overhead door
- 16' ceiling heights
- Zoning permits most office, R&D and light industrial uses
- Exterior signage available
- Excellent location with immediate access to M-5, I-696, I-275 and I-96
- Starbucks, hotels, restaurants and childcare in the immediate area
- Sublease through June 30, 2025