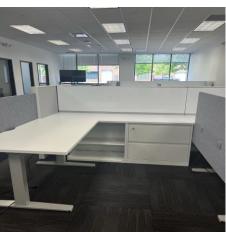

## **Property Highlights**

- Great 5,378 SF corner space with abundance or windows
- Recently finish shop space with overhead door
- 16' ceiling heights
- Zoning permits most office, R&D and light industrial uses
- Exterior signage available
- Excellent location with immediate access to M-5, I-696, I-275 and I-96
- Starbucks, hotels, restaurants and childcare in the immediate area
- Sublease through June 30, 2025