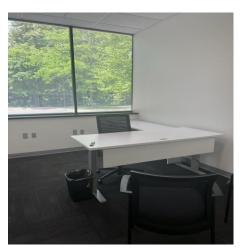

## **Property Highlights**

- Great 5,378 SF corner space with abundance or windows
- Recently finish shop space with overhead door
- 16' ceiling heights
- Zoning permits most office, R&D and light industrial uses
- Exterior signage available
- Excellent location with immediate access to M-5, I-696, I-275 and I-96
- Starbucks, hotels, restaurants and childcare in the immediate area
- Sublease through June 30, 2025