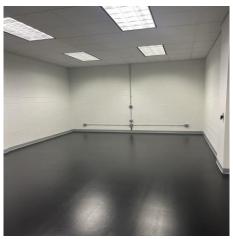

## **Property Highlights**

- Great 5,378 SF corner space with abundance or windows
- Recently finish shop space with overhead door
- 16' ceiling heights
- Zoning permits most office, R&D and light industrial uses
- Exterior signage available
- Excellent location with immediate access to M-5, I-696, I-275 and I-96
- Starbucks, hotels, restaurants and childcare in the immediate area
- Sublease through June 30, 2025