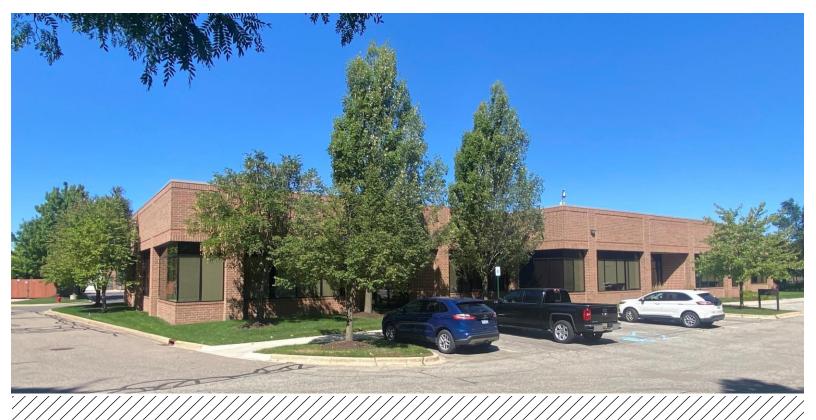

# LaSalle Technology Center South – Sublease

28845 Cabot Drive Novi, MI 48377

## **Property Highlights**

- Great 5,378 SF corner space with abundance or windows
- Recently finish shop space with overhead door
- 16' ceiling heights
- Zoning permits most office, R&D and light industrial uses
- Exterior signage available
- Excellent location with immediate access to M-5, I-696, I-275 and I-96
- Starbucks, hotels, restaurants and childcare in the immediate area
- Sublease through June 30, 2025