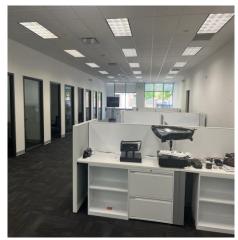

## **Property Highlights**

- Great 5,378 SF corner space with abundance or windows
- Recently finish shop space with overhead door
- 16' ceiling heights
- Zoning permits most office, R&D and light industrial uses
- Exterior signage available
- Excellent location with immediate access to M-5, I-696, I-275 and I-96
- Starbucks, hotels, restaurants and childcare in the immediate area
- Sublease through June 30, 2025