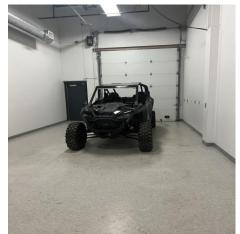

## **Property Highlights**

- Great 5,378 SF corner space with abundance or windows
- Recently finish shop space with overhead door
- 16' ceiling heights
- Zoning permits most office, R&D and light industrial uses
- Exterior signage available
- Excellent location with immediate access to M-5, I-696, I-275 and I-96
- Starbucks, hotels, restaurants and childcare in the immediate area
- Sublease through June 30, 2025