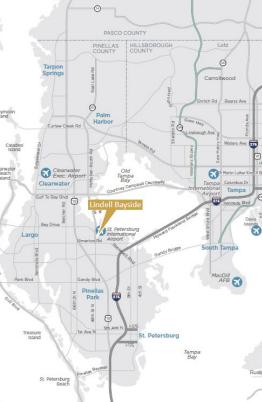

Situated in a foreign trade zone, adjacent to the St Pete-Clearwater International Airport, and 15 minutes from the Tampa International Airport.

The campus features extensive capital improvements and upgrades, including new parking and landscaping.

With easy access to Ulmerton Rd, the Bayside Bridge, and I-275, tenants can reach the Clearwater, St. Petersburg, and Tampa CBDs in under 20 minutes.

Ideal for call centers, administrative offices, and other similar uses who would benefit from the centralized campus setting.