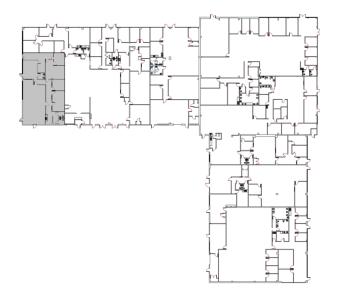

Building 3 Availability

© 2023 Lindell Investments, Inc.

- Office/Flex Space
- 10' Ceilings
- Proximate to the St. Pete Clearwater Airport

Building 3 Suite 305 – 7,730 RSF

Disclaimer: The above floor plan is not to scale.