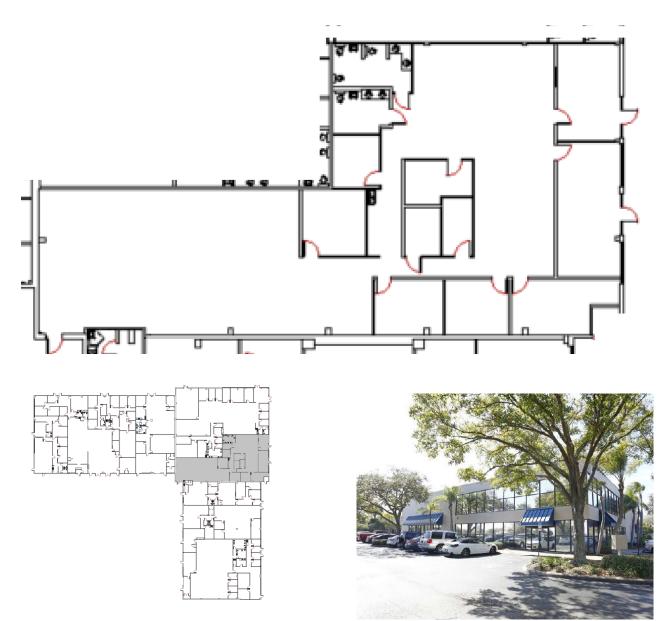

Building 3 Availability

© 2023 Lindell Investments, Inc.

- Office/Flex Space
- 10' Ceilings
- Proximate to the St. Pete Clearwater Airport

Building 3 Suite 305 – 7,730 RSF

Disclaimer: The above floor plan is not to scale.

The available space shown is believed to be correct but is subject to change

Building 4 Availability

© 2023 Lindell Investments, Inc. Jack Weisser – 813-367-7553 – jack@lindellinvestments.com

- Office Space
- 10' Ceilings
- Proximate to the St. Pete -**Clearwater Airport**

Suite 106 - 5,352 RSF

Disclaimer: The above floor plan is not to scale. The available space shown is believed to be correct but is subject to change

- Office/Flex Space
- 10' Ceilings
- Proximate to the St. Pete Clearwater Airport

Suite 116 – 3,176 RSF

Disclaimer: The above floor plan is not to scale.

The available space shown is believed to be correct but is subject to change