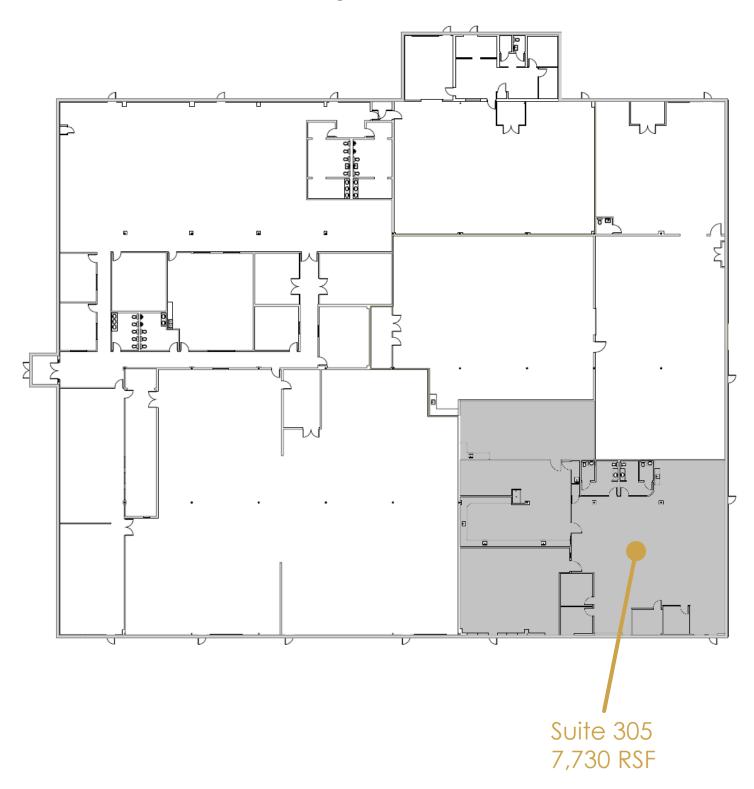

Building 3 Availability

© 2023 Lindell Investments, Inc.

- Office/Flex Space
- 10' Ceilings
- Proximate to the St. Pete Clearwater Airport

Building 3 Suite 305 – 7,730 RSF

Disclaimer: The above floor plan is not to scale.