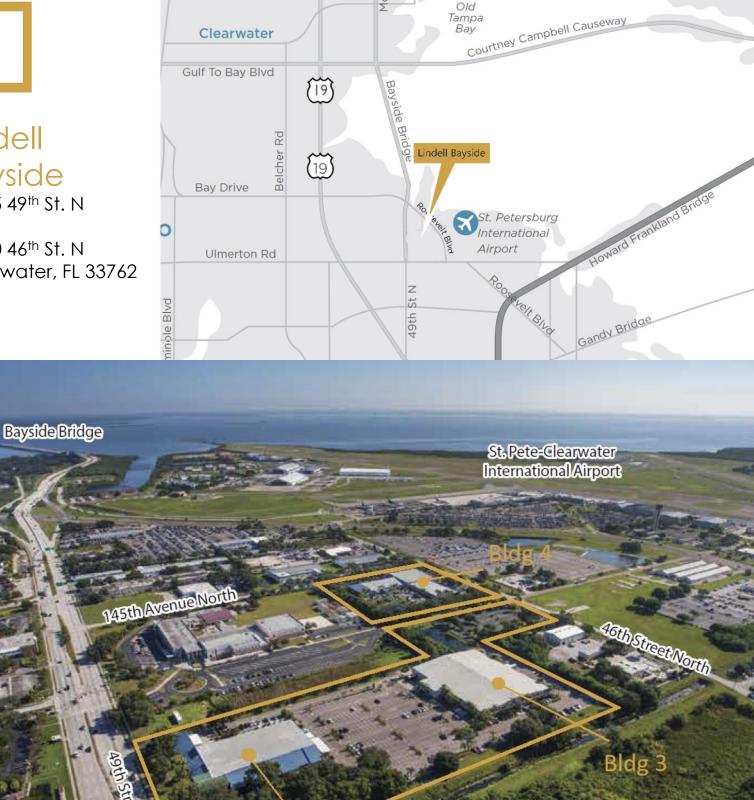

## Lindell Bayside

14255 49<sup>th</sup> St. N & 14450 46<sup>th</sup> St. N Clearwater, FL 33762

Lindell Bayside is a three-building office/flex business campus located within the Gateway submarket in Pinellas County.

## Current Availability – March 2024

| Building # | Suite # | Rentable SF | Date Available |
|------------|---------|-------------|----------------|
| 3          | 305     | 7,730       | Immediate      |
| 4          | 106     | 5,352       | Immediate      |
| 4          | 116     | 3,176       | Immediate      |

## Lindell Bayside

14255 49<sup>th</sup> St. N & 14450 46<sup>th</sup> St. N Clearwater, FL 33762

Jack Weisser – 813-367-7553 – jack@lindellinvestments.com

terere er .

Bldg 1

Lindell Bayside 14255 49<sup>th</sup> St. N Clearwater, FL 33762