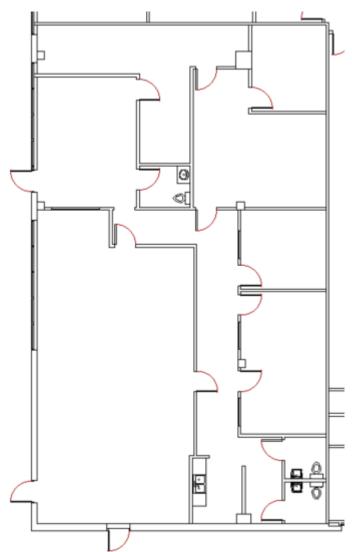

Building 3 Availability

© 2023 Lindell Investments, Inc.

- Office/Flex Space
- 10' Ceilings
- Proximate to the St. Pete Clearwater Airport

Building 3 Suite 305 – 7,730 RSF

Disclaimer: The above floor plan is not to scale.

The available space shown is believed to be correct but is subject to change

Building 4 Availability

© 2023 Lindell Investments, Inc. Jack Weisser – 813-367-7553 – jack@lindellinvestments.com

- Office Space
- 10' Ceilings
- Proximate to the St. Pete -**Clearwater Airport**