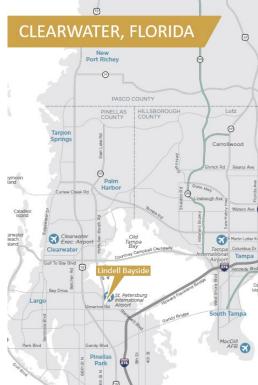

Situated in a foreign trade zone, adjacent to the St Pete-Clearwater International Airport, and 15 minutes from the Tampa International Airport.

The campus features extensive capital improvements and upgrades, including new parking and landscaping.

With easy access to Ulmerton Rd, the Bayside Bridge, and I-275, tenants can reach the Clearwater, St. Petersburg, and Tampa CBDs in under 20 minutes.

Ideal for call centers, administrative offices, and other similar uses who would benefit from the centralized campus setting.

Quickly reach retailers and restaurants along nearby Ulmerton Rd, including national brands like Dunkin', McDonald's, Cracker Barrel, Chick-Fil-A, Panera Bread and more.