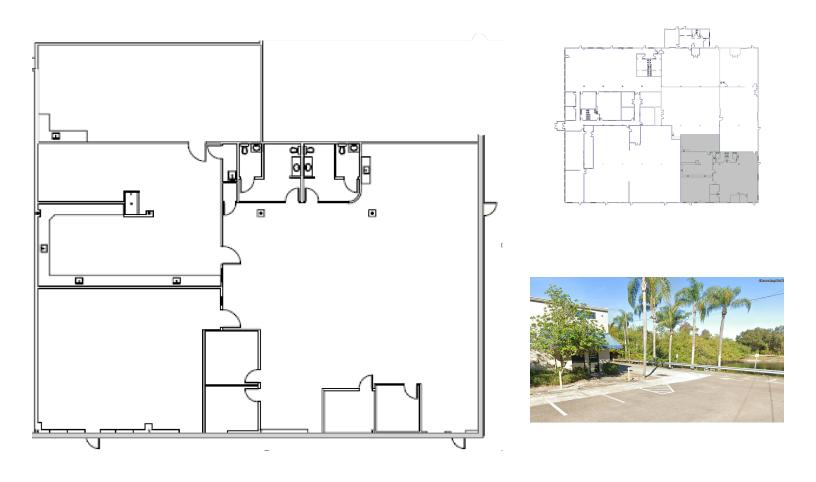

Suite 106 - 5,352 RSF

Disclaimer: The above floor plan is not to scale. The available space shown is believed to be correct but is subject to change

- Office/Flex Space
- 10' Ceilings
- Proximate to the St. Pete Clearwater Airport