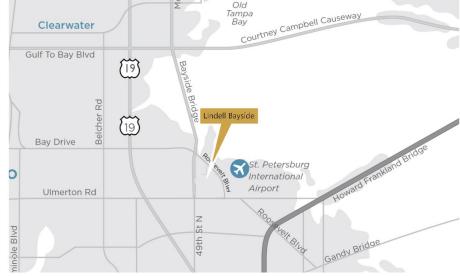

## Lindell Bayside

14255 49<sup>th</sup> St. N & 14450 46<sup>th</sup> St. N Clearwater, FL 33762

Lindell Bayside is a three-building office/flex business campus located within the Gateway submarket in Pinellas County.

Situated in a foreign trade zone, adjacent to the St Pete-Clearwater International Airport, and 15 minutes from the Tampa International Airport.

The campus features extensive capital improvements and upgrades, including new parking and landscaping.

With easy access to Ulmerton Rd, the Bayside Bridge, and I-275, tenants can reach the Clearwater, St. Petersburg, and Tampa CBDs in under 20 minutes.

Ideal for call centers, administrative offices, and other similar uses who would benefit from the centralized campus setting.

Quickly reach retailers and restaurants along nearby Ulmerton Rd, including national brands like Dunkin', McDonald's, Cracker Barrel, Chick-Fil-A, Panera Bread and more.