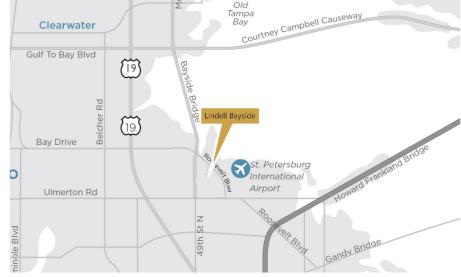

Situated in a foreign trade zone, adjacent to the St Pete-Clearwater International Airport, and 15 minutes from the Tampa International Airport.

The campus features extensive capital improvements and upgrades, including new parking and landscaping.

With easy access to Ulmerton Rd, the Bayside Bridge, and I-275, tenants can reach the Clearwater, St. Petersburg, and Tampa CBDs in under 20 minutes.

Ideal for call centers, administrative offices, and other similar uses who would benefit from the centralized campus setting.