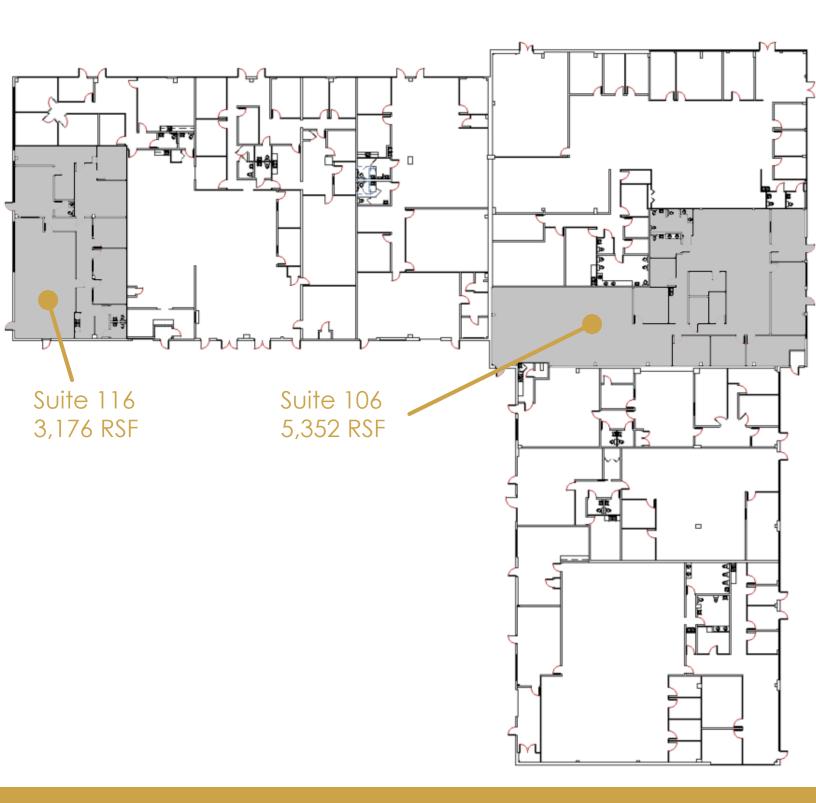

Suite 106 - 5,352 RSF

Disclaimer: The above floor plan is not to scale. The available space shown is believed to be correct but is subject to change

- Office/Flex Space
- 10' Ceilings
- Proximate to the St. Pete Clearwater Airport

Suite 116 – 3,176 RSF

Disclaimer: The above floor plan is not to scale.

The available space shown is believed to be correct but is subject to change