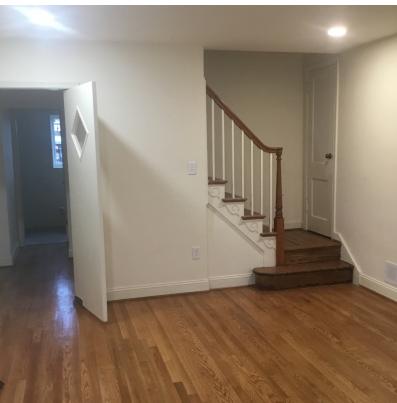

### **Property Highlights**

- Three-story 1,908 ± SF Commercial Office Building
- · Multiple offices, exam rooms and bathrooms
- Completely renovated kitchen, bathrooms, new windows, roof and hardwood floors throughout
- · Unfinished basement with internal and external entrances
- Zoned C-G-O (Commercial, General and Office)
- Located .7 miles from Naylor Road Metro Station
- · Minutes away from Washington, DC
- SALE PRICE: \$349,500

#### **Property Overview**

Approx. 1,908 ± SF Commercial Office Building for Sale