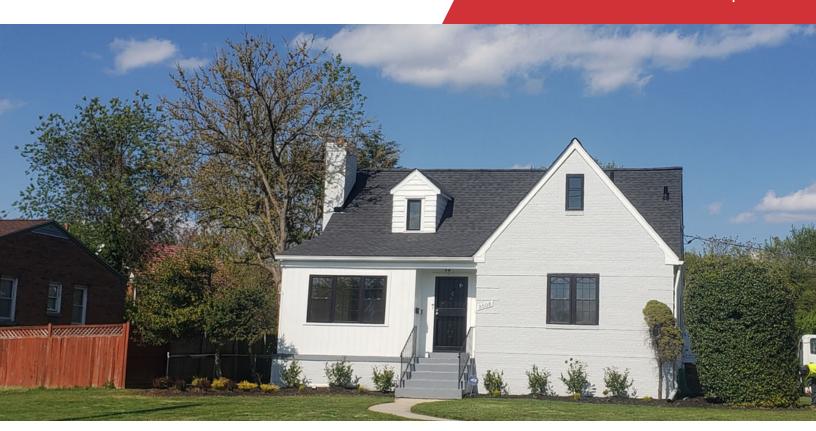

## For Sale 1,908 SF | \$349,500 Commercial Office Space

### 3508 Old Silver Hill Road

Suitland, Maryland 20746

### **Property Highlights**

- Three-story 1,908 ± SF Commercial Office Building
- · Multiple offices, exam rooms and bathrooms
- Completely renovated kitchen, bathrooms, new windows, roof and hardwood floors throughout
- · Unfinished basement with internal and external entrances
- Zoned C-G-O (Commercial, General and Office)
- Located .7 miles from Naylor Road Metro Station
- · Minutes away from Washington, DC
- SALE PRICE: \$349,500

#### **Property Overview**

Approx. 1,908 ± SF Commercial Office Building for Sale