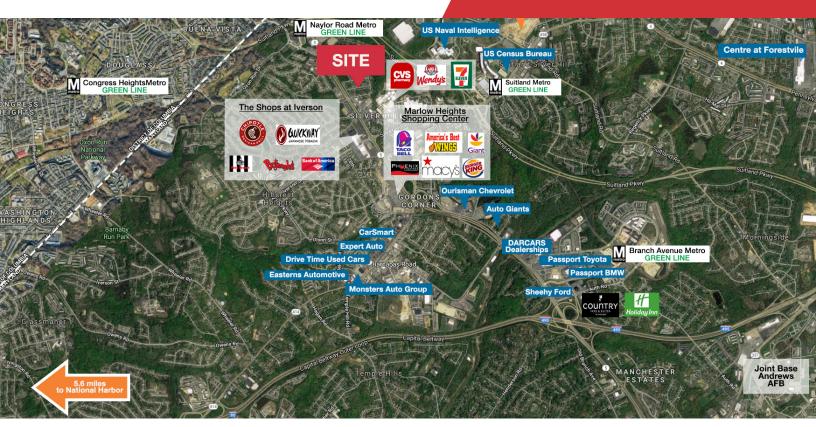

### 3508 Old Silver Hill Road

Suitland, Maryland 20746

### **Property Highlights**

- Three-story 1,908 ± SF Commercial Office Building
- · Multiple offices, exam rooms and bathrooms
- Completely renovated kitchen, bathrooms, new windows, roof and hardwood floors throughout
- · Unfinished basement with internal and external entrances
- Zoned C-G-O (Commercial, General and Office)
- Located .7 miles from Naylor Road Metro Station
- · Minutes away from Washington, DC
- SALE PRICE: \$349,500