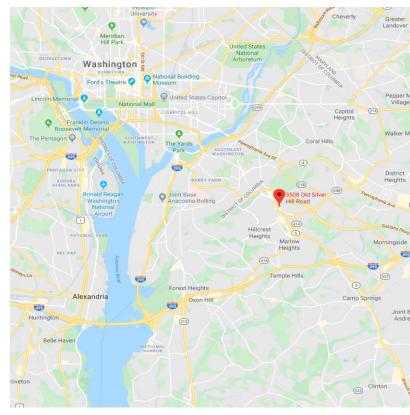

### 3508 Old Silver Hill Road

Suitland, Maryland 20746

### **Property Highlights**

- Three-story 1,908 ± SF Commercial Office Building
- · Multiple offices, exam rooms and bathrooms
- Completely renovated kitchen, bathrooms, new windows, roof and hardwood floors throughout
- · Unfinished basement with internal and external entrances
- Zoned C-G-O (Commercial, General and Office)
- Located .7 miles from Naylor Road Metro Station
- · Minutes away from Washington, DC
- SALE PRICE: \$349,500