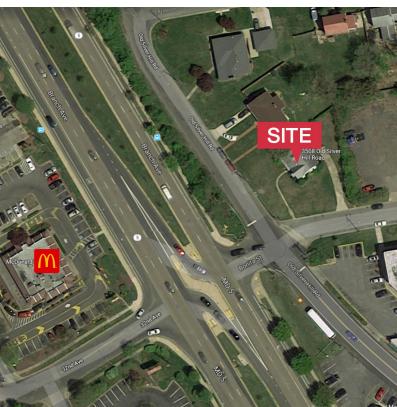

### 3508 Old Silver Hill Road

Suitland, Maryland 20746

### **Property Highlights**

- Three-story 1,908 ± SF Commercial Office Building
- · Multiple offices, exam rooms and bathrooms
- Completely renovated kitchen, bathrooms, new windows, roof and hardwood floors throughout
- · Unfinished basement with internal and external entrances
- Zoned C-G-O (Commercial, General and Office)
- Located .7 miles from Naylor Road Metro Station
- · Minutes away from Washington, DC
- SALE PRICE: \$349,500