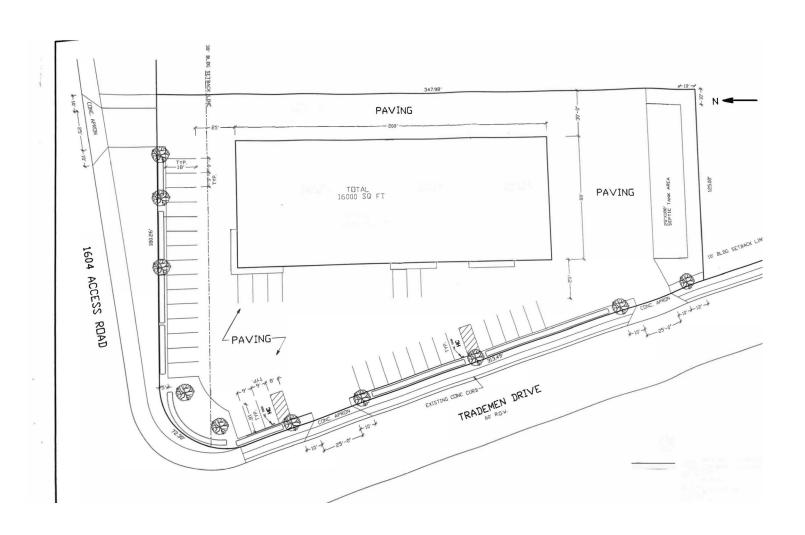

nio, TX





#### **AVAILABLE:**

±16,000 SF

#### **USES:**

Flex Warehouse

### **LEASE RATE:**

\$15.00 / PSF, NNN

NNN estimated at \$3.75 PSF

#### LOCATION:

At the corner of the frontage road of 1604 and Tradesman Dr. Near IH-10, the RIM, and La Cantera.

### **SUMMARY:**

Flex office with good visibility at the corner of 1604 and Tradesman. Stand alone building with outside storage. Former large engine auto shop with 10 overhead doors.

## **OVERVIEW**

## 15699 Tradesman Dr. ±16,000 SF Flex For Lease

YEAR BUILT / RENOVATED:

2000

**LOT SIZE:** 

1.9 AC

**OCCUPANCY:** 

60 days notice

### **PROPERTY INFO:**

- C-3 Zoning
- Outside Storage
- 10 Garage Doors
- Easy access to 1604 and IH-10
- Ample Parking
- Clearspan Construction
- Locally owned and managed



### **SITE PLAN**



## **FLOOR PLAN**



### **AERIAL MAP**



### STREET MAP