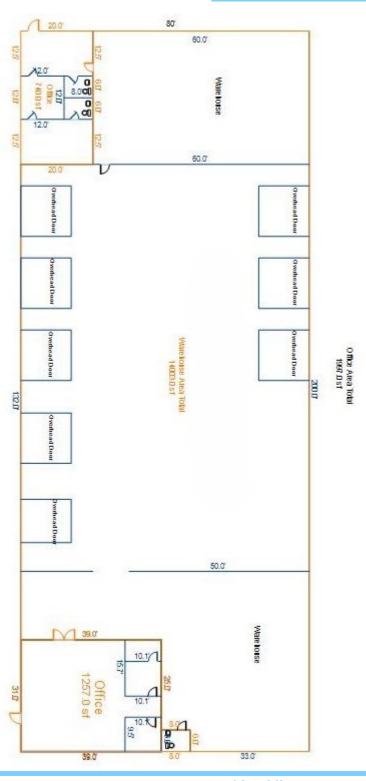

VAILABLE:**

±16,000 SF

#### **USES:**

Flex Warehouse

### **LEASE RATE:**

\$15.00 / PSF, NNN

NNN estimated at \$3.75 PSF

#### LOCATION:

At the corner of the frontage road of 1604 and Tradesman Dr. Near IH-10, the RIM, and La Cantera.

### **SUMMARY:**

Flex office with good visibility at the corner of 1604 and Tradesman. Stand alone building with outside storage. Former large engine auto shop with 10 overhead doors.

## **OVERVIEW**

## 15699 Tradesman Dr. ±16,000 SF Flex For Lease

YEAR BUILT / RENOVATED:

2000

**LOT SIZE:** 

1.9 AC

**OCCUPANCY:** 

60 days notice

### **PROPERTY INFO:**

- C-3 Zoning
- Outside Storage
- 10 Garage Doors
- Easy access to 1604 and IH-10
- Ample Parking
- Clearspan Construction
- Locally owned and managed



### **SITE PLAN**



## **FLOOR PLAN**



### **AERIAL MAP**



### STREET MAP