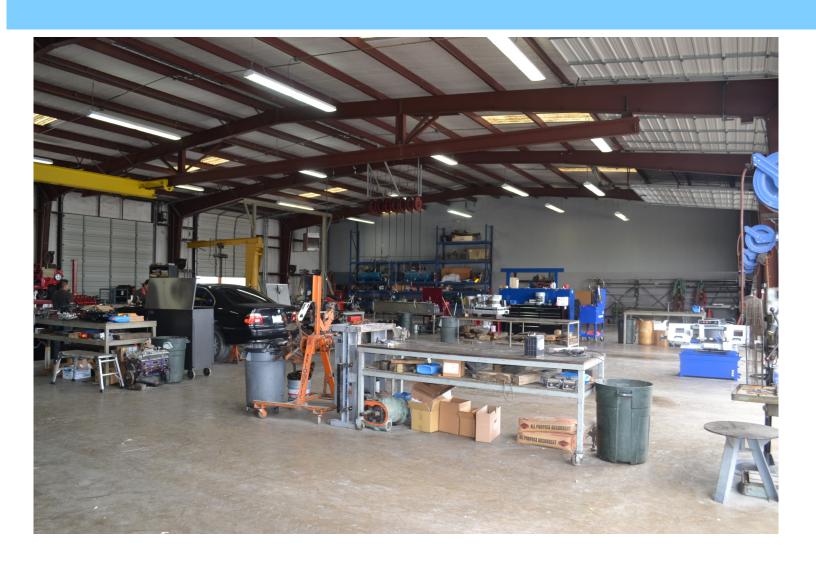

### **SUMMARY:**

Flex office with good visibility at the corner of 1604 and Tradesman. Stand alone building with outside storage. Former large engine auto shop with 10 overhead doors.

### **PROPERTY INFO:**

- C-3 Zoning
- Outside Storage
- 10 Garage Doors
- Easy access to 1604 and IH-10
- Ample Parking
- Clearspan Construction
- Locally owned and managed