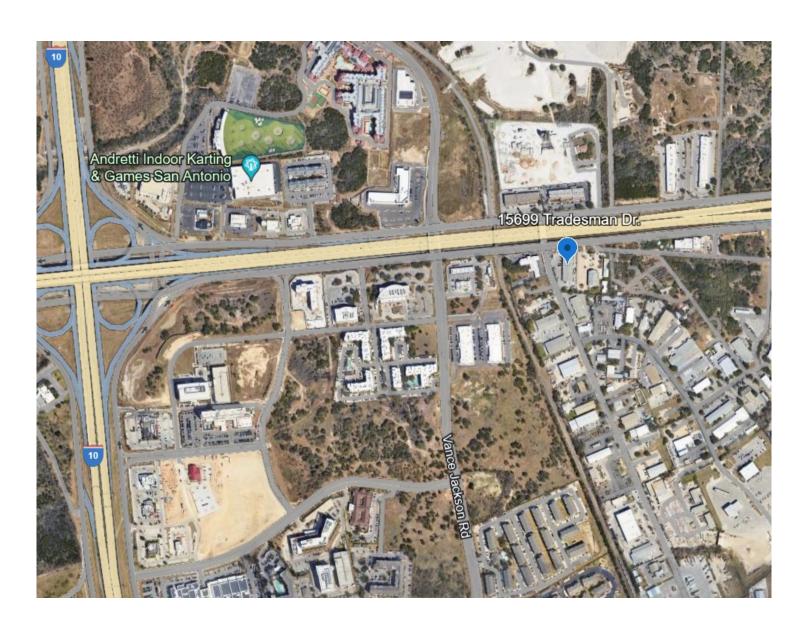

#### LOCATION:

At the corner of the frontage road of 1604 and Tradesman Dr. Near IH-10, the RIM, and La Cantera.

### **AERIAL MAP**