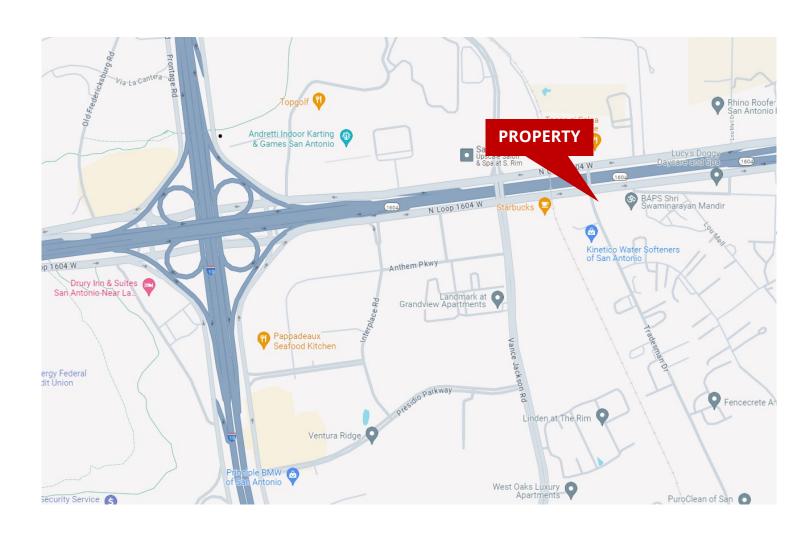

#### LOCATION:

At the corner of the frontage road of 1604 and Tradesman Dr. Near IH-10, the RIM, and La Cantera.

### STREET MAP