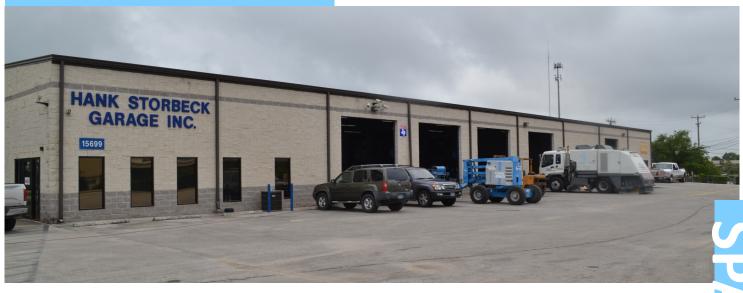

### **SUMMARY:**

Flex office with good visibility at the corner of 1604 and Tradesman. Stand alone building with outside storage. Former large engine auto shop with 10 overhead doors.

### **PROPERTY INFO:**

- C-3 Zoning
- Outside Storage
- 10 Garage Doors
- Easy access to 1604 and IH-10
- Ample Parking
- Clearspan Construction
- Locally owned and managed