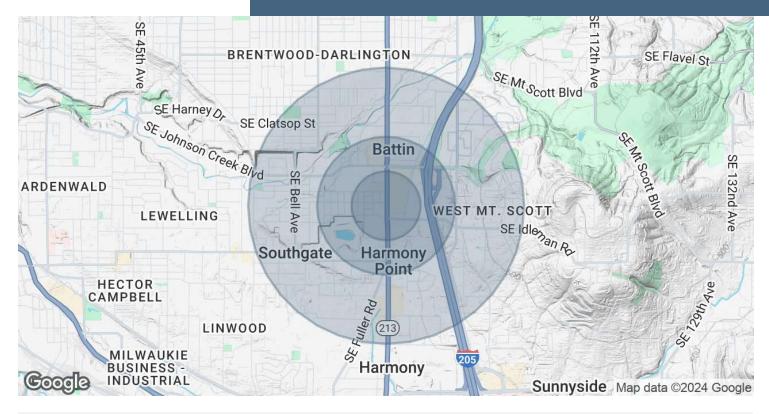

## **DEMOGRAPHICS MAP & REPORT**

### FOR SALE | \$2,400,000 9691 SE 82ND AVE, HAPPY VALLEY, OR 97086

| POPULATION           | 0.25 MILES | 0.5 MILES | 1 MILE |
|----------------------|------------|-----------|--------|
| Total Population     | 791        | 3,986     | 18,717 |
| Average Age          | 31.6       | 32.2      | 37.4   |
| Average Age (Male)   | 29.9       | 31.0      | 34.4   |
| Average Age (Female) | 35.5       | 34.9      | 40.8   |

| HOUSEHOLDS & INCOME | 0.25 MILES | 0.5 MILES | 1 MILE    |
|---------------------|------------|-----------|-----------|
| Total Households    | 331        | 1,728     | 7,940     |
| # of Persons per HH | 2.4        | 2.3       | 2.4       |
| Average HH Income   | \$63,929   | \$62,358  | \$64,912  |
| Average House Value | \$253,834  | \$191,402 | \$231,353 |