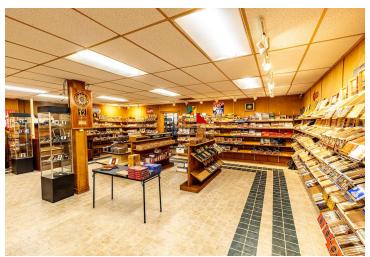

a variety of uses.

### LOCATION OVERVIEW

A retail location doesn't get much better than busy 82nd Avenue. Thousands of cars travel by daily, and there is easy access to I-205, making for an easy commute. The light rail stops right across the street and is located just 20 minutes away from the Portland International Airport. A multitude of casual and fine dining restaurants, food carts, pubs, and bars surround this property.

### **PROPERTY HIGHLIGHTS**

- Easy access to I-205
- Prominent signage
- Plentiful off-street parking stalls
- Served by Trimet bus line 72

#### **DENISE BROHOSKI**

Owner - Commercial Real Estate NW Principal Broker - OR & WA Denise@CommercialRENW.com 503.309.5106





# **INTERIOR PHOTOS**

### FOR SALE | \$2,400,000 9691 SE 82ND AVE, HAPPY VALLEY, OR 97086













DENISE BROHOSKI Owner - Commercial Real Estate NW Principal Broker - OR & WA Denise@CommercialRENW.com 503.309.5106





# **EXTERIOR PHOTOS**

### FOR SALE | \$2,400,000 9691 SE 82ND AVE, HAPPY VALLEY, OR 97086











DENISE BROHOSKI Owner - Commercial Real Estate NW Principal Broker - OR & WA Denise@CommercialRENW.com 503.309.5106



Commercial Real Estate NW 7320 SW Hunziker St. Ste. 203 Tigard, OR 97223 CommercialRENW.com

COMMERCIAL REAL ESTATE



**FOR SALE | \$2,400,000** 9691 SE 82ND AVE, HAPPY VALLEY, OR 97086

## Allowable Uses

This property is zoned Corridor Commercial (CC). The following are the Allowed Uses and Limited/Conditional Uses that the City would accept for the future owner of this property.

The CC zone is a medium density commercial zone intended for de