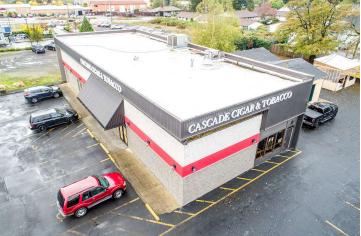

## **EXECUTIVE SUMMARY**

FOR SALE | \$2,400,000 9691 SE 82ND AVE, HAPPY VALLEY, OR 97086

### **PROPERTY OVERVIEW**

Large 10,788 SF retail building with signage on 32,143 SF lot that includes plentiful off-street parking stalls. The driveways to the property have access to both SE 82nd Ave and SE 81st Ave. Zoning allows for a variety of uses.

### **PROPERTY HIGHLIGHTS**

- Easy access to I-205
- Prominent signage
- Plentiful off-street parking stalls
- Served by Trimet bus line 72