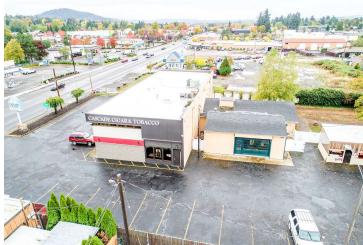

# **EXTERIOR PHOTOS**

### LOCATION OVERVIEW

A retail location doesn't get much better than busy 82nd Avenue. Thousands of cars travel by daily, and there is easy access to I-205, making for an easy commute. The light rail stops right across the street and is located just 20 minutes away from the Portland International Airport. A multitude of casual and fine dining restaurants, food carts, pubs, and bars surround this property.