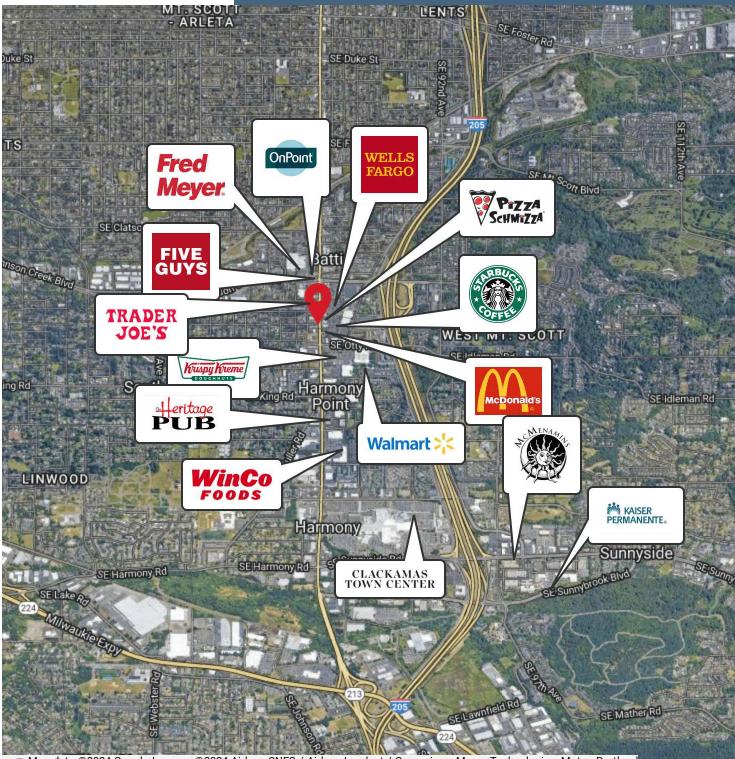

\* Demographic data derived from 2020 ACS - US Census

DENISE BROHOSKI Owner - Commercial Real Estate NW Principal Broker - OR & WA Denise@CommercialRENW.com 503.309.5106

**RETAILER MAP** 

### FOR SALE | \$2,400,000 9691 SE 82ND AVE, HAPPY VALLEY, OR 97086

Map data ©2024 Google Imagery ©2024 Airbus, CNES / Airbus, Landsat / Copernicus, Maxar Technologies, Metro, Portland Oregon, USDA/FPAC/GEO