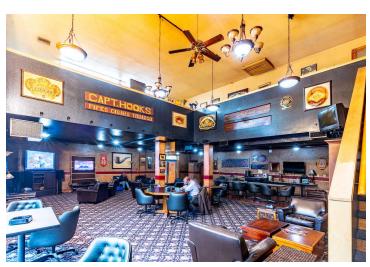

# **INTERIOR PHOTOS**

### **PROPERTY OVERVIEW**

Large 10,788 SF retail building with signage on 32,143 SF lot that includes plentiful off-street parking stalls. The driveways to the property have access to both SE 82nd Ave and SE 81st Ave. Zoning allows for a variety of uses.