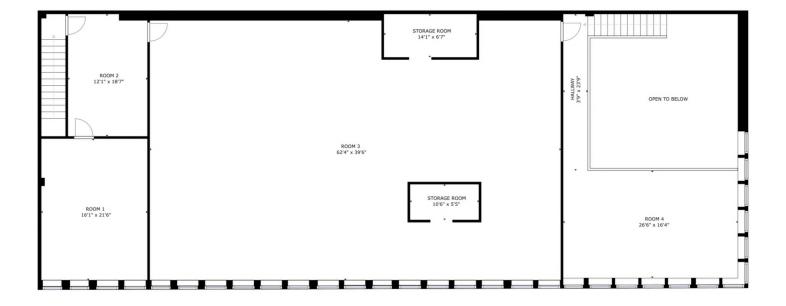

# **FLOOR PLAN - FIRST FLOOR**

FOR SALE | \$2,400,000 9691 SE 82ND AVE. , HAPPY VALLEY, OR 97086