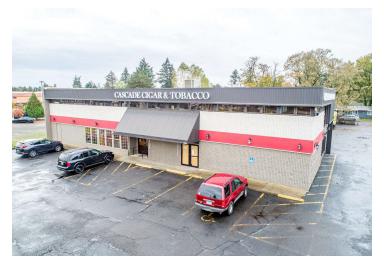

# **EXTERIOR PHOTOS**

### **PROPERTY OVERVIEW**

Large 10,788 SF retail building with signage on 32,143 SF lot that includes plentiful off-street parking stalls. The driveways to the property have access to both SE 82nd Ave and SE 81st Ave. Zoning allows for a variety of uses.