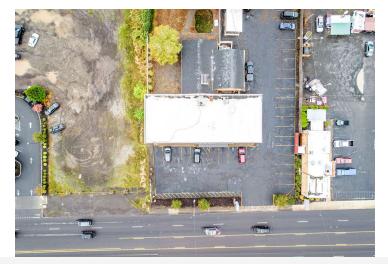

# **EXTERIOR PHOTOS**

### **PROPERTY OVERVIEW**

Large 10,788 SF retail building with signage on 32,143 SF lot that includes plentiful off-street parking stalls. The driveways to the property have access to both SE 82nd Ave and SE 81st Ave. Zoning allows for a variety of uses.