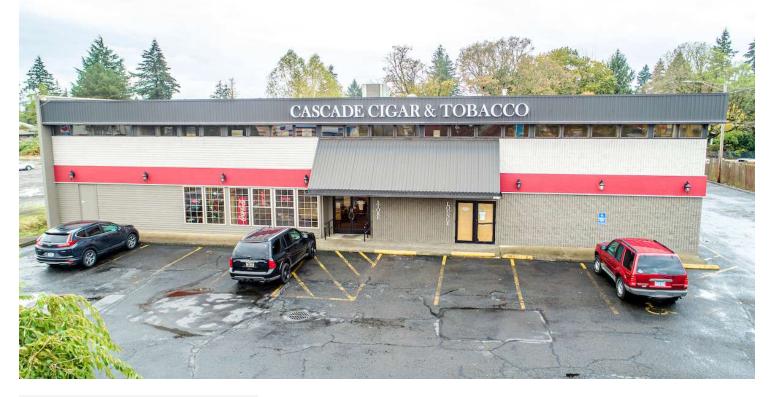

# **EXTERIOR PHOTOS**

### **PROPERTY OVERVIEW**

Large 10,788 SF retail building with signage on 32,143 SF lot that includes plentiful off-street parking stalls. The driveways to the property have access to both SE 82nd Ave and SE 81st Ave. Zoning allows for a variety of uses.

### LOCATION OVERVIEW

A retail location doesn't get much better than busy 82nd Avenue. Thousands of cars travel by daily, and there is easy access to I-205, making for an easy commute. The light rail stops right across the street and is located just 20 minutes away from the Portland International Airport. A multitude of casual and fine dining restaurants, food carts, pubs, and bars surround this property.

### **PROPERTY HIGHLIGHTS**

- Easy access to I-205
- Prominent signage
- Plentiful off-street parking stalls
- Served by Trimet bus line 72