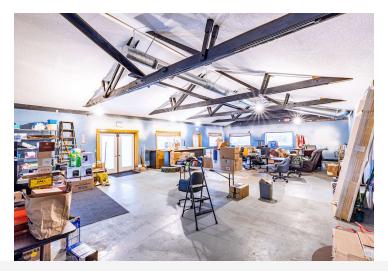

# **INTERIOR PHOTOS**

### **PROPERTY OVERVIEW**

Large 10,788 SF retail building with signage on 32,143 SF lot that includes plentiful off-street parking stalls. The driveways to the property have access to both SE 82nd Ave and SE 81st Ave. Zoning allows for a variety of uses.