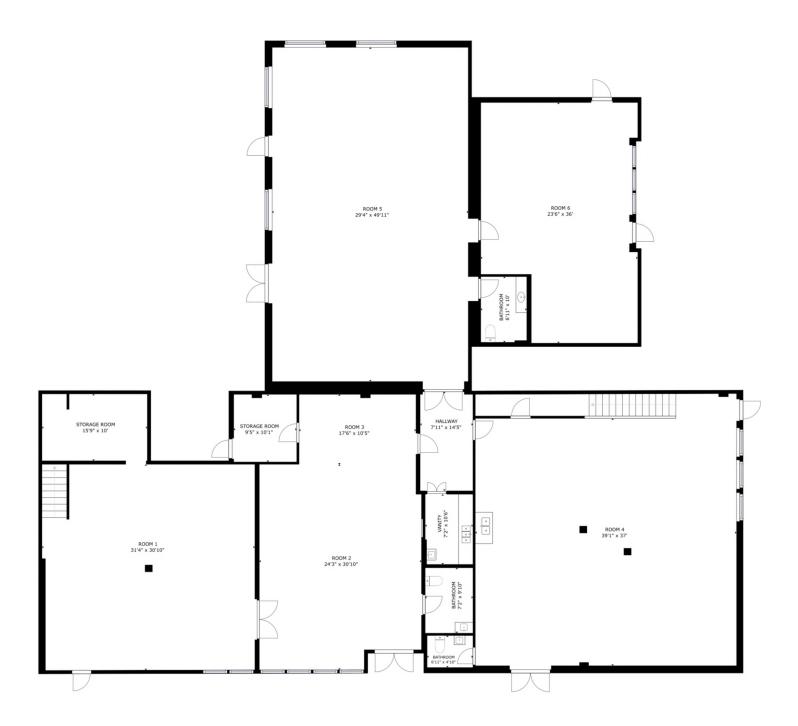

# **FLOOR PLAN - FIRST FLOOR**

FOR SALE | \$2,400,000 9691 SE 82ND AVE. , HAPPY VALLEY, OR 97086