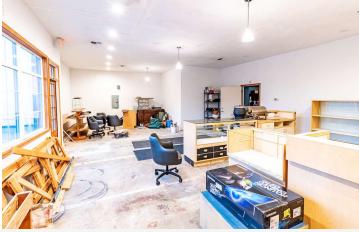

# **INTERIOR PHOTOS**

### **PROPERTY OVERVIEW**

Large 10,788 SF retail building with signage on 32,143 SF lot that includes plentiful off-street parking stalls. The driveways to the property have access to both SE 82nd Ave and SE 81st Ave. Zoning allows for a variety of uses.