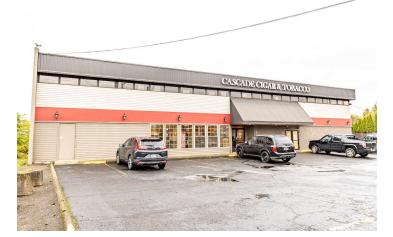

# **EXTERIOR PHOTOS**

### **PROPERTY OVERVIEW**

Large 10,788 SF retail building with signage on 32,143 SF lot that includes plentiful off-street parking stalls. The driveways to the property have access to both SE 82nd Ave and SE 81st Ave. Zoning allows for a variety of uses.

### LOCATION OVERVIEW

A retail location doesn't get much better than busy 82nd Avenue. Thousands of cars travel by daily, and there is easy access to I-205, making for an easy commute. The light rail stops right across the street and is located just 20 minutes away from the Portland International Airport. A multitude of casual and fine dining restaurants, food carts, pubs, and bars surround this property.